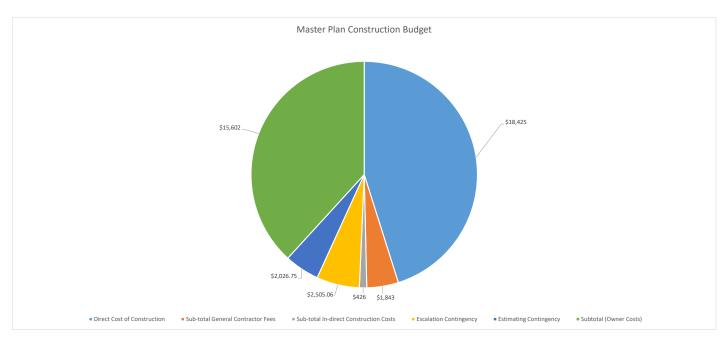

Ignacio SD - High School: Extended Learning Improvements Option A Master Plan Construction Budget

Ignacio, Colorado

Conceptual Budget of Probable Cost - DRAFT 12/19/2024

| Item<br>No. | Description                                                                          | Unit           | Amount   | Cost              | Line<br>Total       | Category<br>Total | Remarks                                                                                                            | s %             |
|-------------|--------------------------------------------------------------------------------------|----------------|----------|-------------------|---------------------|-------------------|--------------------------------------------------------------------------------------------------------------------|-----------------|
|             | 2000 paos                                                                            |                | , uno un |                   | 10141               | (Rounded)         | TV/IIII/III                                                                                                        | ,,,             |
| 1<br>2      | Site and Building Demolition                                                         |                |          |                   |                     |                   |                                                                                                                    |                 |
| 3<br>4      | Building Demolition (Extg cooler and Misc. Demo) Site Demolition                     | sf<br>sf       | 455<br>0 | \$15.00<br>\$0.00 | \$6,825<br>\$0      |                   |                                                                                                                    | 16.72%<br>0.00% |
| 4           | Site Demontion                                                                       | 51             | U        | φ0.00             | φ0                  |                   |                                                                                                                    | 0.00%           |
| 5           | Sub-total of Site and Building Demolition                                            |                |          |                   |                     | \$6,825           |                                                                                                                    | 16.72%          |
| 6           | Site Construction                                                                    |                |          |                   |                     |                   |                                                                                                                    |                 |
| 7           | Parking Lot Modificaiton / Sidewalks                                                 | sf             | 0        | \$0.00            | \$0                 |                   |                                                                                                                    | 0.00%           |
| 8           | Landscaping / Irrigation                                                             | sf             | 0        | \$0.00            | \$0                 |                   |                                                                                                                    | 0.00%           |
| 9<br>10     |                                                                                      |                |          |                   |                     |                   |                                                                                                                    | 0.00%           |
| 11          | Sub-total of Site and Building Demolition                                            |                |          |                   |                     | \$0               |                                                                                                                    | 0.00%           |
| 12          | <b>Building Construction</b>                                                         |                |          |                   |                     |                   |                                                                                                                    |                 |
| 13          | Building Construction - floor coverings                                              | sf             | 2,000    | \$5.00            | \$10,000            |                   |                                                                                                                    | 24.49%          |
| 16          | White Boards                                                                         | ea             | 2        | \$800.00          | \$1,600             |                   |                                                                                                                    |                 |
| 17          | Sub-total of Construction                                                            |                |          |                   |                     | \$11,600          |                                                                                                                    | 28.4%           |
| 18          | Direct Cost of Construction                                                          |                |          |                   |                     | \$18,425          |                                                                                                                    | 45.1%           |
| 19          | Construction Fees                                                                    |                |          |                   |                     |                   |                                                                                                                    |                 |
| 20          | General Conditions                                                                   | est.           |          | 6%                | \$1,105.50          |                   |                                                                                                                    | 2.7%            |
| 21          | Contractor's Fee                                                                     | est.           |          | 4%                | \$737.00            |                   |                                                                                                                    | 1.8%            |
| 22          | Sub-total General Contractor Fees                                                    |                |          |                   |                     | \$1,843           |                                                                                                                    | 4.5%            |
| 23          | Indirect Construction Costs                                                          |                |          |                   |                     |                   |                                                                                                                    |                 |
| 24          | Builder's Risk Insurance:                                                            | est.           |          | 1.00%             | \$202.68            |                   |                                                                                                                    | 0.5%            |
| 25<br>26    | Umbrella & General Liability Insurance: Performance & Payment Bond:                  | est.<br>est.   |          | 0.70%<br>0.40%    | \$141.87<br>\$81.07 |                   |                                                                                                                    | 0.3%<br>0.2%    |
| 20          |                                                                                      | esi            |          | 0.4070            | φο 1.07             |                   |                                                                                                                    | 0.2%            |
| 27          | Sub-total In-direct Construction Costs                                               |                |          |                   |                     | \$426             |                                                                                                                    | 1.0%            |
| 28          | Cost of Construction                                                                 |                |          |                   |                     | \$20,693          |                                                                                                                    | 51%             |
| 29          | Escalation Contingency                                                               |                |          | 2                 | \$2,505.06          | \$2,505.06        | 2 years of 6% annual escalation anticipated                                                                        | 6.1%            |
| 30          | Estimating Contingency                                                               |                |          | 10%               | \$2,026.75          | \$2,026.75        | undefined scope of work                                                                                            | 5.0%            |
| 31          | TOTAL COST OF CONSTRUCTION                                                           |                |          |                   |                     | \$25,225          |                                                                                                                    | 62%             |
| 32          | Owner Costs Legal Services (property acquisition / title work / contract review /    |                |          |                   |                     |                   |                                                                                                                    |                 |
| 33          | development plan process & fee)                                                      |                |          |                   | \$0                 |                   |                                                                                                                    | 0.0%            |
| 34          | Owner's Construction Contingency                                                     | allow          |          | 5.00%             | \$1,261             |                   |                                                                                                                    | 3.1%            |
|             | Design Services - (Arch, civil, landscape, electrical, structural,                   |                |          |                   |                     |                   |                                                                                                                    |                 |
| 35          | mechanical)                                                                          | est.           |          | 10.00%            | \$2,522             |                   |                                                                                                                    | 6.2%            |
|             | Owner's Representative Fee                                                           | est.           |          | 0.00%             | \$0                 |                   | no OR                                                                                                              | 0.0%            |
| 36          | Building Permit (Plan Check Fee):                                                    | est.           |          | 0.60%             | \$151               |                   |                                                                                                                    | 0.4%            |
| 0.7         | Inappartiana/ Material Teating/Survey/ Coa technical:                                | -11            |          | 0.750/            | 0400                |                   |                                                                                                                    |                 |
| 37<br>38    | Inspections/ Material Testing/Survey/ Geo-technical: Mechanical System Commissioning | allow<br>allow |          | 0.75%<br>0.50%    | \$189<br>\$126      |                   |                                                                                                                    | 0.5%<br>0.3%    |
|             | -<br>-                                                                               |                |          |                   |                     |                   |                                                                                                                    |                 |
| 39          | Furniture Fixtures and Equipment (Including I.T.)                                    | allow          |          | 45.00%            | \$11,351            |                   | Playground play structures included in site construction cost. Includes all furniture and instructional technology | 27.8%           |
|             | , , , , , , , , , , , , , , , , , , , ,                                              |                | _        |                   | ¥ · · · · · ·       |                   | teemoog,                                                                                                           |                 |
| 40          | Subtotal (Owner Costs)                                                               |                |          |                   |                     | \$15,602          |                                                                                                                    | 38%             |
|             | TOTAL PROJECT BUDGET                                                                 |                |          |                   |                     | \$40,827          |                                                                                                                    | 100.0%          |