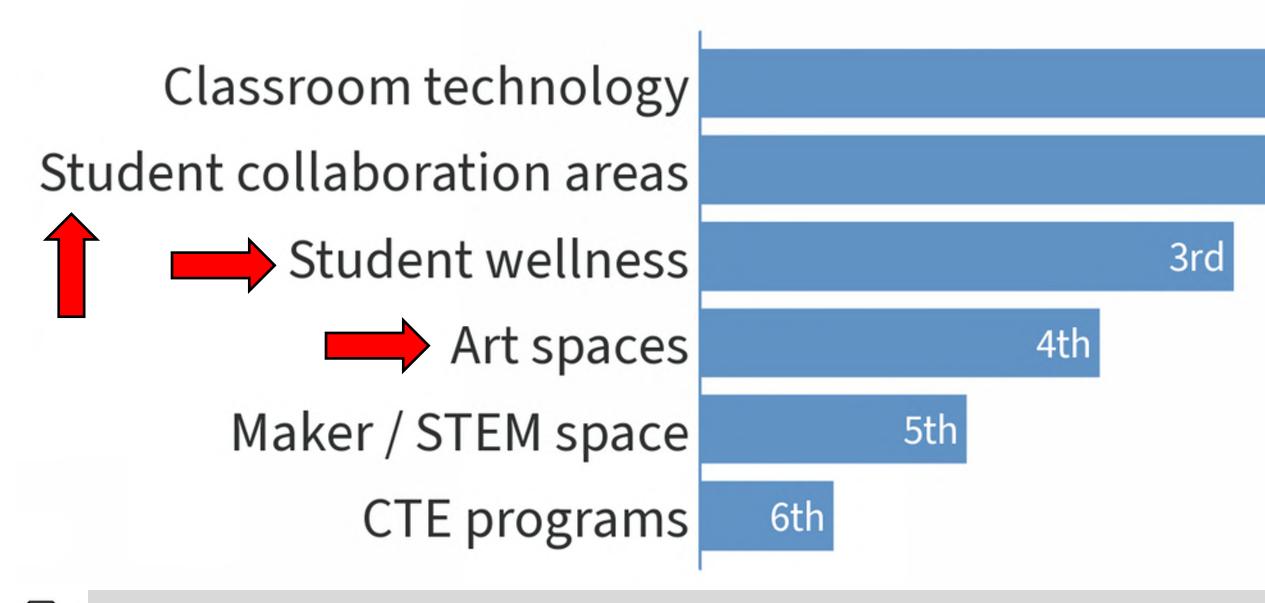

### Polling Recap

Which of the following improvements excites you most in the high school?