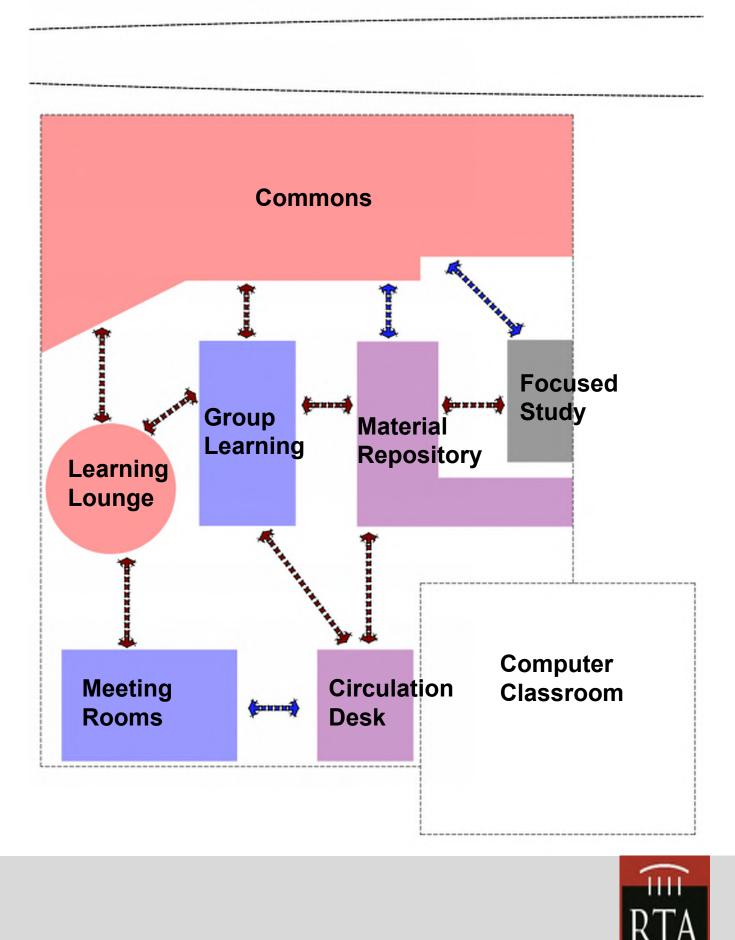

### Learning Commons

Diversity of seating and flexible environments

Dominated by collaboration rather than bookshelves

Tactile wall surfaces

Media support

Ceiling highlights

### Learning Commons

Focused study could be furniture rather than built elements

Circulation desk has central supervision

Boundary between commons and learning lounge can be eroded

Circulation desk has central supervision

Boundary between commons and learning lounge can be eroded