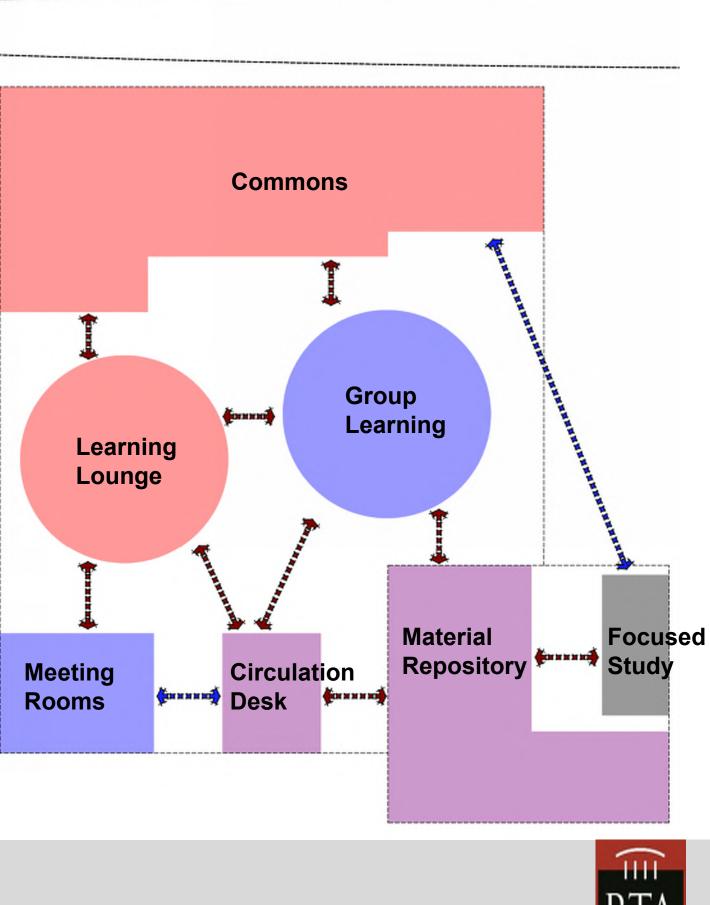

### Learning Commons

Diversity of seating and flexible environments

Dominated by collaboration rather than bookshelves

Tactile wall surfaces

Media support

Ceiling highlights

### Learning Commons

Focused study could be furniture rather than built elements

Circulation desk has central supervision

Boundary between commons and learning lounge can be eroded

Circulation desk has central supervision

Boundary between commons and learning lounge can be eroded