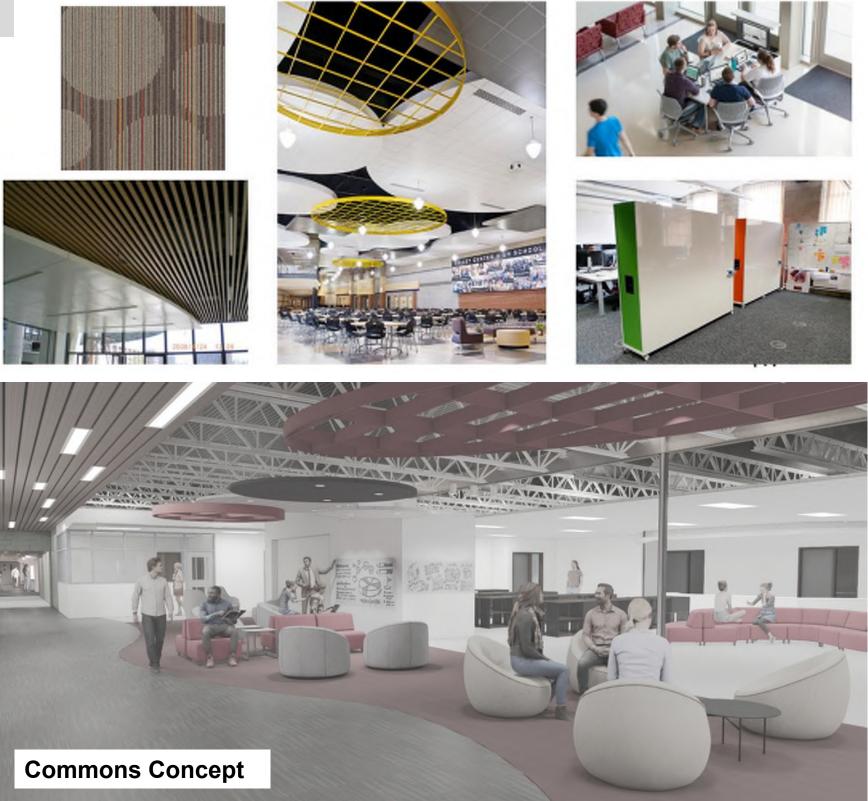

### Learning Commons

Diversity of seating and flexible environments

Dominated by collaboration rather than bookshelves

Tactile wall surfaces

Media support

Ceiling highlights

### Learning Commons

Focused study could be furniture rather than built elements

Circulation desk has central supervision

Boundary between commons and learning lounge can be eroded

Circulation desk has central supervision

Boundary between commons and learning lounge can be eroded