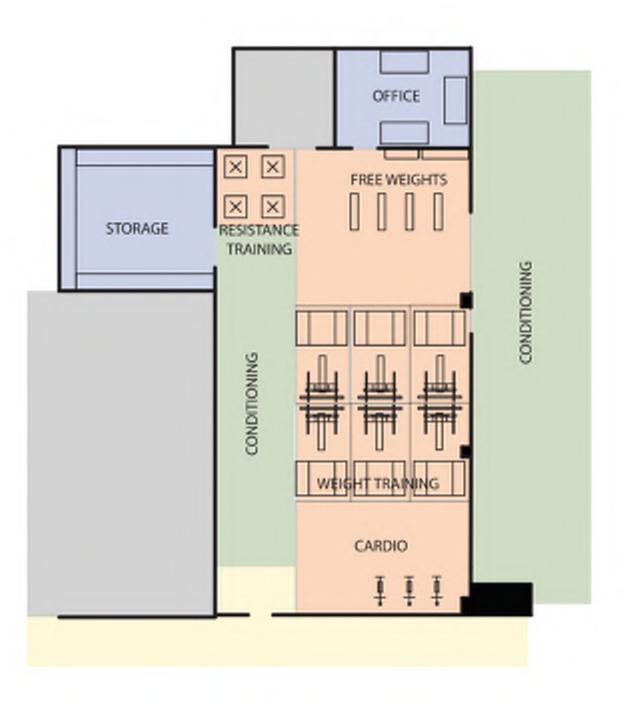

### Fitness Precedent

#### Littleton High School

Strasburg School District 31

**Current Activities** Circulation Natural exposure

trasburg School District 31