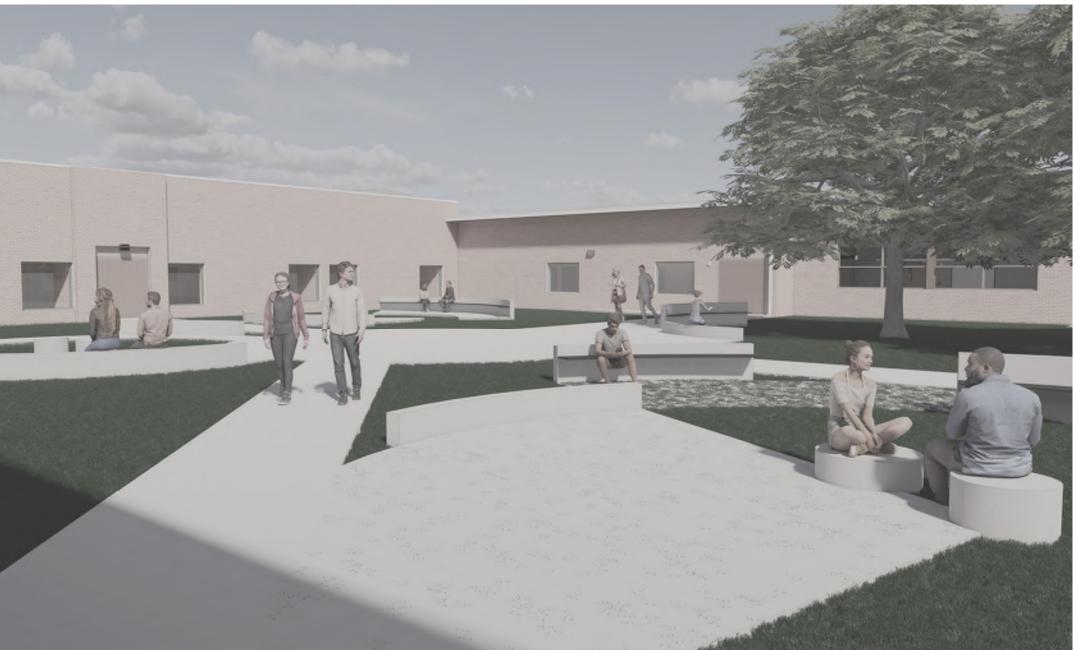

h School?











### Polling Recap

Which of the following improvements excites you most in the high school?













### Fitness Precedent







#### Littleton High School















































Strasburg School District 31





**Current Activities** Circulation Natural exposure





trasburg School District 31



















#### **Current Activities**

#### **Proposed Activities**

Circulation Natural exposure

#### Circulation Natural exposure

Class activity Meals

Option 1 Interlocking Rings





### Courtyard Option 1





**Option 1** Interlocking Rings





### Courtyard Option 2





#### **Proposed Activities**

Circulation Natural exposure

Circulation Natural exposure Class activity Meals



Option 2 Nodes





### Courtyard Option 2







Option 2 Nodes





### Current Learning Commons



#### **Current Activities**

Meals Presentations Gym spillover





#### Computer Classroom



### Learning Commons

Diversity of seating and flexible environments

Dominated by collaboration rather than bookshelves

Tactile wall surfaces

Media support

Ceiling highlights













### Learning Commons









Focused study could be furniture rather than built elements

Circulation desk has central supervision

Boundary between commons and learning lounge can be eroded







Circulation desk has central supervision

Boundary between commons and learning lounge can be eroded





### Learning Commons



#### **Current Activities**

Meals Presentations Gym spillover Proposed Activities Meals Presentations Gym spillover Class lessons