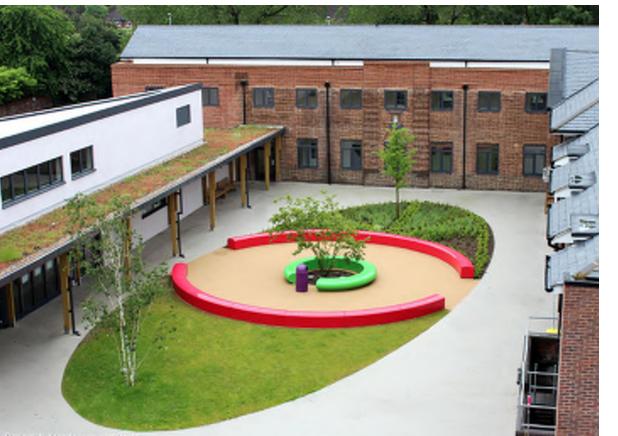

- Plumbing system component replacement
- Electrical service replacement
- New LED lighting
- Improved classroom technology
- Roof replacement on the eastern wing
- Life safety improvements (ADA accessibility, fire alarm, PA system, exit lighting)







### Polling Recap

# In one word, what does 21st century education mean to you?











### Polling Recap

# Which of the following 12 Principles of Design are missing from Strasburg High School?











### Polling Recap

Which of the following improvements excites you most in the high school?













### Fitness Precedent







#### Littleton High School















































Strasburg School District 31





**Current Activities** Circulation Natural exposure





trasburg School District 31



















#### **Current Activities**

#### **Proposed Activities**

Circulation Natural exposure

#### Circulation Natural exposure

Class activity Meals

Option 1 Interlocking Rings





### Courtyard Option 1





**Option 1** Interlocking Rings





### Courtyard Option 2





#### **Proposed Activities**

Circulation Natural exposure

Circulation Natural exposure Class activity Meals



Option 2 Nodes





### Courtyard Option 2







Option 2 Nodes





### Current Learning Commons



#### **Current Activities**

Meals Presentations Gym spillover





#### Computer Classroom



### Learning Commons

Diversity of seating and flexible environments

Dominated by collaboration rather than bookshelves

Tactile wall surfaces

Media support

Ceiling highlights













### Learning C