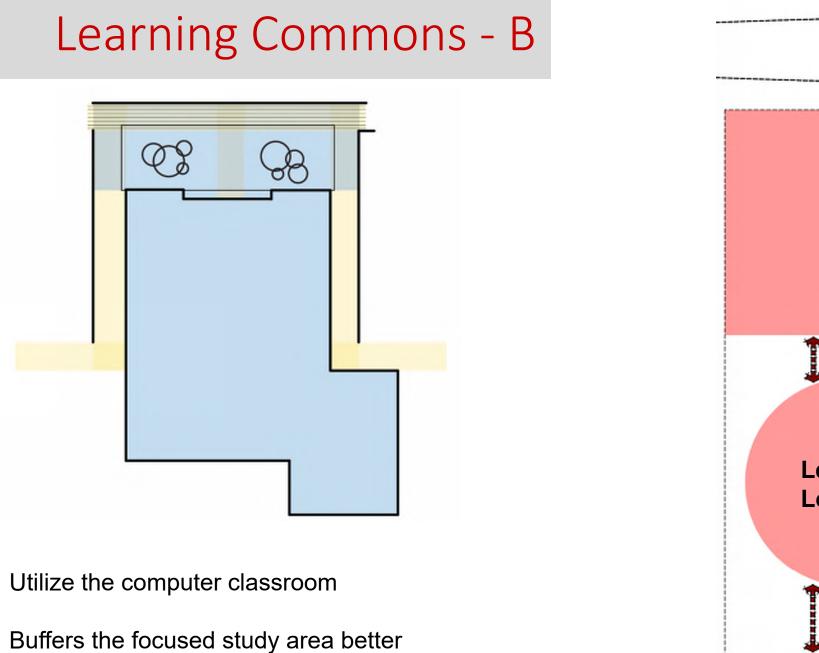

gs





### Courtyard Option 1





**Option 1** Interlocking Rings





### Courtyard Option 2





#### **Proposed Activities**

Circulation Natural exposure

Circulation Natural exposure Class activity Meals



Option 2 Nodes





### Courtyard Option 2







Option 2 Nodes





### Current Learning Commons



#### **Current Activities**

Meals Presentations Gym spillover





#### Computer Classroom



### Learning Commons

Diversity of seating and flexible environments

Dominated by collaboration rather than bookshelves

Tactile wall surfaces

Media support

Ceiling highlights













### Learning Commons









Focused study could be furniture rather than built elements

Circulation desk has central supervision

Boundary between commons and learning lounge can be eroded







Circulation desk has central supervision

Boundary between commons and learning lounge can be eroded





### Learning Commons



#### **Current Activities**

Meals Presentations Gym spillover Proposed Activities Meals Presentations Gym spillover Class lessons Student study & collaboration Student led learning Online classwork Multimedia exploration