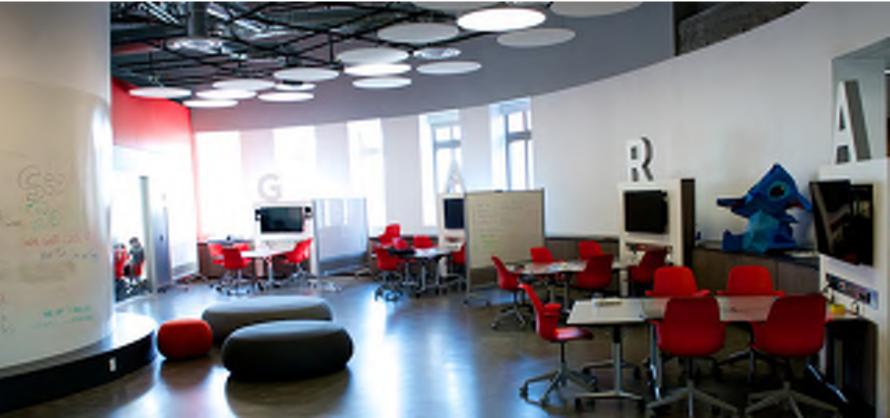

### Learning Commons

Diversity of seating and flexible environments

Dominated by collaboration rather than bookshelves

Tactile wall surfaces

Media support

Ceiling highlights

### Learning Commons

Focused study could be furniture rather than built elements

Circulation desk has central supervision

Boundary between commons and learning lounge can be eroded

Circulation desk has central supervision

Boundary between commons and learning lounge can be eroded