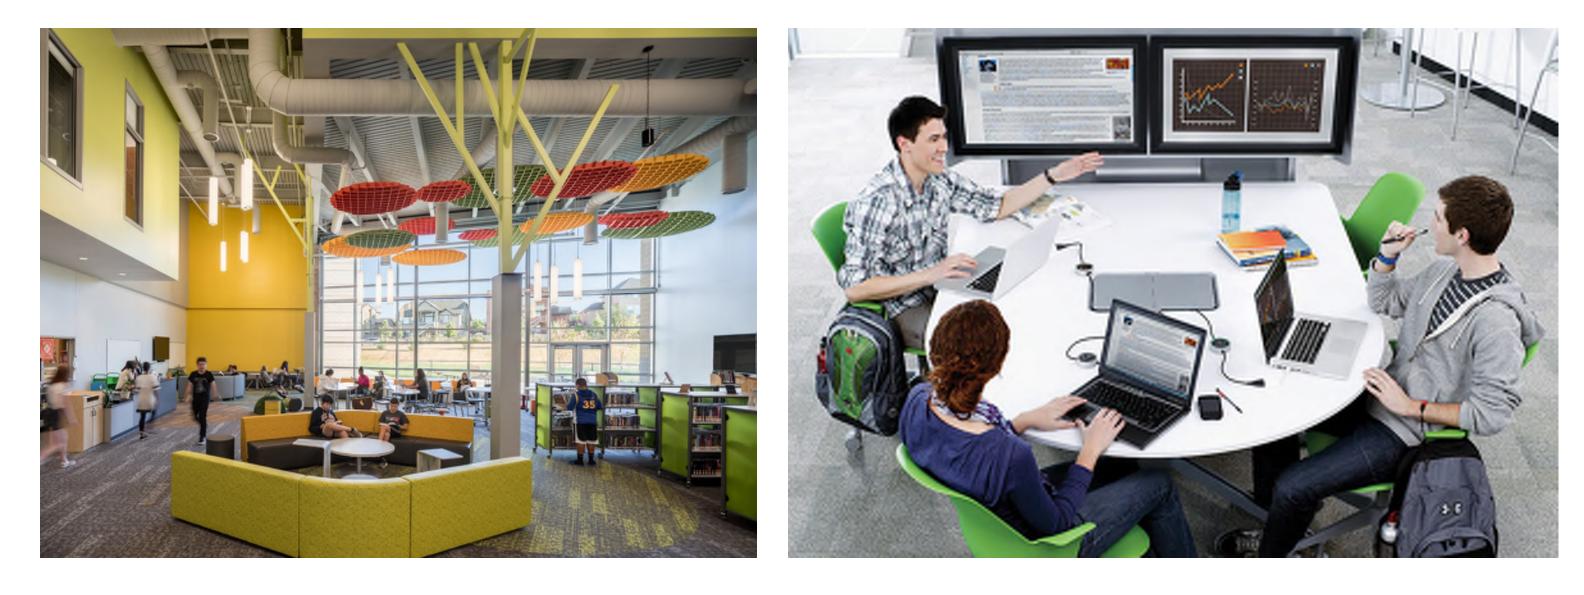

### Learning Commons

Diversity of seating and flexible environments

Dominated by collaboration rather than bookshelves

Tactile wall surfaces

Media support

Ceiling highlights

### Learning Commons

Focused study could be furniture rather than built elements

Circulation desk has central supervision

Boundary between commons and learning lounge can be eroded

Circulation desk has central supervision

Boundary between commons and learning lounge can be eroded