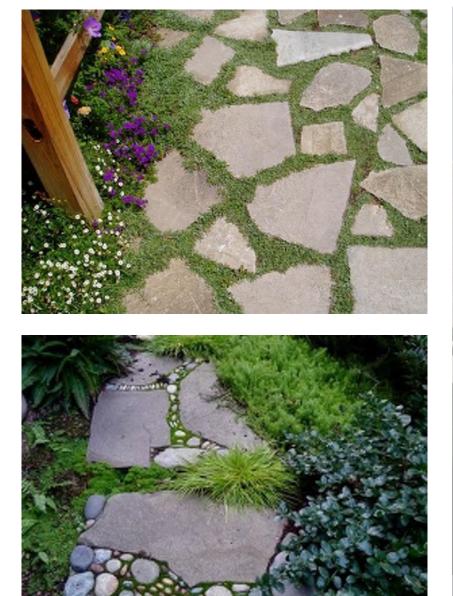

igh School?











### Polling Recap

Which of the following improvements excites you most in the high school?













### Fitness Precedent







#### Littleton High School















































Strasburg School District 31





**Current Activities** Circulation Natural exposure





trasburg School District 31



















#### **Current Activities**

#### **Proposed Activities**

Circulation Natural exposure

#### Circulation Natural exposure

Class activity Meals

Option 1 Interlocking Rings





### Courtyard Option 1





**Option 1** Interlocking Rings





### Courtyard Option 2





#### **Proposed Activities**

Circulation Natural exposure

Circulation Natural exposure Class activity Meals



Option 2 Nodes





### Courtyard Option 2







Option 2 Nodes





### Current Learning Commons



#### **Current Activities**

Meals Presentations Gym spillover





#### Computer Classroom



### Learning Commons

Diversity of seating and flexible environments

Dominated by collaboration rather than bookshelves

Tactile wall surfaces

Media support

Ceiling highlights













### Learning Commons









Focused study could be furniture rather than built elements

Circulation desk has central supervision

Boundary between commons and learning lounge can be eroded







Circulation desk has central supervision

Boundary between commons and learning lounge can be eroded





### Learning Commons



#### **Current Activities**

Meals Presentations Gym spillover Proposed Activities Meals Presentations Gym spillover Class lesso