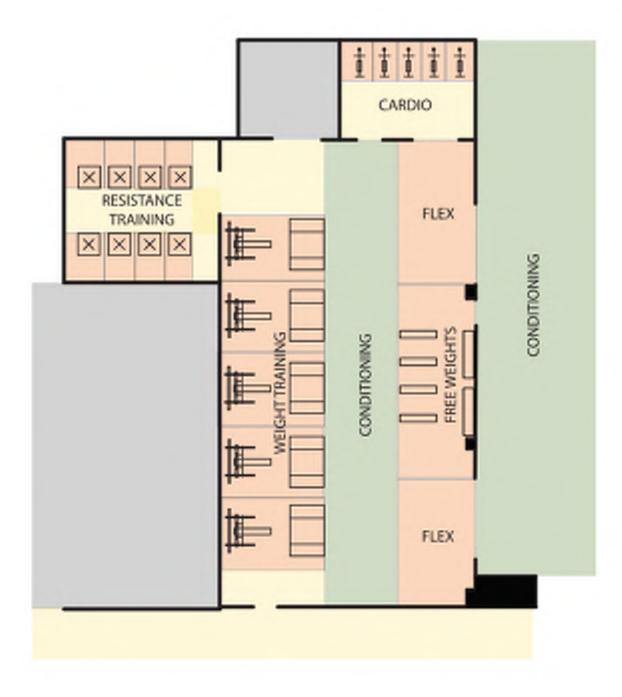

### Fitness Precedent

#### Littleton High School

Strasburg School District 31

**Current Activities** Circulation Natural exposure

trasburg School District 31

#### **Current Activities**