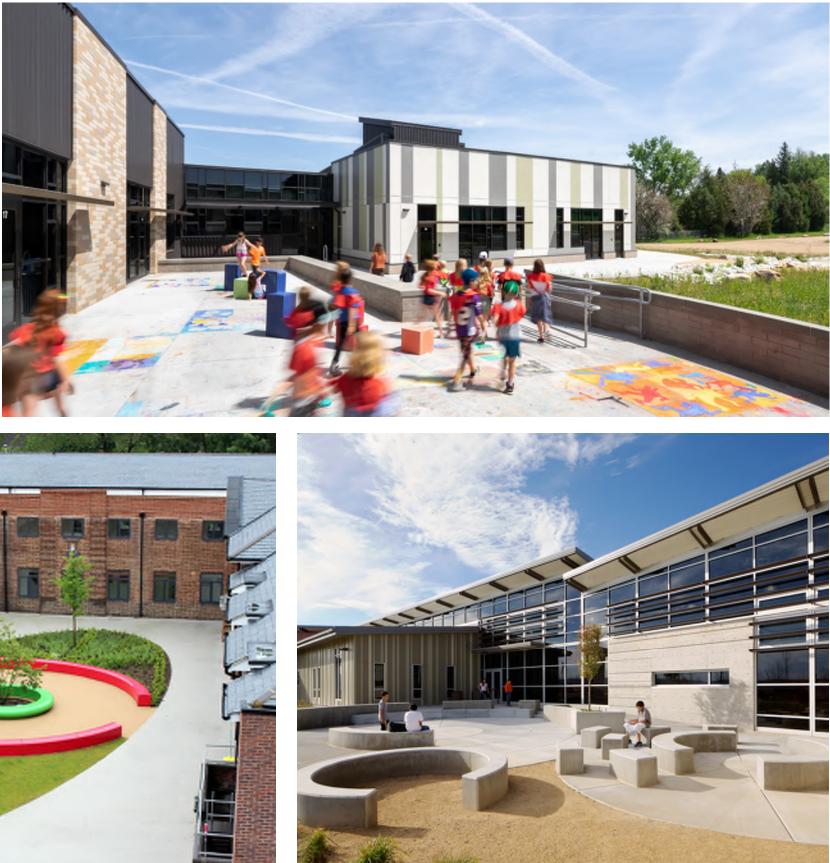

on
- Plumbing system component replacement
- Electrical service replacement
- New LED lighting
- Improved classroom technology
- Roof replacement on the eastern wing
- Life safety improvements (ADA accessibility, fire alarm, PA system, exit lighting)







### Polling Recap

# In one word, what does 21st century education mean to you?











### Polling Recap

# Which of the following 12 Principles of Design are missing from Strasburg High School?











### Polling Recap

Which of the following improvements excites you most in the high school?













### Fitness Precedent







#### Littleton High School















































Strasburg School District 31





**Current Activities** Circulation Natural exposure





trasburg School District 31



















#### **Current Activities**

#### **Proposed Activities**

Circulation Natural exposure

#### Circulation Natural exposure

Class activity Meals

Option 1 Interlocking Rings





### Courtyard Option 1





**Option 1** Interlocking Rings





### Courtyard Option 2





#### **Proposed Activities**

Circulation Natural exposure

Circulation Natural exposure Class activity Meals



Option 2 Nodes





### Courtyard Option 2







Option 2 Nodes





### Current Learning Commons



#### **Current Activities**

Meals Presentations Gym spillover





#### Computer Classroom



### Learning Commons

Diversity of seating and flexible environments

Dominated by collaboration rather than bookshelves

Tactile wall surfaces

Media support

Ceiling highlights













### Learning