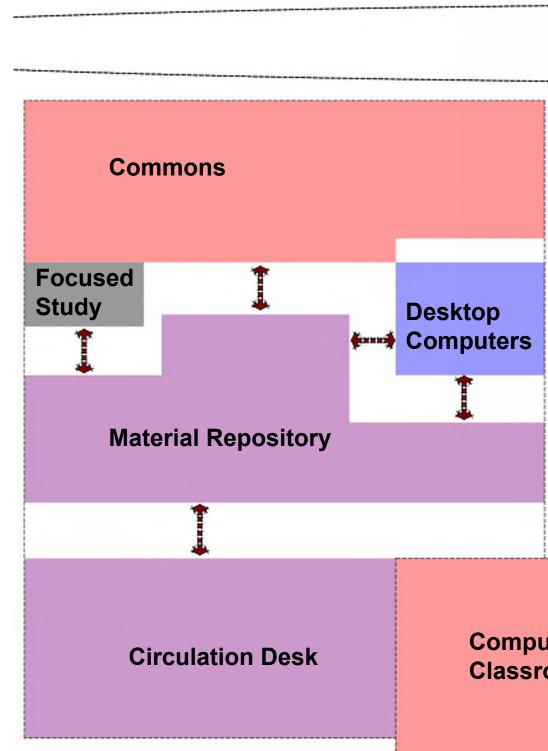

### Learning Commons

Diversity of seating and flexible environments

Dominated by collaboration rather than bookshelves

Tactile wall surfaces

Media support

Ceiling highlights

### Learning Commons

Focused study could be furniture rather than built elements

Circulation desk has central supervision

Boundary between commons and learning lounge can be eroded

Circulation desk has central supervision

Boundary between commons and learning lounge can be eroded