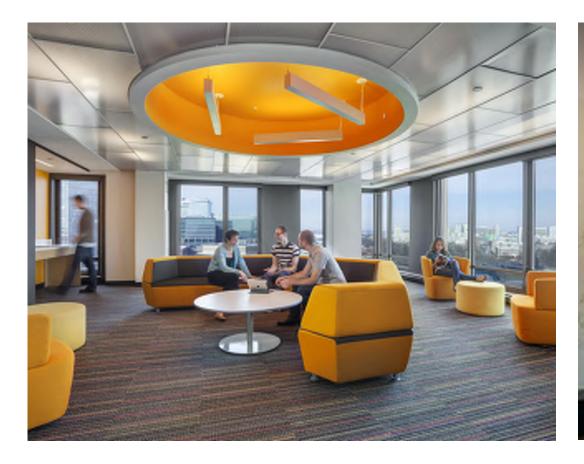

### Learning Commons

Diversity of seating and flexible environments

Dominated by collaboration rather than bookshelves

Tactile wall surfaces

Media support

Ceiling highlights

### Learning Commons

Focused study could be furniture rather than built elements

Circulation desk has central supervision

Boundary between commons and learning lounge can be eroded

Circulation desk has central supervision

Boundary between commons and learning lounge can be eroded