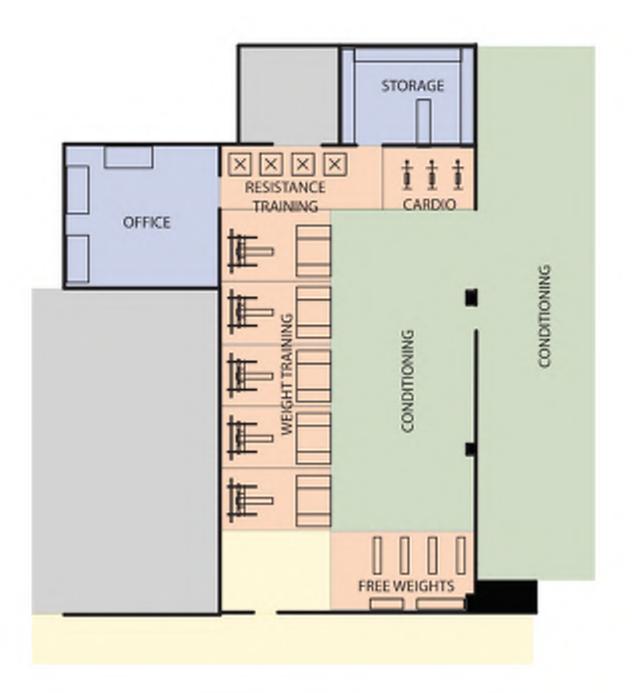

### Fitness Precedent

#### Littleton High School

Strasburg School District 31

**Current Activities** Circulation Natural exposure

trasburg School District 31