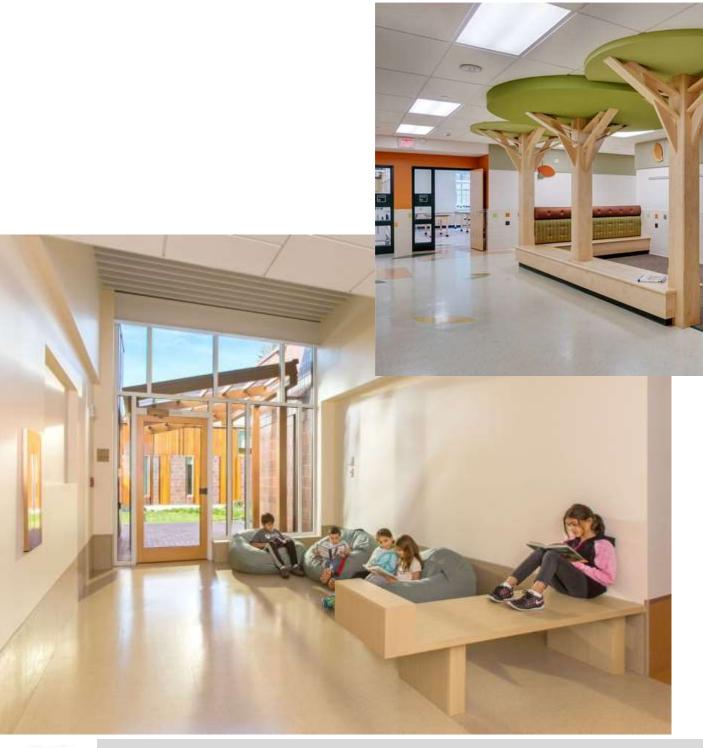

ry
- Outdoor dining area







#### Neuroscience and Education

#### **ENJOYABLE ACTIVITIES**

dopamine naturally enhances learning and reduces the secretion of stress hormones

#### **FUN + CHALLENGING**

effective approaches combine FUN with progressively increasing CHALLENGES

#### MOVEMENT IMPROVES LEARNING

increases pre-frontal cortex activity, which builds cognitive ability

# THE WHOLE CHILD SOCIAL & EMOTIONAL development accelerates achievement



A child's INTERNAL MOTIVATION is one of the most powerful tools for learning.



### Multi-modal Learning



"For students to thrive, they need a learning environment that engages and challenges them to reach their individual potential."





#### **TYPES OF BREAK-OUT**



### **Example - Douglass Elementary**













# BREAK-OUT





















### MAKER / S.T.E.A.M









### MEDIA CENTER















### Program Organization #3



- Pre-K adjacent to east playground with daylight
- Kindergarten close to admin
- Grades 1-5 clustered in groups with break-out learning areas dispersed throughout the building
- Large central media center
- Art room moved to north with outdoor access and north natural daylight
- Administration remains in same location with addition of a secure entry
- Outdoor dining area near cafeteria







1ST

### **Code Considerations**

- Current building code (IBC 2015) area limit for school buildings without sprinkler systems = 25,375 sf
- Total current building area = 53,700 sf (existing non-conforming but we can't make it worse)
- School buildings without sprinkler systems must be br