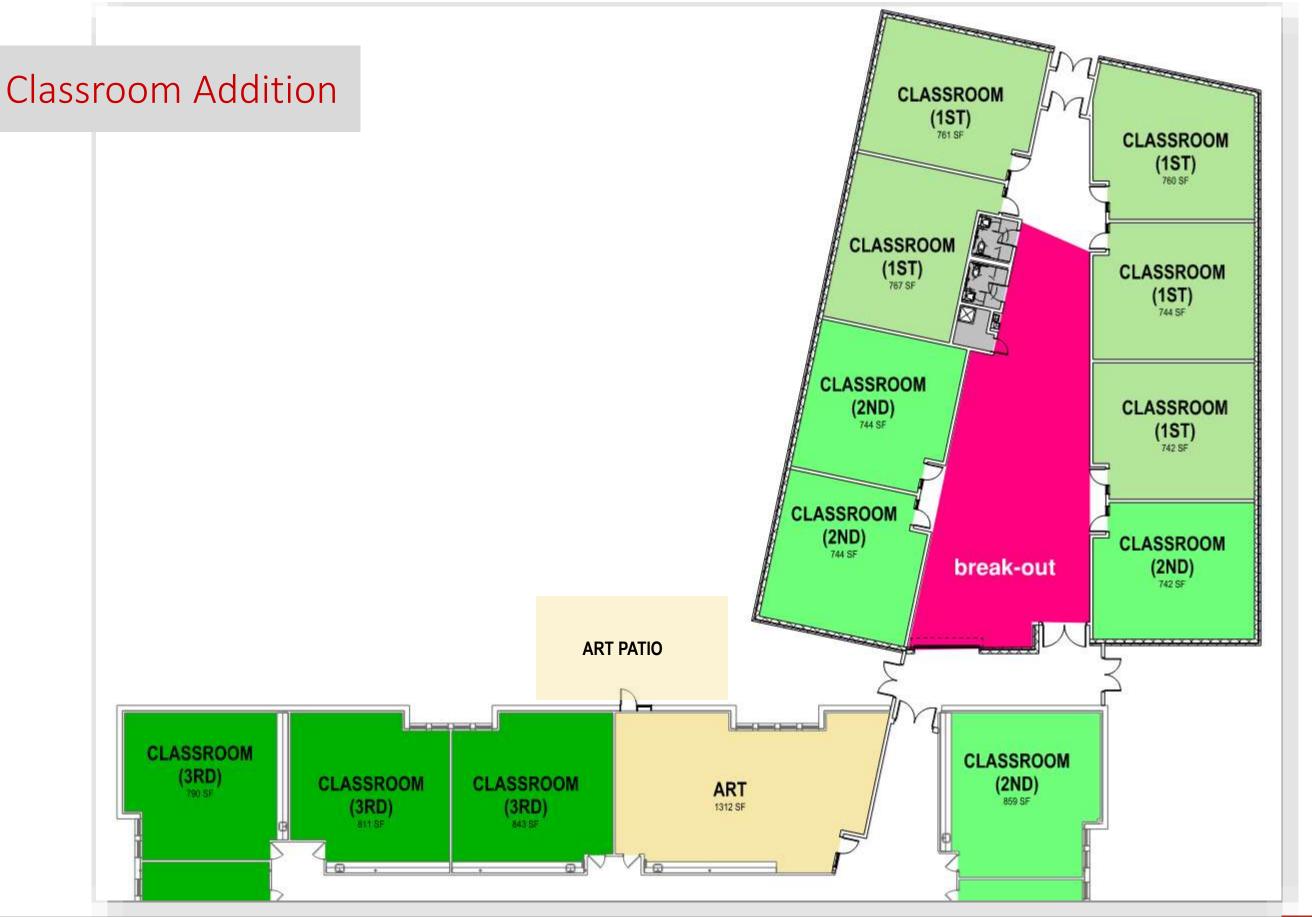

- Large central media center
- Art room moved to north with outdoor access and north natural daylight
- Administration remains in same location with addition of a secure entry
- Outdoor dining area near cafeteria







1ST

### **Code Considerations**

- Current building code (IBC 2015) area limit for school buildings without sprinkler systems = 25,375 sf
- Total current building area = 53,700 sf (existing non-conforming but we can't make it worse)
- School buildings without sprinkler systems must be broken up into fire areas no greater than 12,000 sf using 2 hour rated walls
- Gym and classroom additions will be built as separate buildings using fire wall construction techniques









### Overall Floor Plan









CLASSROOM (1ST)

CLASSROOM













(PRE-K)

**OFFICE** 



















### Site Option C

- Separate bus drop off areas for high school and elementary school
- Kitchen delivery moved north if/when connector is constructed
- Elementary school bus drop off is adjacent to playgrounds
- Room for 8-10 buses at elementary,
  7-10 buses at high school depending on parking/stacking method.
- East playground shrinks to accommodate bus loop







# Wrap Up

### Next Meeting

February 11<sup>th</sup> - 3:20-4:20