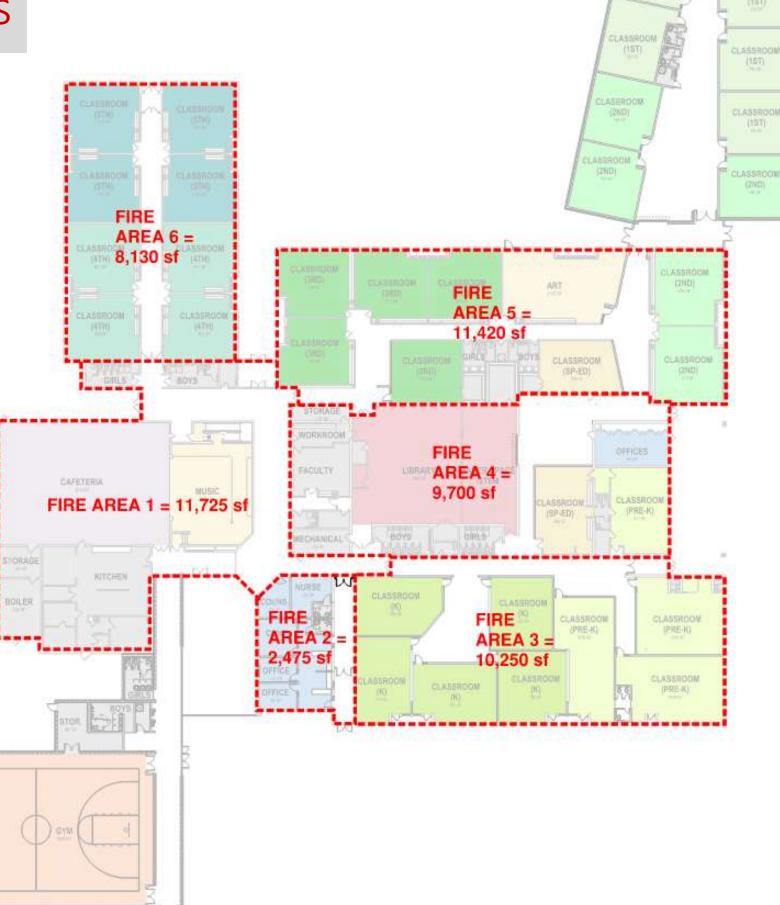

### **Code Considerations**

- Current building code (IBC 2015) area limit for school buildings without sprinkler systems = 25,375 sf
- Total current building area = 53,700 sf (existing non-conforming but we can't make it worse)
- School buildings without sprinkler systems must be broken up into fire areas no greater than 12,000 sf using 2 hour rated walls
- Gym and classroom additions will be built as separate buildings using fire wall construction techniques