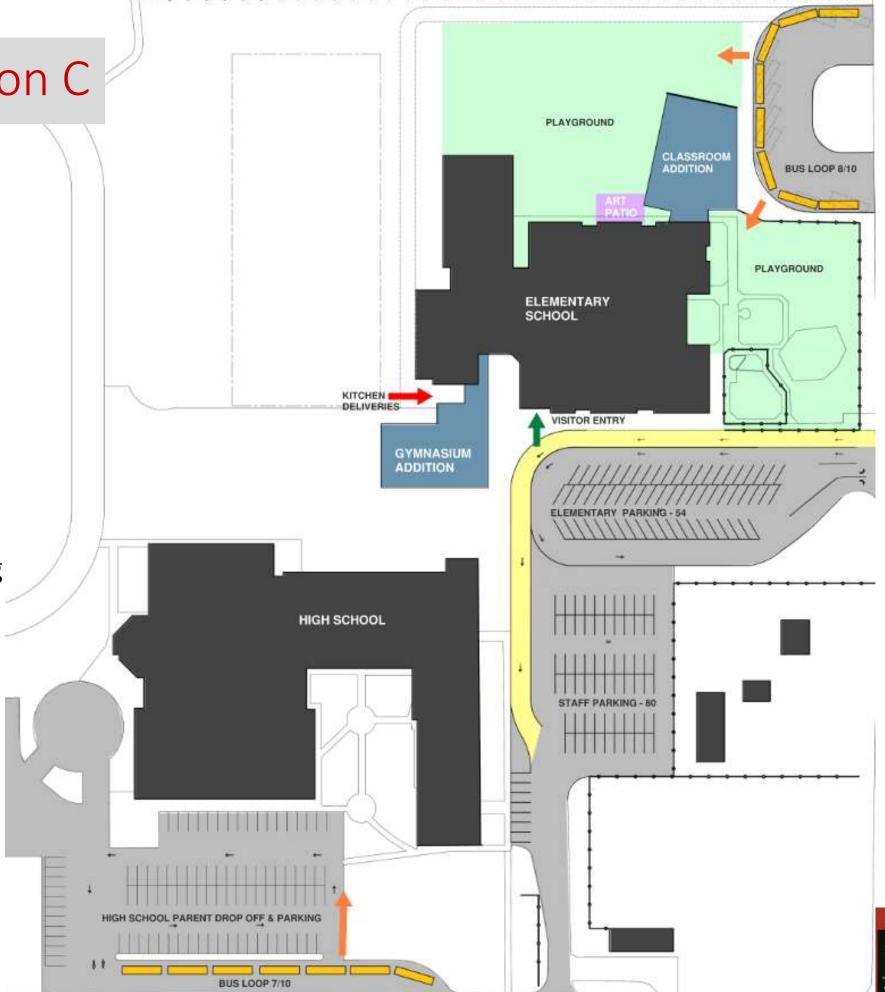

### Site Option C

- Separate bus drop off areas for high school and elementary school
- Kitchen delivery moved north if/when connector is constructed
- Elementary school bus drop off is adjacent to playgrounds
- Room for 8-10 buses at elementary,
  7-10 buses at high school depending on parking/stacking method.
- East playground shrinks to accommodate bus loop