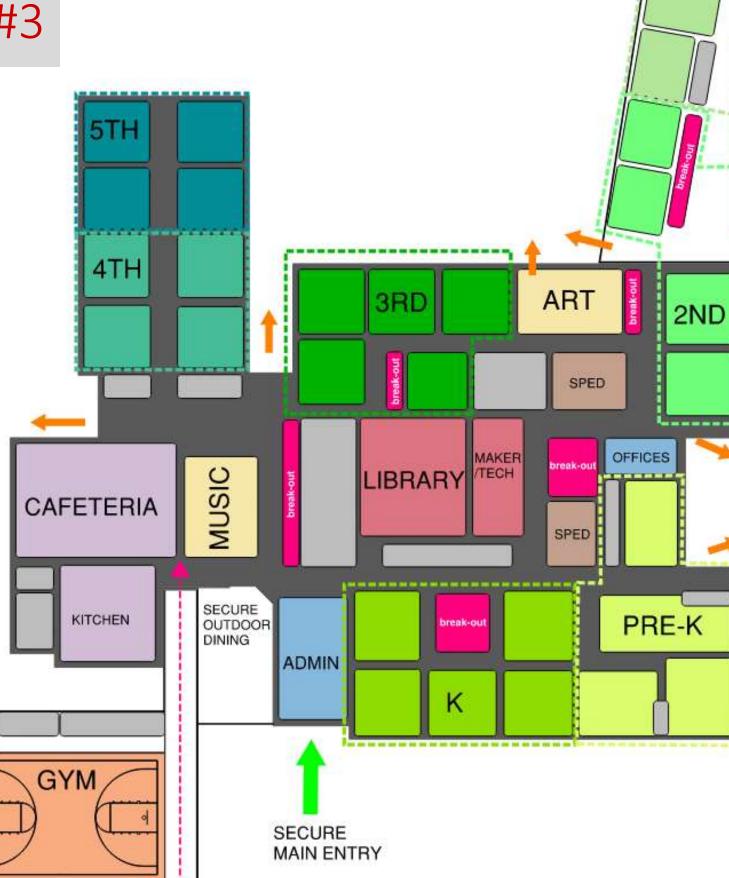

### Program Organization #3

- Pre-K adjacent to east playground with daylight
- Kindergarten close to admin
- Grades 1-5 clustered in groups with break-out learning areas dispersed throughout the building
- Large central media center
- Art room moved to north with outdoor access and north natural daylight
- Administration remains in same location with addition of a secure entry
- Outdoor dining area near cafeteria