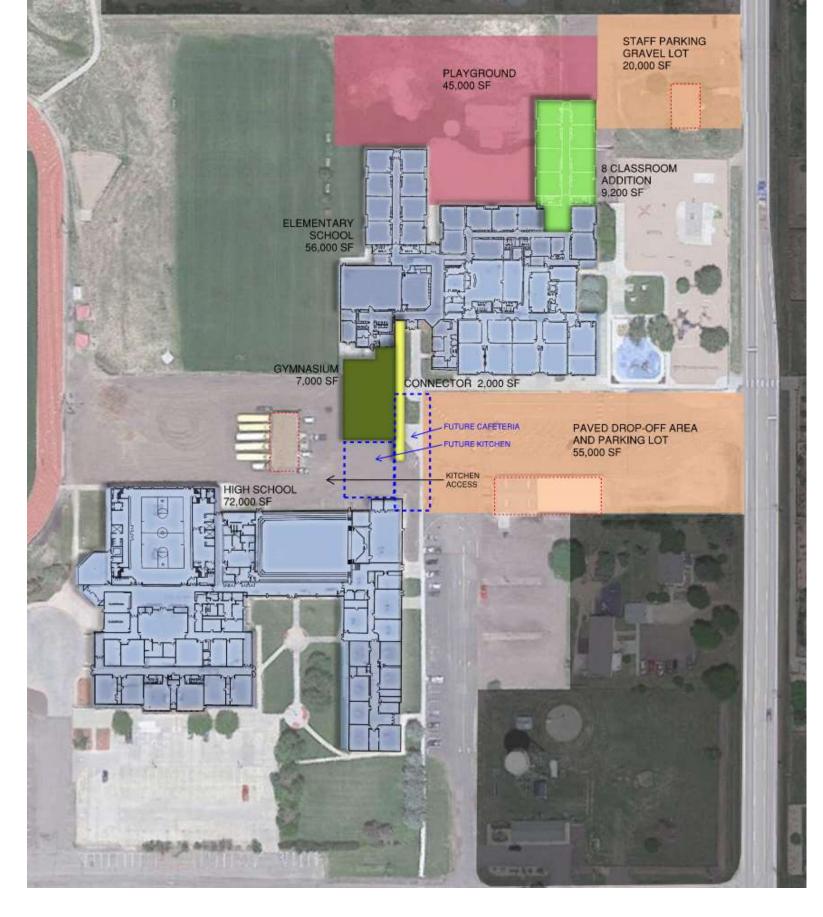

### Project Overview

Excerpt from Selected Masterplan Option B 07.28.2020

#### Masterplan Scope of Work: Strasburg Elementary School

- Build 8 elementary school classrooms (9,200 sf Addition)
- Add 45,000 sf playground area for grades 2-5
- 55,000 sf of paving to create safe bus and parent drop off areas
- 50,000 sf of gravel parking area for staff and visitors
- Build a shared gymnasium for elementary school and high school students
- Improve security with corridor connection

### Site Option C

- Separate bus drop off areas for high school and elementary school
- Kitchen delivery moved north if/when connector is constructed
- Elementary school bus drop off is adjacent to playgrounds
- Room for 8-10 buses at elementary,
  7-10 buses at high school depending on parking/stacking method.
- East playground shrinks to accommodate bus loop