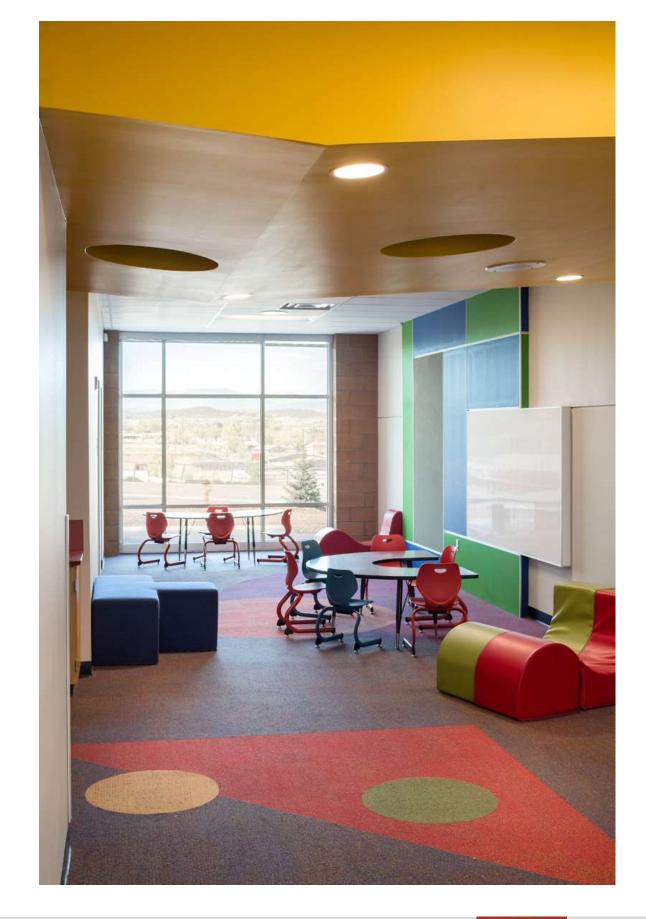

- Outdoor dining area







#### Neuroscience and Education

#### **ENJOYABLE ACTIVITIES**

dopamine naturally enhances learning and reduces the secretion of stress hormones

#### **FUN + CHALLENGING**

effective approaches combine FUN with progressively increasing CHALLENGES

#### MOVEMENT IMPROVES LEARNING

increases pre-frontal cortex activity, which builds cognitive ability

# THE WHOLE CHILD SOCIAL & EMOTIONAL development accelerates achievement



A child's INTERNAL MOTIVATION is one of the most powerful tools for learning.



### Multi-modal Learning



"For students to thrive, they need a learning environment that engages and challenges them to reach their individual potential."





#### **TYPES OF BREAK-OUT**



### **Example - Douglass Elementary**













# BREAK-OUT





















### MAKER / S.T.E.A.M









### MEDIA CENTER















### Program Organization #3



- Pre-K adjacent to east playground with daylight
- Kindergarten close to admin
- Grades 1-5 clustered in groups with break-out learning areas dispersed throughout the building
- Large central media center
- Art room moved to north with outdoor access and north natural daylight
- Administration remains in same location with addition of a secure entry
- Outdoor dining area near cafeteria







1ST

### **Code Considerations**

- Current building code (IBC 2015) area limit for school buildings without sprinkler systems = 25,375 sf
- Total current building area = 53,700 sf (existing non-conforming but we can't make it worse)
- School buildings without sprinkler systems must be brok