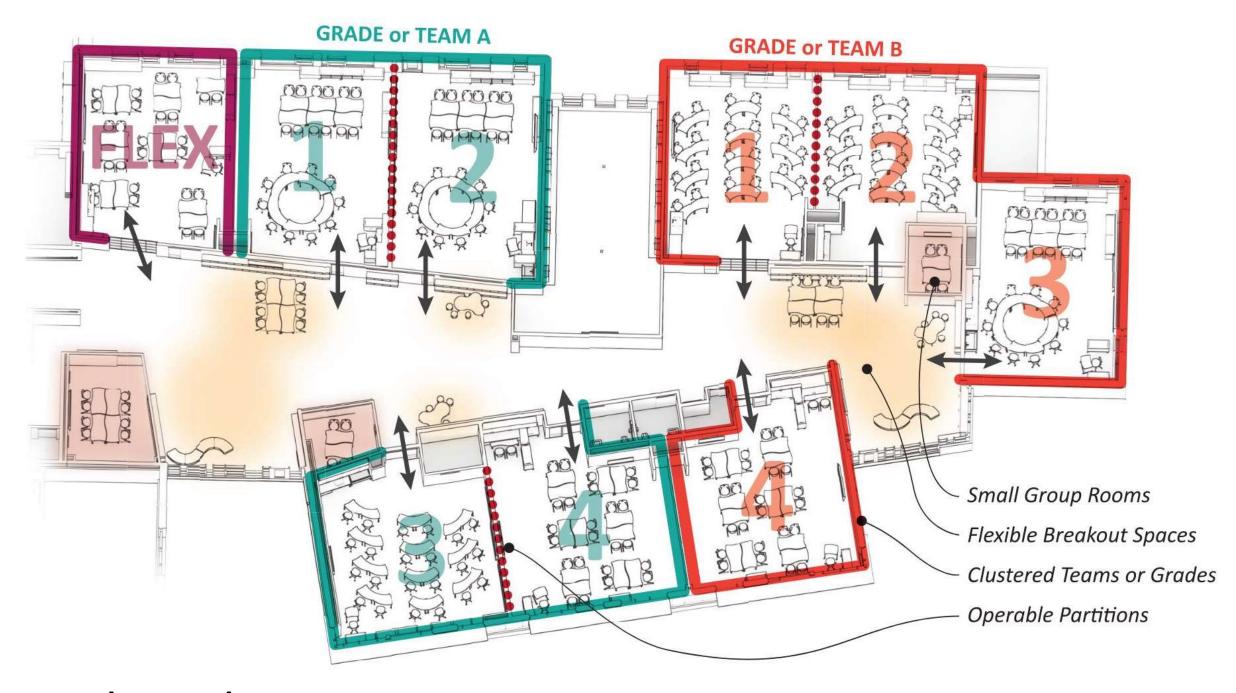

### Program Organization #1

- Pre-K and Kindergarten adjacent to east playground with daylight
- Grades 1-5 clustered in groups with break-out learning areas dispersed throughout the building
- Large central media center
- Art room moved to south of building near music
- Administration moved to gym addition to accommodate secure entry
- Outdoor dining area

### Program Organization #3

- Pre-K adjacent to east playground with daylight
- Kindergarten close to admin
- Grades 1-5 clustered in groups with break-out learning areas dispersed throughout the building
- Large central media center
- Art room moved to north with outdoor access and north natural daylight
- Administration remains in same location with addition of a secure entry
- Outdoor dining area near cafeteria