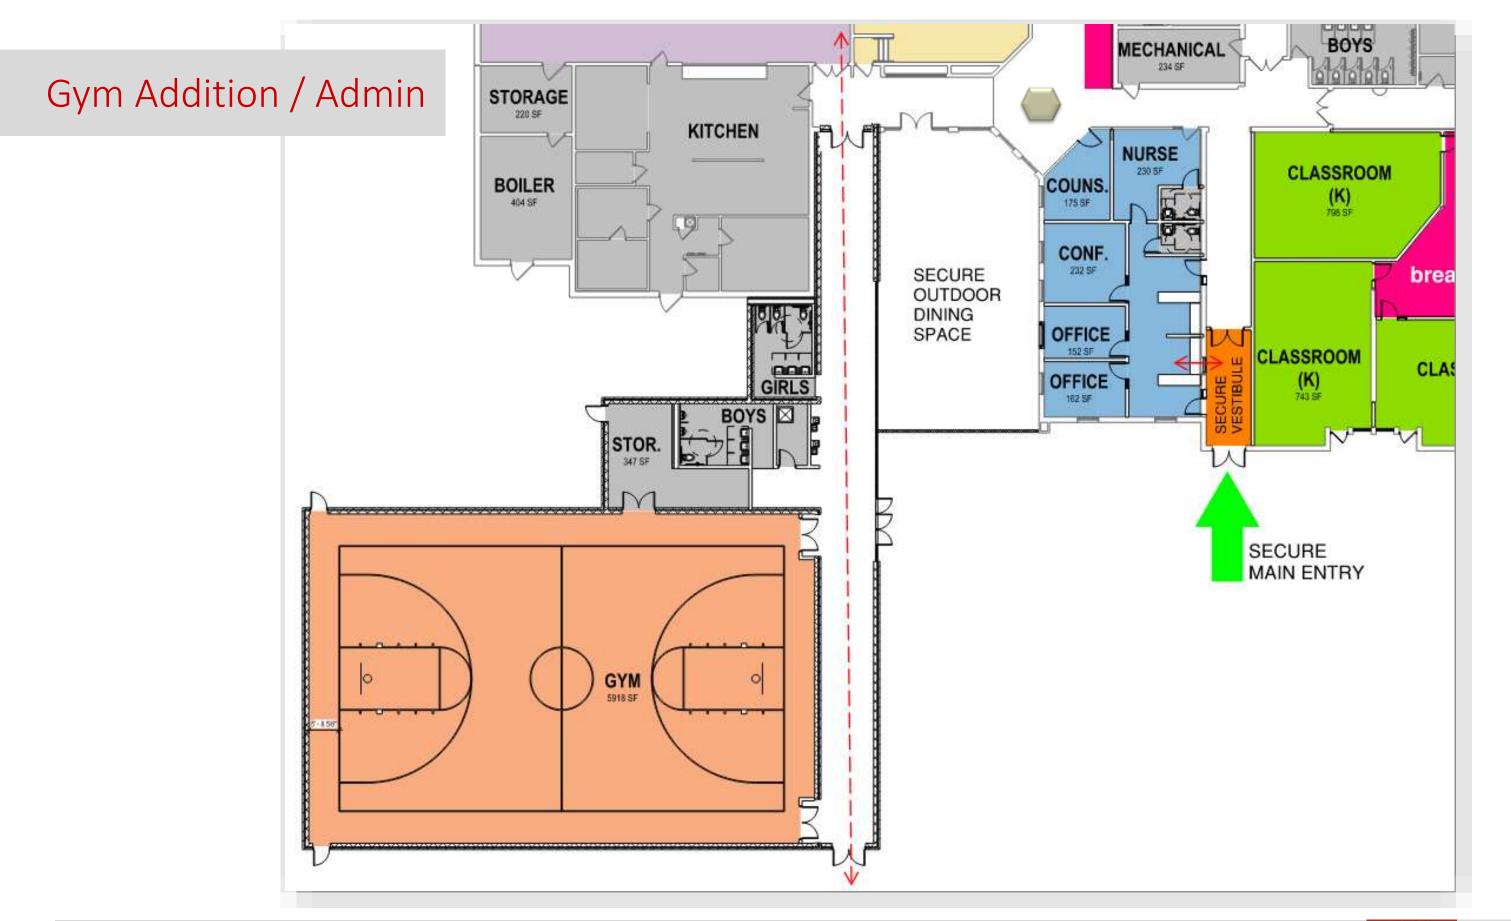

### Program Organization #1

- Pre-K and Kindergarten adjacent to east playground with daylight
- Grades 1-5 clustered in groups with break-out learning areas dispersed throughout the building
- Large central media center
- Art room moved to south of building near music
- Administration moved to gym addition to accommodate secure entry
- Outdoor dining area

### Program Organization #3

- Pre-K adjacent to east playground with daylight
- Kindergarten close to admin
- Grades 1-5 clustered in groups with break-out learning areas dispersed throughout the building
- Large central media center
- Art room moved to north with outdoor access and north natural daylight
- Administration remains in same location with addition of a secure entry
- Outdoor dining area near cafeteria