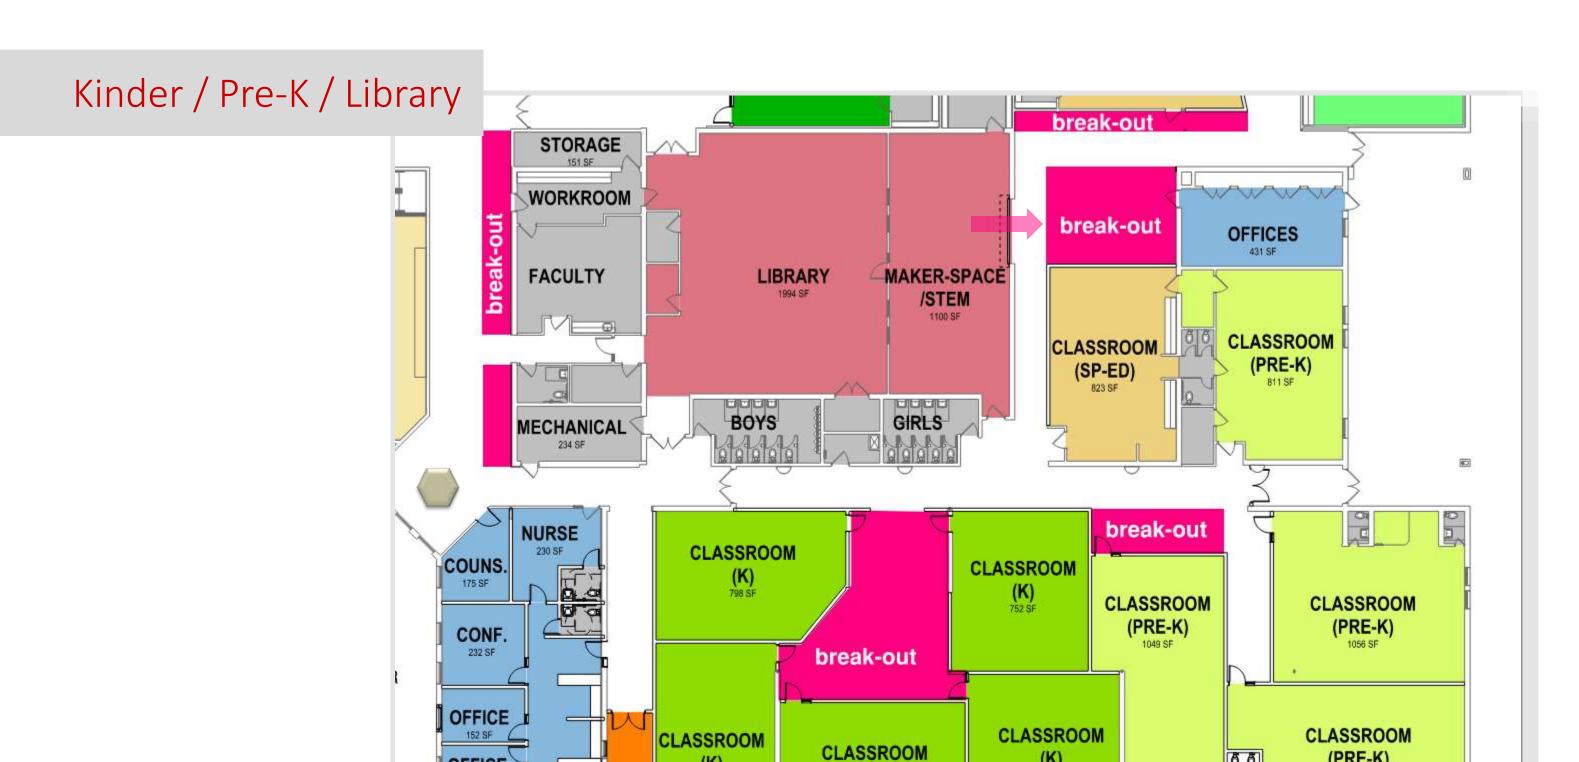

### Program Organization #1

- Pre-K and Kindergarten adjacent to east playground with daylight
- Grades 1-5 clustered in groups with break-out learning areas dispersed throughout the building
- Large central media center
- Art room moved to south of building near music
- Administration moved to gym addition to accommodate secure entry
- Outdoor dining area

### Program Organization #3

- Pre-K adjacent to east playground with daylight
- Kindergarten close to admin
- Grades 1-5 clustered in groups with break-out learning areas dispersed throughout the building
- Large central media center
- Art room moved to north with outdoor access and north natural daylight
- Administration remains in same location with addition of a secure entry
- Outdoor dining area near cafeteria