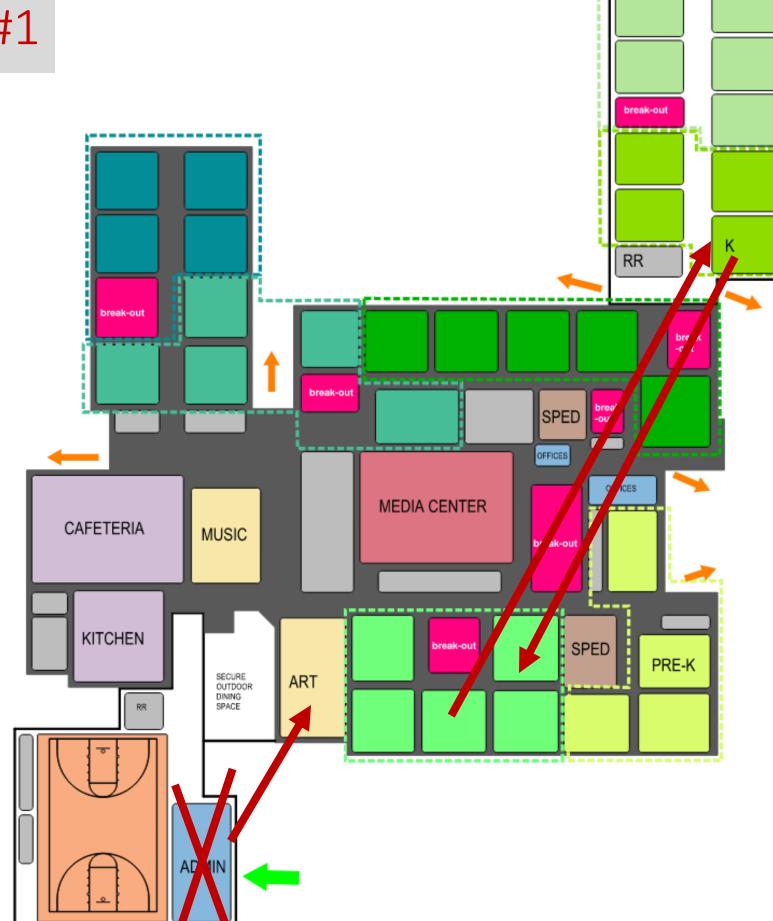

### Program Organization #1

- Pre-K and Kindergarten adjacent to east playground with daylight
- Grades 1-5 clustered in groups with break-out learning areas dispersed throughout the building
- Large central media center
- Art room moved to south of building near music
- Administration moved to gym addition to accommodate secure entry
- Outdoor dining area

### Program Organization #3

- Pre-K adjacent to east playground with daylight
- Kindergarten close to admin
- Grades 1-5 clustered in groups with break-out learning areas dispersed throughout the building
- Large central media center
- Art room moved to north with outdoor access and north natural daylight
- Administration remains in same location with addition of a secure entry
- Outdoor dining area near cafeteria