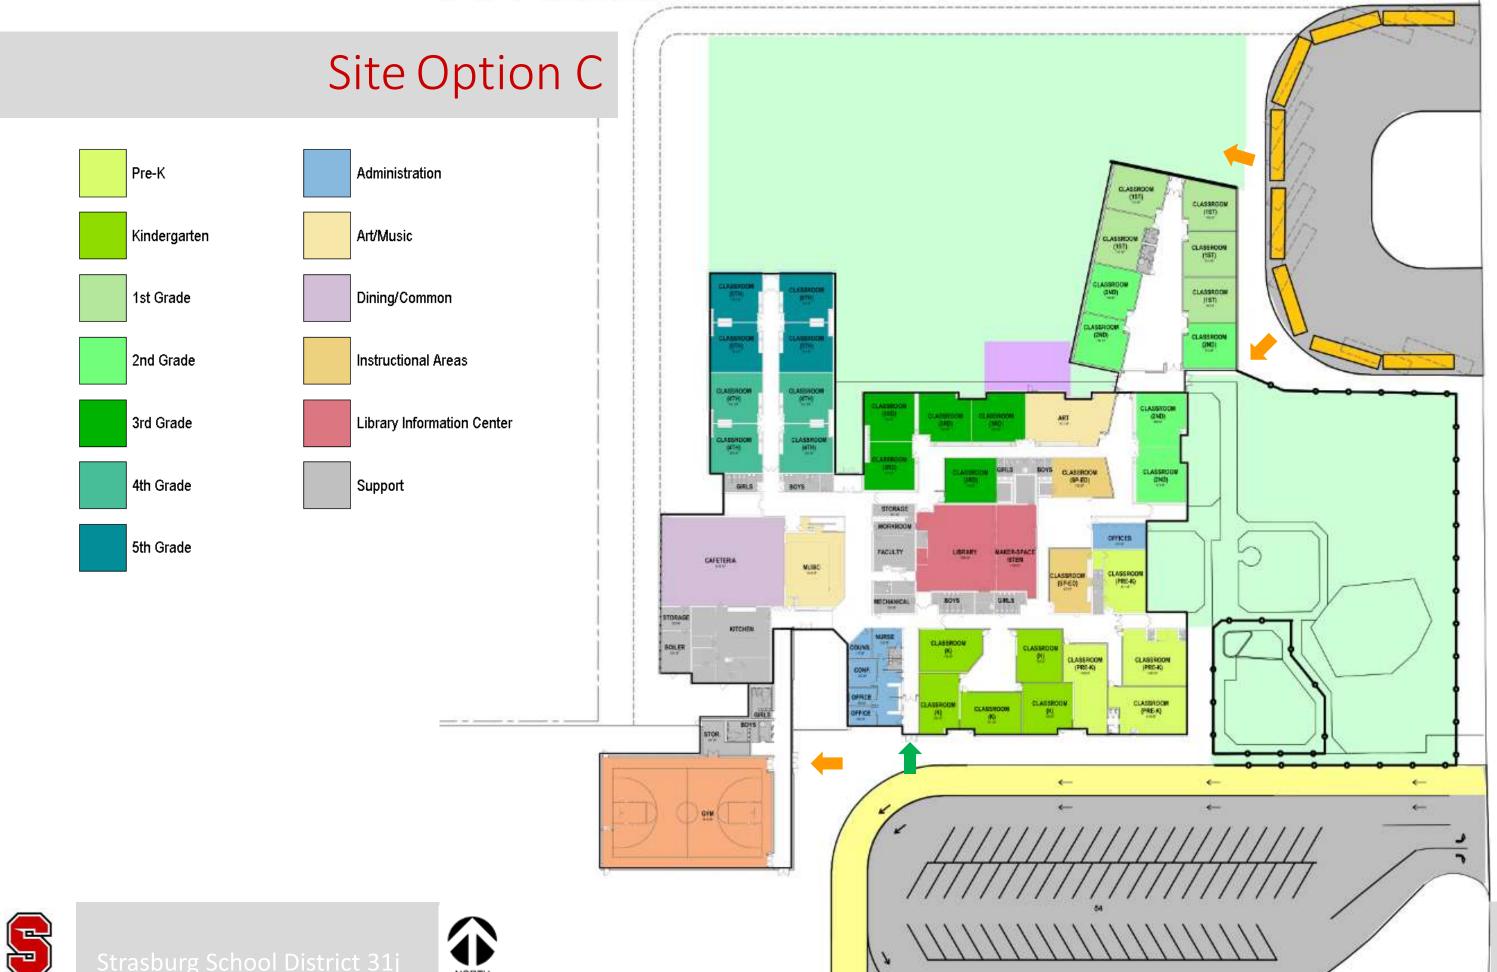

### Program Organization #3

- Pre-K adjacent to east playground with daylight
- Kindergarten close to admin
- Grades 1-5 clustered in groups with break-out learning areas dispersed throughout the building
- Large central media center
- Art room moved to north with outdoor access and north natural daylight
- Administration remains in same location with addition of a secure entry
- Outdoor dining area near cafeteria

### Site Option C

- Separate bus drop off areas for high school and elementary school
- Kitchen delivery moved north if/when connector is constructed
- Elementary school bus drop off is adjacent to playgrounds
- Room for 8-10 buses at elementary,
  7-10 buses at high school depending on parking/stacking method.
- East playground shrinks to accommodate bus loop