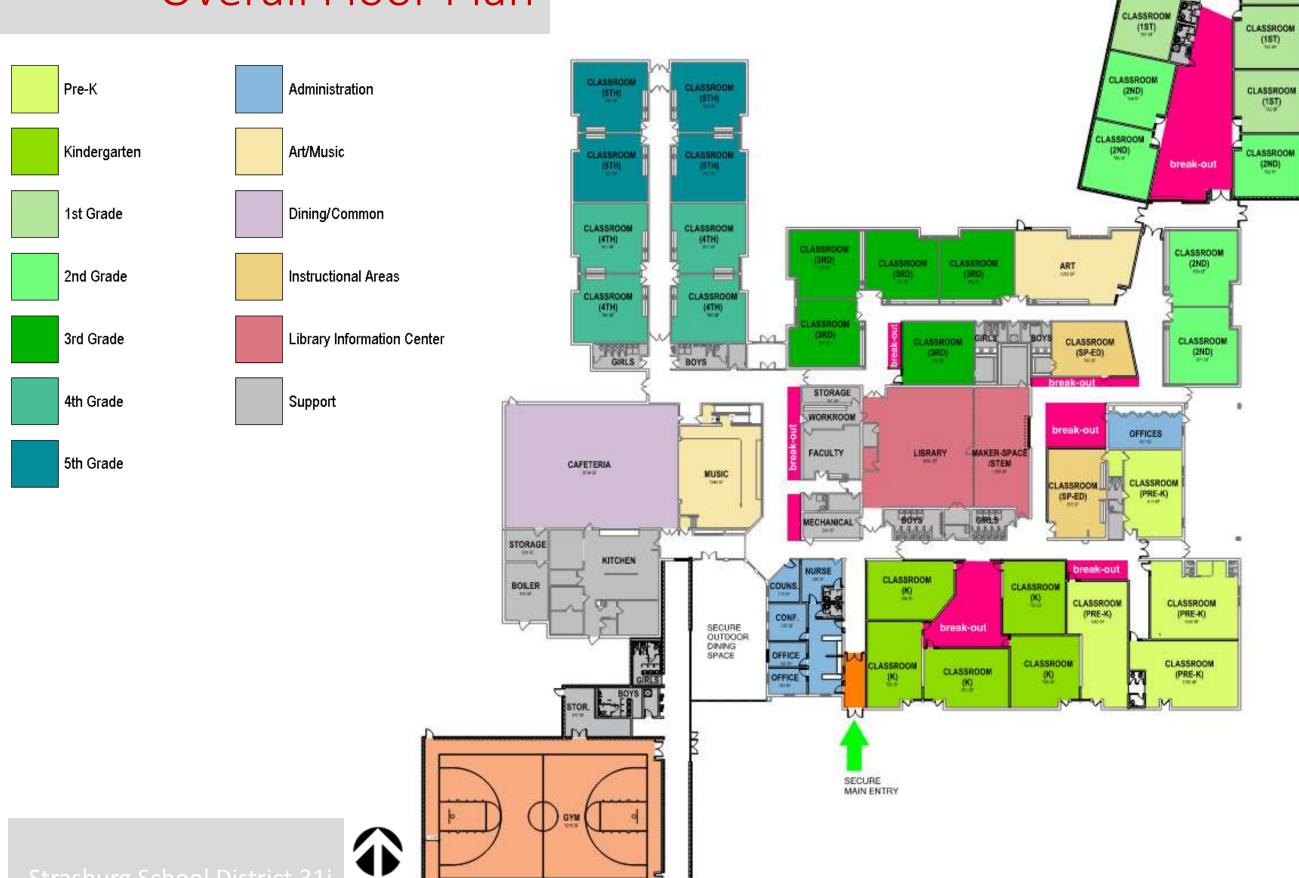

ed in groups with break-out learning areas dispersed throughout the building
- Large central media center
- Art room moved to north with outdoor access and north natural daylight
- Administration remains in same location with addition of a secure entry
- Outdoor dining area near cafeteria







1ST

### **Code Considerations**

- Current building code (IBC 2015) area limit for school buildings without sprinkler systems = 25,375 sf
- Total current building area = 53,700 sf (existing non-conforming but we can't make it worse)
- School buildings without sprinkler systems must be broken up into fire areas no greater than 12,000 sf using 2 hour rated walls
- Gym and classroom additions will be built as separate buildings using fire wall construction techniques









### Overall Floor Plan









CLASSROOM (1ST)

CLASSROOM













(PRE-K)

**OFFICE** 



















### Site Option C

- Separate bus drop off areas for high school and elementary school
- Kitchen delivery moved north if/when connector is constructed
- Elementary school bus drop off is adjacent to playgrounds
- Room for 8-10 buses at elementary,
  7-10 buses at high school depending on parking/stacking method.
- East playground shrinks to accommodate bus loop







# Wrap Up

### Next Meeting

February 11<sup>th</sup> - 3:20-4:20