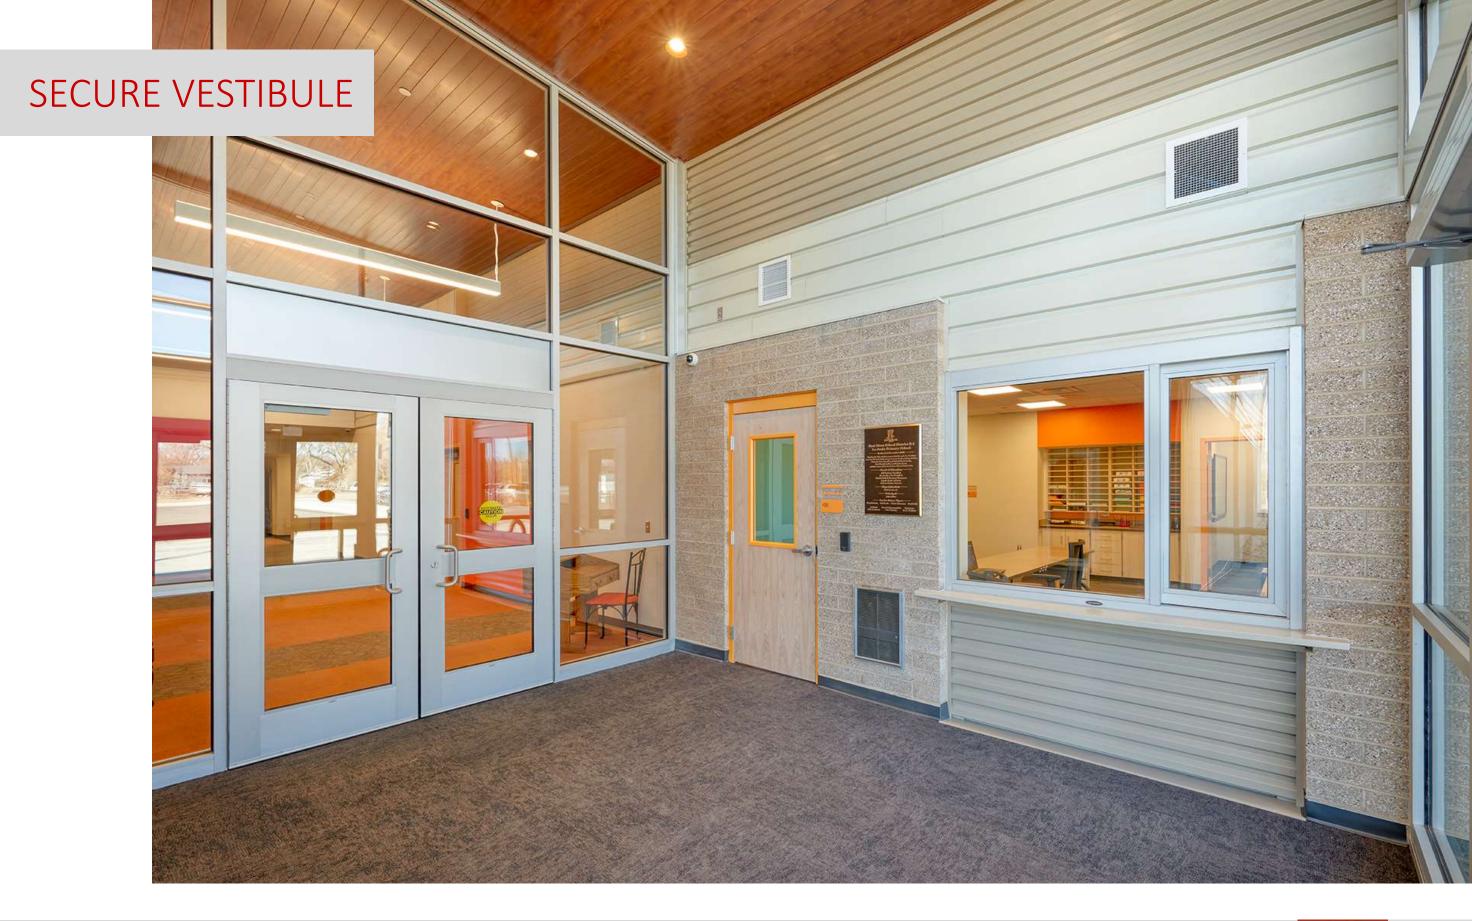

### Program Organization #1

- Pre-K and Kindergarten adjacent to east playground with daylight
- Grades 1-5 clustered in groups with break-out learning areas dispersed throughout the building
- Large central media center
- Art room moved to south of building near music
- Administration moved to gym addition to accommodate secure entry
- Outdoor dining area

### Program Organization #3

- Pre-K adjacent to east playground with daylight
- Kindergarten close to admin
- Grades 1-5 clustered in groups with break-out learning areas dispersed throughout the building
- Large central media center
- Art room moved to north with outdoor access and north natural daylight
- Administration remains in same location with addition of a secure entry
- Outdoor dining area near cafeteria