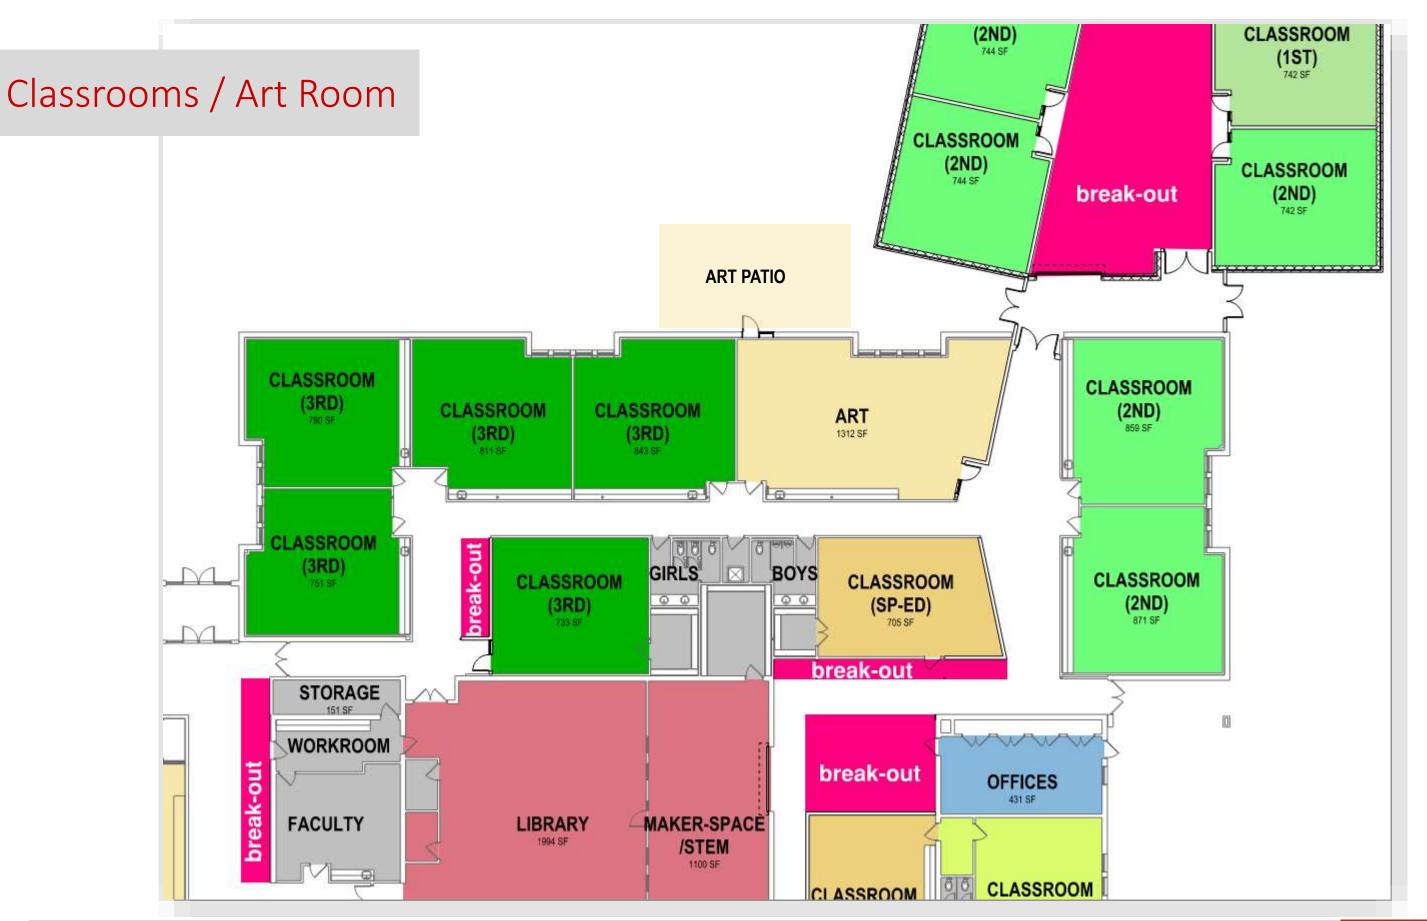

### Program Organization #1

- Pre-K and Kindergarten adjacent to east playground with daylight
- Grades 1-5 clustered in groups with break-out learning areas dispersed throughout the building
- Large central media center
- Art room moved to south of building near music
- Administration moved to gym addition to accommodate secure entry
- Outdoor dining area

### Program Organization #3

- Pre-K adjacent to east playground with daylight
- Kindergarten close to admin
- Grades 1-5 clustered in groups with break-out learning areas dispersed throughout the building
- Large central media center
- Art room moved to north with outdoor access and north natural daylight
- Administration remains in same location with addition of a secure entry
- Outdoor dining area near cafeteria