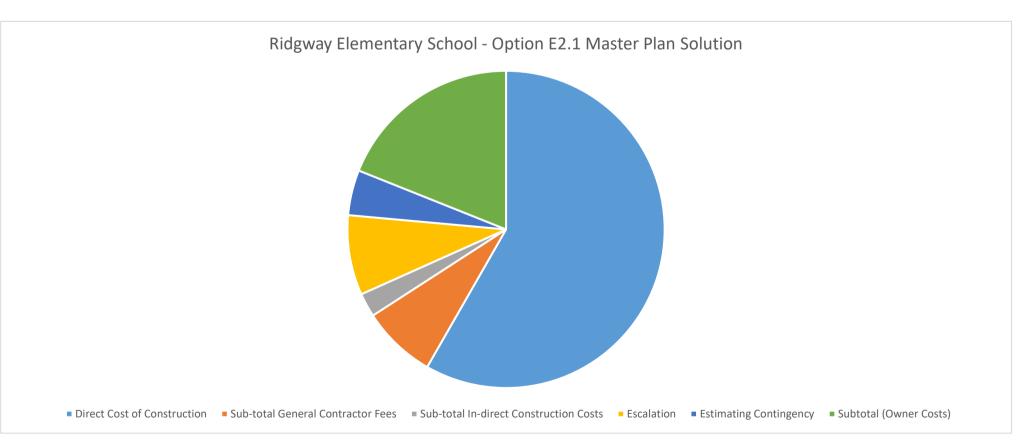

Ridgway School District R-2 Ridgway Elementary School - Option E2.2 Pre-School Addition Ridgway, Colorado