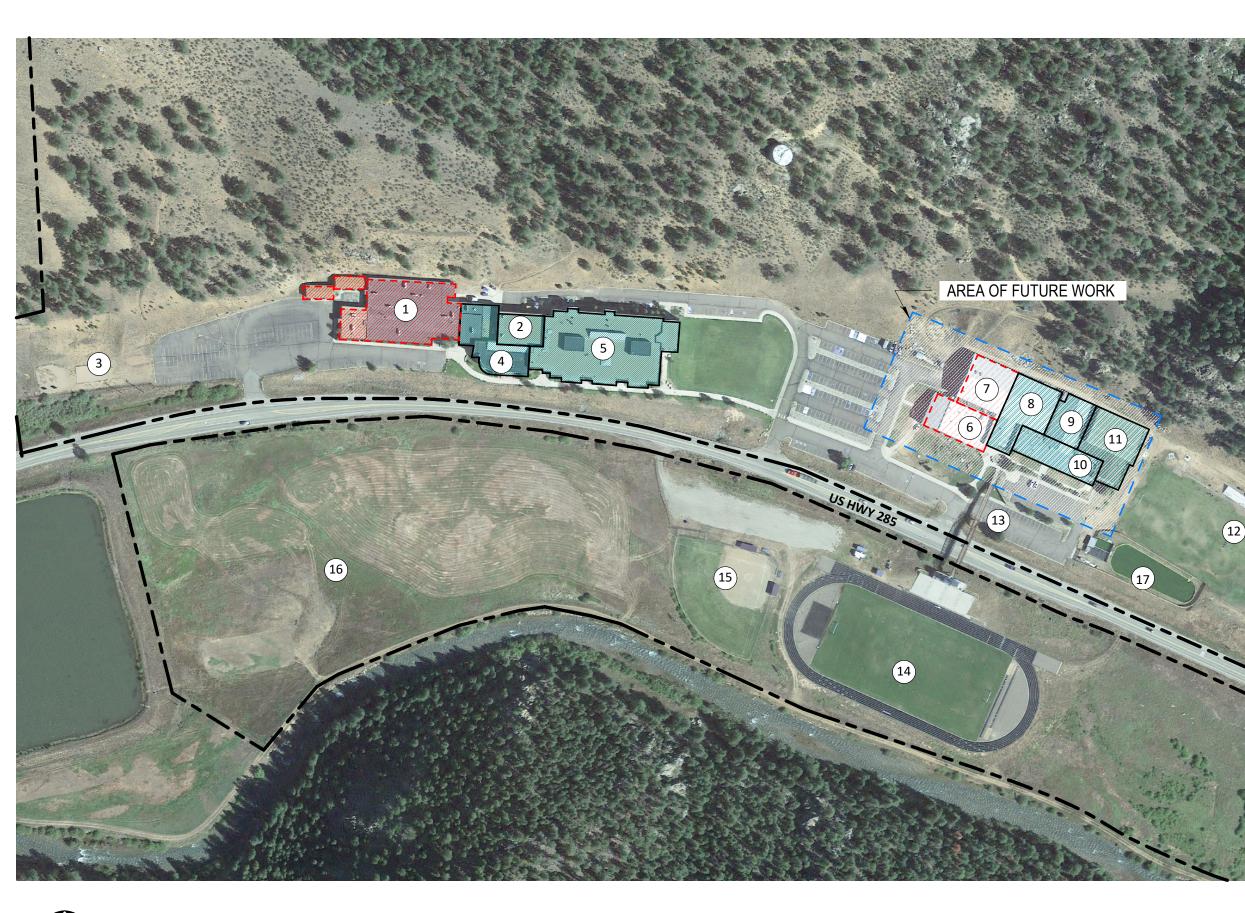

## PLATTE CANYON SITE

scale: 1" = 200'-0"

## **KEY PLAN LEGEND**

- 1. FITZSIMMONS MIDDLE SCHOOL
- 2. FITZSIMMONS MS GYMNASIUM
- 3. FITZSIMMONS MS OUTDOOR SPACE
- 4. SHARED KITCHEN / COMMONS
- 5. PLATTE CANYON HIGH SCHOOL
- 6. DISTRICT ADMIN OFFICES
- 7. HIGH SCHOOL AUDITORIUM
- 8. HIGH SCHOOL GYMNASIUM
- 9. AUXILARY GYMNASIUM
- **10. FITNESS CENTER**
- 11. MARGE E. HUDAK POOL
- 12. PRACTICE FIELD
- 13. PEDESTRIAN BRIDGE
- 14. TRACK AND FIELD FACILITIES
- 15. SOFTBALL FIELD
- 16. WETLANDS
- 17. WATER TREATMENT