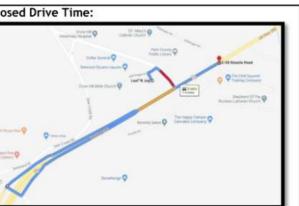

## **ENVIRONMENTAL CONSIDERATIONS**

PK-12 OPTION

| Existing Drive Time:                                                                                                                                                                                                                                                                                                                                                                                                                                                                                                                                                                                                                                                                                                                                                                                                                                                                                                                                                                                                                                                                                                                                                                                                                                                                                                                                                                                                                                                                                                                                                                                                                                                                                                                                                                                                                                                                                                                                                                                                                                                                                                           | Propos                                                       |
|--------------------------------------------------------------------------------------------------------------------------------------------------------------------------------------------------------------------------------------------------------------------------------------------------------------------------------------------------------------------------------------------------------------------------------------------------------------------------------------------------------------------------------------------------------------------------------------------------------------------------------------------------------------------------------------------------------------------------------------------------------------------------------------------------------------------------------------------------------------------------------------------------------------------------------------------------------------------------------------------------------------------------------------------------------------------------------------------------------------------------------------------------------------------------------------------------------------------------------------------------------------------------------------------------------------------------------------------------------------------------------------------------------------------------------------------------------------------------------------------------------------------------------------------------------------------------------------------------------------------------------------------------------------------------------------------------------------------------------------------------------------------------------------------------------------------------------------------------------------------------------------------------------------------------------------------------------------------------------------------------------------------------------------------------------------------------------------------------------------------------------|--------------------------------------------------------------|
| Marine Country | 20 Para<br>Para Lange I da                                   |
| <ul> <li>Approximately three minutes to the convenience<br/>store from south of the existing interchange</li> <li>Time shown does not include the possible wait at the<br/>signalized intersection.</li> </ul>                                                                                                                                                                                                                                                                                                                                                                                                                                                                                                                                                                                                                                                                                                                                                                                                                                                                                                                                                                                                                                                                                                                                                                                                                                                                                                                                                                                                                                                                                                                                                                                                                                                                                                                                                                                                                                                                                                                 | App<br>froi<br>Driv<br>thr                                   |
| NOTE: Times shown are during the winter. Summer<br>times may be greatly increased for existing drive<br>times.                                                                                                                                                                                                                                                                                                                                                                                                                                                                                                                                                                                                                                                                                                                                                                                                                                                                                                                                                                                                                                                                                                                                                                                                                                                                                                                                                                                                                                                                                                                                                                                                                                                                                                                                                                                                                                                                                                                                                                                                                 | <ul> <li>No<br/>flow</li> <li>Fre<br/>acc<br/>72.</li> </ul> |

hrough existing interchange low

Proposed Routes using Existing Interchange

## From Northbound US 285 to CR 43A

- Approximately five minutes to the convenience store rom south utilizing the existing interchange Prive time increased by approximately three minutes
- to signal to cause additional delay, improve traffic
- ree right from from CR 43A to US 285. Southbound acceleration lane in this location is continuous to CR