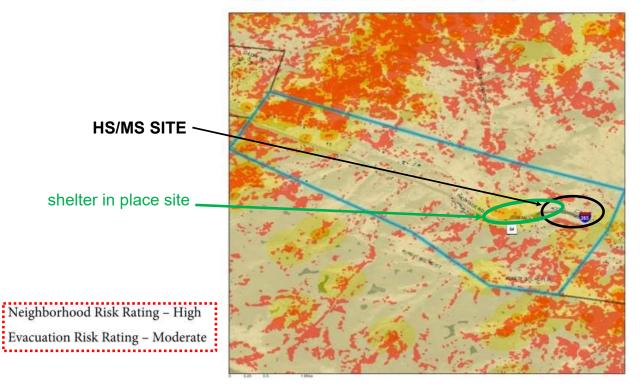

Neighborhood: Shawnee - Rating: High



## **ENVIRONMENTAL CONSIDERATIONS**

PK-12 OPTION

| Existing Drive Time: