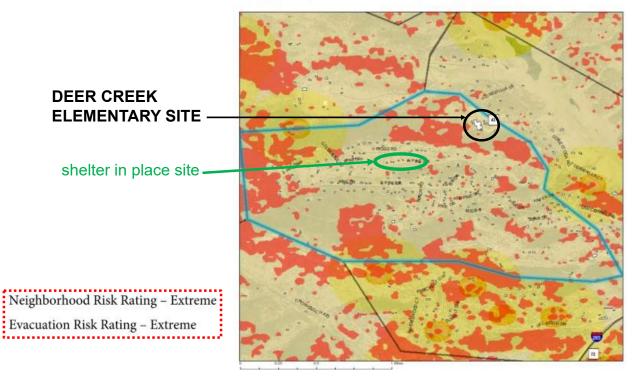

Neighborhood: Shawnee - Rating: High



## **ENVIRONMENTAL CONSIDERATIONS**

PK-12 OPTION

| Existing Drive Time: