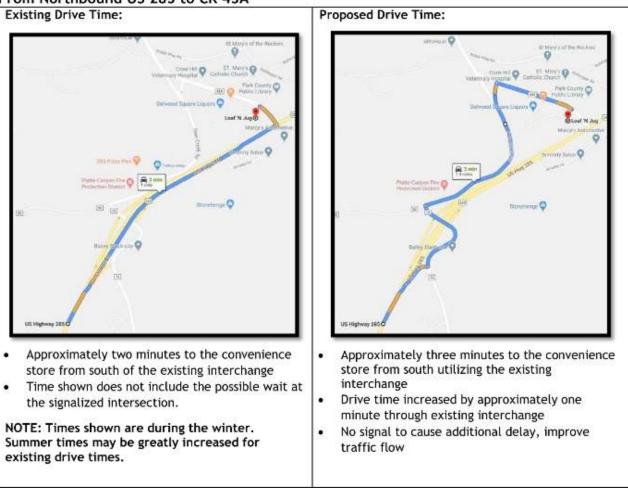

## **ENVIRONMENTAL CONSIDERATIONS**

PK-12 OPTION

| Existing Drive Time:                                                                                                                                                                                                                                                                                                                                                                                                                                                                                                                                                                                                                                                                                                                                                                                                                                                                                                                                                                                                                                                                                                                                                                                                                                                                                                                                                                                                                                                                                                                                                                                                                                                                                                                                                                                                                                                                                                                                                                                                                                                                                                           | Propos                                                       |
|--------------------------------------------------------------------------------------------------------------------------------------------------------------------------------------------------------------------------------------------------------------------------------------------------------------------------------------------------------------------------------------------------------------------------------------------------------------------------------------------------------------------------------------------------------------------------------------------------------------------------------------------------------------------------------------------------------------------------------------------------------------------------------------------------------------------------------------------------------------------------------------------------------------------------------------------------------------------------------------------------------------------------------------------------------------------------------------------------------------------------------------------------------------------------------------------------------------------------------------------------------------------------------------------------------------------------------------------------------------------------------------------------------------------------------------------------------------------------------------------------------------------------------------------------------------------------------------------------------------------------------------------------------------------------------------------------------------------------------------------------------------------------------------------------------------------------------------------------------------------------------------------------------------------------------------------------------------------------------------------------------------------------------------------------------------------------------------------------------------------------------|--------------------------------------------------------------|
| Marine Country | 20 Para<br>Para Lange I da                                   |
| <ul> <li>Approximately three minutes to the convenience<br/>store from south of the existing interchange</li> <li>Time shown does not include the possible wait at the<br/>signalized intersection.</li> </ul>                                                                                                                                                                                                                                                                                                                                                                                                                                                                                                                                                                                                                                                                                                                                                                                                                                                                                                                                                                                                                                                                                                                                                                                                                                                                                                                                                                                                                                                                                                                                                                                                                                                                                                                                                                                                                                                                                                                 | App<br>froi<br>Driv<br>thr                                   |
| NOTE: Times shown are during the winter. Summer<br>times may be greatly increased for existing drive<br>times.                                                                                                                                                                                                                                                                                                                                                                                                                                                                                                                                                                                                                                                                                                                                                                                                                                                                                                                                                                                                                                                                                                                                                                                                                                                                                                                                                                                                                                                                                                                                                                                                                                                                                                                                                                                                                                                                                                                                                                                                                 | <ul> <li>No<br/>flow</li> <li>Fre<br/>acc<br/>72.</li> </ul> |

hrough existing interchange low

Proposed Routes using Existing Interchange

## From Northbound US 285 to CR 43A

- Approximately five minutes to the convenience store rom south utilizing the existing interchange Prive time increased by approximately three minutes
- to signal to cause additional delay, improve traffic
- ree right from from CR 43A to US 285. Southbound acceleration lane in this location is continuous to CR