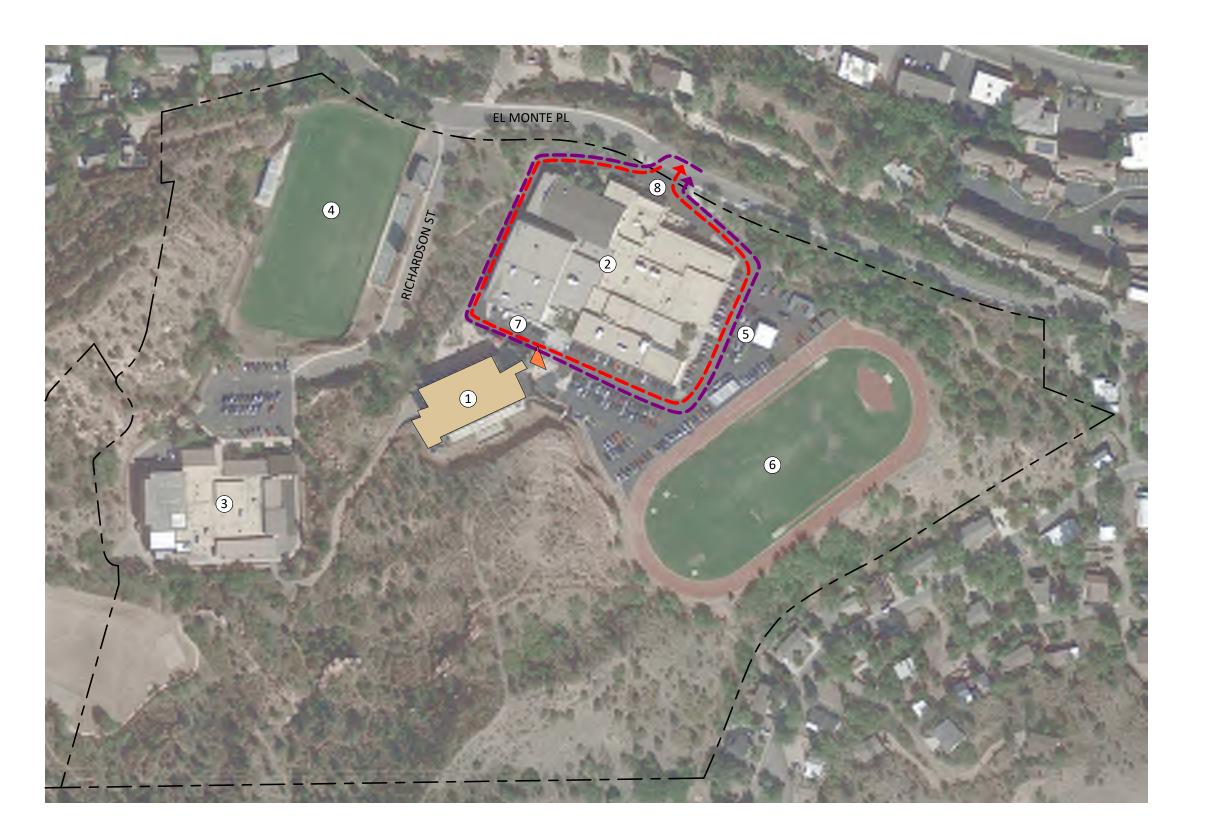

## MANITOU SPRINGS SILC BUILDING

scale: 1" = 160'-0"

#### **KEY PLAN LEGEND**

- 1. SILC BUILDING
- 2. MANITOU HIGH SCHOOL
- 3. MANITOU MIDDLE SCHOOL
- 4. COMPETITION FOOTBALL FIELD
- 5. STUDENT AND STAFF PARKING
- 6. TRACK AND FIELD
- 7. STAFF PARKING
- 8. VISITOR PARKING

### **SITE PLAN LEGEND**

\_ \_ SITE BOUNDARY

BUILDING FOOTPRINT

PARENT PICK-UP / DROP-OFF LOOP

BUS PICK-UP / DROP-OFF

STUDENT ENTRY POINTS

DISTRICT SERVICE DRIVE / ENTRY