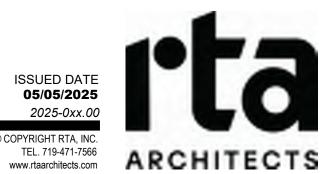

CDE minimum exploratory classroom size per grade levels: 9th-12th is 675 SF

Current average exploratory classroom sizes:

9th-12th is 1,408 SF

3RD FLOOR CAPACITY PLAN

1ST FLOOR CAPACITY PLAN

| CLASSROOM CAPACITYY  |             |                      |                 |                 |                                    |
|----------------------|-------------|----------------------|-----------------|-----------------|------------------------------------|
| CLASSROOM            | AREA        | BUILDING<br>CAPACITY | CDE<br>SF/PUPIL | CDE<br>CAPACITY | SUBTOTAL<br>FUNCTIONAL<br>CAPACITY |
| Art/Music            |             |                      |                 |                 |                                    |
| ART STUDIO           | 1663 SF     | 24                   | 45              | 37              | 24                                 |
| ART STUDIO           | 1662 SF     | 24                   | 45              | 37              | 24                                 |
| ART STUDIO           | 1751 SF     | 24                   | 45              | 39              | 24                                 |
| BAND                 | 1976 SF     | 24                   | 35              | 56              | 24                                 |
| CHOIR                | 1289 SF     | 24                   | 35              | 37              | 24                                 |
| MUSIC                | 556 SF      | 24                   | 35              | 16              | 24                                 |
| Art/Music: 6         | 8897 SF     | 144                  |                 | 222             | 144                                |
| CLASSROOM            |             |                      |                 |                 |                                    |
| CLASSROOM            | 923 SF      | 20                   | 28              | 33              | 20                                 |
| CLASSROOM<br>: 1     | 923 SF      | 20                   |                 | 33              | 20                                 |
| CTE                  |             |                      |                 |                 |                                    |
| SHOP                 | 1512 SF     | 24                   | 45              | 34              | 24                                 |
| THEATER              | 1370 SF     | 24                   | 45              | 30              | 24                                 |
| CTE: 2               | 2882 SF     | 48                   |                 | 64              | 48                                 |
| Special Educati      | on          |                      |                 |                 |                                    |
| SSN                  | 1382 SF     | 24                   | 45              | 31              | 24                                 |
| Special Education: 1 | 1382 SF     | 24                   |                 | 31              | 24                                 |
|                      | 14084<br>SF | 236                  |                 | 350             | 236                                |