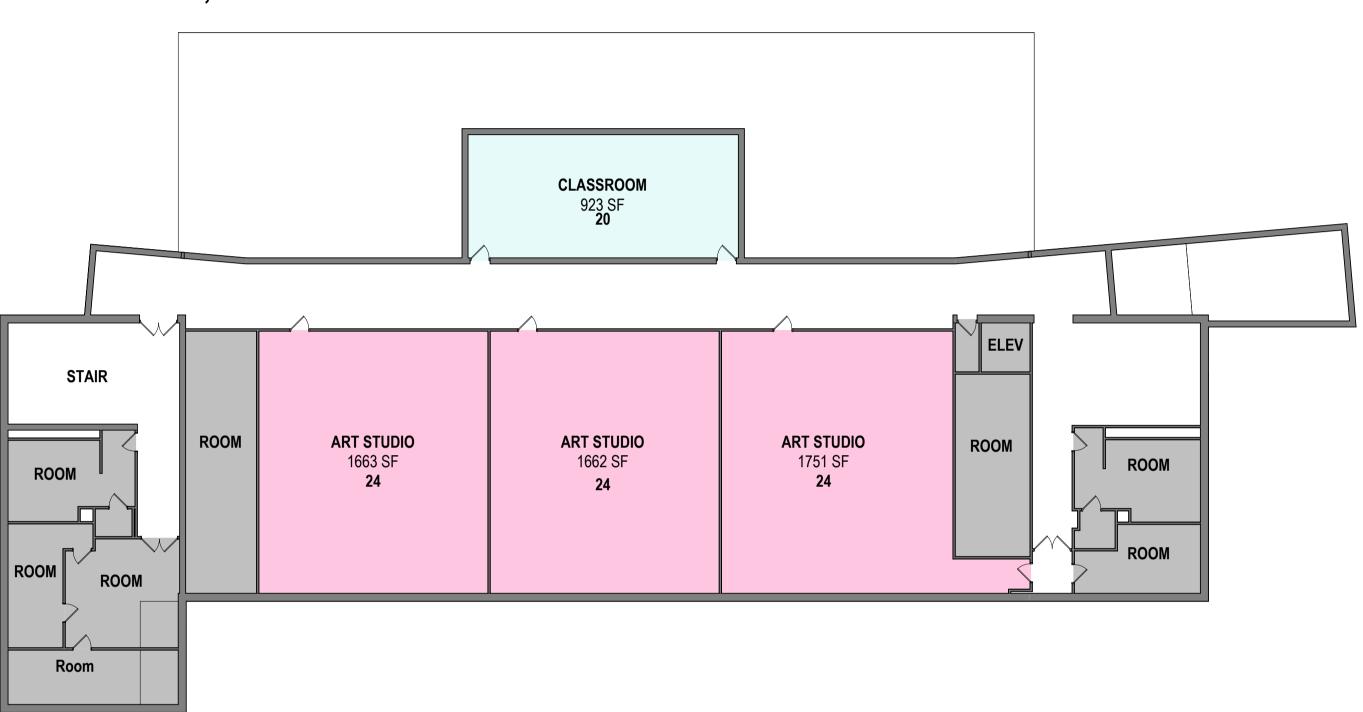

CDE minimum exploratory classroom size per grade levels: 9th-12th is 675 SF

Current average exploratory classroom sizes:

9th-12th is 1,408 SF

3RD FLOOR CAPACITY PLAN

1ST FLOOR CAPACITY PLAN

| CLASSROOM CAPACITYY  |             |                      |                 |                 |                                    |
|----------------------|-------------|----------------------|-----------------|-----------------|------------------------------------|
| CLASSROOM            | AREA        | BUILDING<br>CAPACITY | CDE<br>SF/PUPIL | CDE<br>CAPACITY | SUBTOTAL<br>FUNCTIONAL<br>CAPACITY |
| Art/Music            |             |                      |                 |                 |                                    |
| ART STUDIO           | 1663 SF     | 24                   | 45              | 37              | 24                                 |
| ART STUDIO           | 1662 SF     | 24                   | 45              | 37              | 24                                 |
| ART STUDIO           | 1751 SF     | 24                   | 45              | 39              | 24                                 |
| BAND                 | 1976 SF     | 24                   | 35              | 56              | 24                                 |
| CHOIR                | 1289 SF     | 24                   | 35              | 37              | 24                                 |
| MUSIC                | 556 SF      | 24                   | 35              | 16              | 24                                 |
| Art/Music: 6         | 8897 SF     | 144                  |                 | 222             | 144                                |
| CLASSROOM            |             |                      |                 |                 |                                    |
| CLASSROOM            | 923 SF      | 20                   | 28              | 33              | 20                                 |
| CLASSROOM<br>: 1     | 923 SF      | 20                   |                 | 33              | 20                                 |
| CTE                  |             |                      |                 |                 |                                    |
| SHOP                 | 1512 SF     | 24                   | 45              | 34              | 24                                 |
| THEATER              | 1370 SF     | 24                   | 45              | 30              | 24                                 |
| CTE: 2               | 2882 SF     | 48                   |                 | 64              | 48                                 |
| Special Educati      | on          |                      |                 |                 |                                    |
| SSN                  | 1382 SF     | 24                   | 45              | 31              | 24                                 |
| Special Education: 1 | 1382 SF     | 24                   |                 | 31              | 24                                 |
|                      | 14084<br>SF | 236                  |                 | 350             | 236                                |