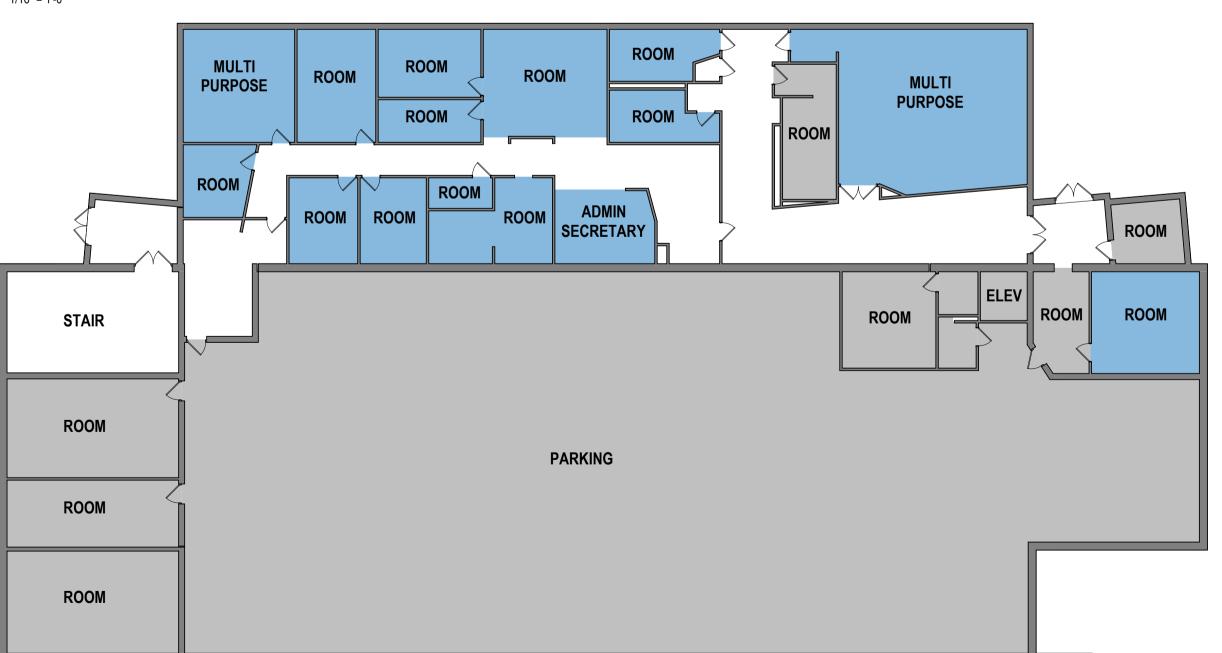

# Manitou Springs S.I.L.C.

401 El Monte Place

Manitou Springs, CO 80829

Year Built: 2004

Site Area:

Total Number of Buildings: 1

Building Area: 44,180

Grades Served: Exploratory Classrooms for 6-12

CDE FCI Score: 0.41

Project Summary: The Integrated Learning Center is a three-story building consisting of 44,180 SF located in Colorado Springs, Colorado. The building is located approximately 75 feet south of the main HS and approximately 250 feet northeast of the MS. The building houses the district administration offices, music and art programs for the middle and high schools. There have been no additions and no major renovations.