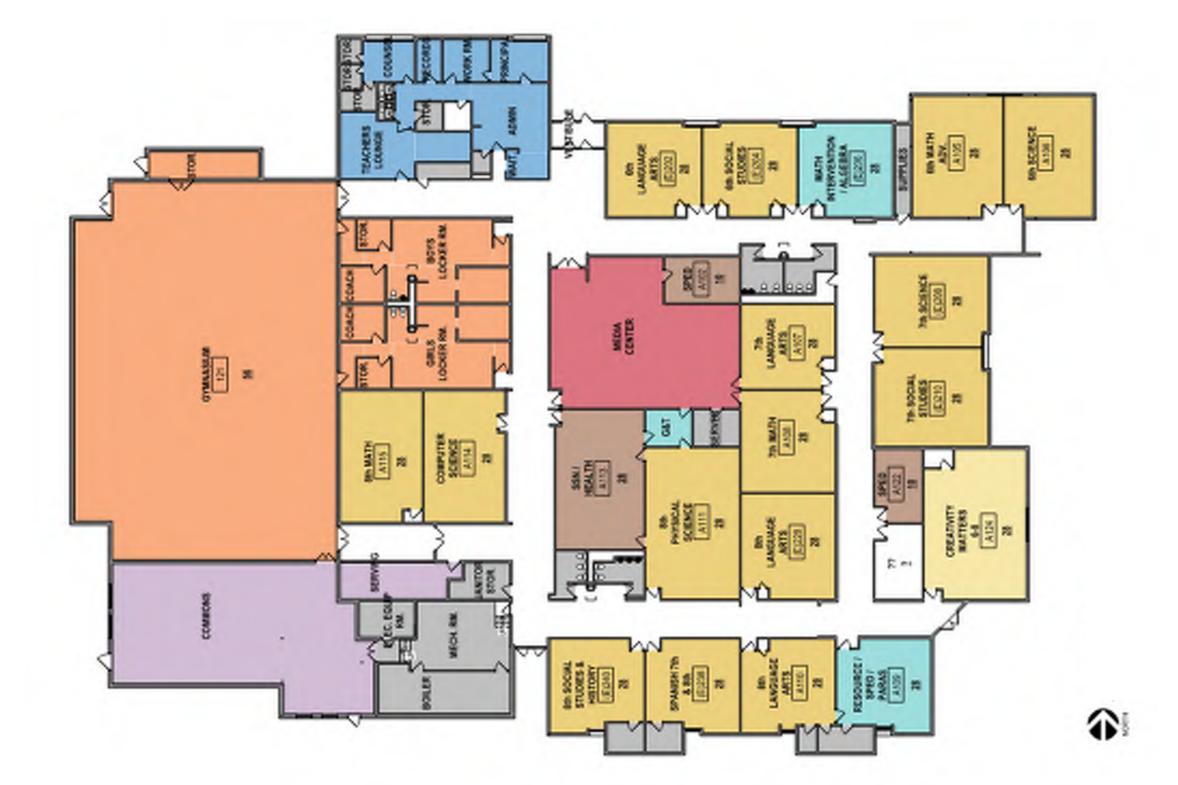

# **Existing Building Conditions**

| NO.                                     | CLASSRC   | OM C   | CAPA | CITY |          |
|-----------------------------------------|-----------|--------|------|------|----------|
| ROOM NAME NUMBER AREA CAPACITY STATIONS | ROOM NAME | NUMBER | AREA |      | TEACHING |

|        |                                                                                                                                                      |                                                                                                                                                                                                                             | 1                                                                                                                                                                                                                                                                                                                                                          |
|--------|------------------------------------------------------------------------------------------------------------------------------------------------------|-----------------------------------------------------------------------------------------------------------------------------------------------------------------------------------------------------------------------------|------------------------------------------------------------------------------------------------------------------------------------------------------------------------------------------------------------------------------------------------------------------------------------------------------------------------------------------------------------|
|        |                                                                                                                                                      |                                                                                                                                                                                                                             |                                                                                                                                                                                                                                                                                                                                                            |
|        |                                                                                                                                                      |                                                                                                                                                                                                                             |                                                                                                                                                                                                                                                                                                                                                            |
| A124   | 994 SF                                                                                                                                               | 28                                                                                                                                                                                                                          | 1                                                                                                                                                                                                                                                                                                                                                          |
|        |                                                                                                                                                      |                                                                                                                                                                                                                             |                                                                                                                                                                                                                                                                                                                                                            |
| (E)206 | 576 SF                                                                                                                                               | 28                                                                                                                                                                                                                          |                                                                                                                                                                                                                                                                                                                                                            |
| A109   | 559 SF                                                                                                                                               | 28                                                                                                                                                                                                                          |                                                                                                                                                                                                                                                                                                                                                            |
|        |                                                                                                                                                      |                                                                                                                                                                                                                             |                                                                                                                                                                                                                                                                                                                                                            |
| (E)202 | 575 SF                                                                                                                                               | 28                                                                                                                                                                                                                          | 1                                                                                                                                                                                                                                                                                                                                                          |
| (E)204 | 549 \$F                                                                                                                                              | 28                                                                                                                                                                                                                          | 1                                                                                                                                                                                                                                                                                                                                                          |
| (E)208 | 688 SF                                                                                                                                               | 28                                                                                                                                                                                                                          | 1                                                                                                                                                                                                                                                                                                                                                          |
| (E)210 | 741 SF                                                                                                                                               | 28                                                                                                                                                                                                                          | 1                                                                                                                                                                                                                                                                                                                                                          |
| (E)228 | 656 SF                                                                                                                                               | 28                                                                                                                                                                                                                          | 1                                                                                                                                                                                                                                                                                                                                                          |
| (E)238 | 555 \$F                                                                                                                                              | 28                                                                                                                                                                                                                          | 1                                                                                                                                                                                                                                                                                                                                                          |
| (E)240 | 556 SF                                                                                                                                               | 28                                                                                                                                                                                                                          | i i                                                                                                                                                                                                                                                                                                                                                        |
| A105   | 729 SF                                                                                                                                               | 28                                                                                                                                                                                                                          | 1                                                                                                                                                                                                                                                                                                                                                          |
| A106   | 715 SF                                                                                                                                               | 28                                                                                                                                                                                                                          | 1                                                                                                                                                                                                                                                                                                                                                          |
| A107   | 514 SF                                                                                                                                               | 28                                                                                                                                                                                                                          | 1                                                                                                                                                                                                                                                                                                                                                          |
| A108   | 624 SF                                                                                                                                               | 28                                                                                                                                                                                                                          | 1                                                                                                                                                                                                                                                                                                                                                          |
| A110   | 554 SF                                                                                                                                               | 28                                                                                                                                                                                                                          | 1                                                                                                                                                                                                                                                                                                                                                          |
| A111   | 961 SF                                                                                                                                               | 28                                                                                                                                                                                                                          | 1                                                                                                                                                                                                                                                                                                                                                          |
| A114   | 716 SF                                                                                                                                               | 28                                                                                                                                                                                                                          | 1                                                                                                                                                                                                                                                                                                                                                          |
| A115   | 719 SF                                                                                                                                               | 28                                                                                                                                                                                                                          | 1                                                                                                                                                                                                                                                                                                                                                          |
|        |                                                                                                                                                      |                                                                                                                                                                                                                             |                                                                                                                                                                                                                                                                                                                                                            |
| 121    | 6585 \$F                                                                                                                                             | 56                                                                                                                                                                                                                          | 2                                                                                                                                                                                                                                                                                                                                                          |
|        |                                                                                                                                                      |                                                                                                                                                                                                                             | •                                                                                                                                                                                                                                                                                                                                                          |
| 1 4400 | 205.05                                                                                                                                               | 40                                                                                                                                                                                                                          | T 4                                                                                                                                                                                                                                                                                                                                                        |
| 11102  |                                                                                                                                                      |                                                                                                                                                                                                                             | 1 1                                                                                                                                                                                                                                                                                                                                                        |
| A113   |                                                                                                                                                      |                                                                                                                                                                                                                             | 1 1                                                                                                                                                                                                                                                                                                                                                        |
| A122   | 225 SF                                                                                                                                               | 10                                                                                                                                                                                                                          | 1 1                                                                                                                                                                                                                                                                                                                                                        |
|        | (E)206<br>A109<br>(E)202<br>(E)204<br>(E)208<br>(E)210<br>(E)228<br>(E)238<br>(E)240<br>A105<br>A106<br>A107<br>A108<br>A110<br>A111<br>A114<br>A115 | (E)206 576 SF A109 559 SF  (E)202 575 SF (E)204 549 SF (E)208 688 SF (E)210 741 SF (E)228 656 SF (E)238 555 SF A105 729 SF A106 715 SF A108 624 SF A100 554 SF A110 554 SF A111 961 SF A114 716 SF A115 719 SF  A102 235 SF | (E)206 576 SF 28 A109 559 SF 28  (E)202 575 SF 28 (E)204 549 SF 28 (E)208 688 SF 28 (E)210 741 SF 28 (E)228 656 SF 28 (E)238 555 SF 28 (E)240 556 SF 28 A105 729 SF 28 A105 729 SF 28 A106 715 SF 28 A107 514 SF 28 A108 624 SF 28 A110 554 SF 28 A111 961 SF 28 A111 961 SF 28 A111 961 SF 28 A114 716 SF 28 A115 719 SF 28 A115 719 SF 28 A115 719 SF 28 |

71 % UTILIZATION RATE = 431 STUDENT CAPACITY (5 / 7 PERIODS)

SILC CAPACITY = 2.5 x 28 = 70 70% UTILIZATION RATE = **49 STUDENTS** 

CURRENT 2021 - 2022 ENROLLMENT = 355 STUDENTS

**TOTAL CAPACITY W/ SILC = 480 STUDENTS** 