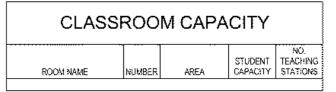

# **Existing Building Conditions**

| NO.                                     | CLASSRC   | OM C   | CAPA | CITY |          |
|-----------------------------------------|-----------|--------|------|------|----------|
| ROOM NAME NUMBER AREA CAPACITY STATIONS | ROOM NAME | NUMBER | AREA |      | TEACHING |

|        |                                                                                                                                                      |                                                                                                                                                                                                                             | 1                                                                                                                                                                                                                                                                                                                                                          |
|--------|------------------------------------------------------------------------------------------------------------------------------------------------------|-----------------------------------------------------------------------------------------------------------------------------------------------------------------------------------------------------------------------------|------------------------------------------------------------------------------------------------------------------------------------------------------------------------------------------------------------------------------------------------------------------------------------------------------------------------------------------------------------|
|        |                                                                                                                                                      |                                                                                                                                                                                                                             |                                                                                                                                                                                                                                                                                                                                                            |
|        |                                                                                                                                                      |                                                                                                                                                                                                                             |                                                                                                                                                                                                                                                                                                                                                            |
| A124   | 994 SF                                                                                                                                               | 28                                                                                                                                                                                                                          | 1                                                                                                                                                                                                                                                                                                                                                          |
|        |                                                                                                                                                      |                                                                                                                                                                                                                             |                                                                                                                                                                                                                                                                                                                                                            |
| (E)206 | 576 SF                                                                                                                                               | 28                                                                                                                                                                                                                          |                                                                                                                                                                                                                                                                                                                                                            |
| A109   | 559 SF                                                                                                                                               | 28                                                                                                                                                                                                                          |                                                                                                                                                                                                                                                                                                                                                            |
|        |                                                                                                                                                      |                                                                                                                                                                                                                             |                                                                                                                                                                                                                                                                                                                                                            |
| (E)202 | 575 SF                                                                                                                                               | 28                                                                                                                                                                                                                          | 1                                                                                                                                                                                                                                                                                                                                                          |
| (E)204 | 549 \$F                                                                                                                                              | 28                                                                                                                                                                                                                          | 1                                                                                                                                                                                                                                                                                                                                                          |
| (E)208 | 688 SF                                                                                                                                               | 28                                                                                                                                                                                                                          | 1                                                                                                                                                                                                                                                                                                                                                          |
| (E)210 | 741 SF                                                                                                                                               | 28                                                                                                                                                                                                                          | 1                                                                                                                                                                                                                                                                                                                                                          |
| (E)228 | 656 SF                                                                                                                                               | 28                                                                                                                                                                                                                          | 1                                                                                                                                                                                                                                                                                                                                                          |
| (E)238 | 555 \$F                                                                                                                                              | 28                                                                                                                                                                                                                          | 1                                                                                                                                                                                                                                                                                                                                                          |
| (E)240 | 556 SF                                                                                                                                               | 28                                                                                                                                                                                                                          | i i                                                                                                                                                                                                                                                                                                                                                        |
| A105   | 729 SF                                                                                                                                               | 28                                                                                                                                                                                                                          | 1                                                                                                                                                                                                                                                                                                                                                          |
| A106   | 715 SF                                                                                                                                               | 28                                                                                                                                                                                                                          | 1                                                                                                                                                                                                                                                                                                                                                          |
| A107   | 514 SF                                                                                                                                               | 28                                                                                                                                                                                                                          | 1                                                                                                                                                                                                                                                                                                                                                          |
| A108   | 624 SF                                                                                                                                               | 28                                                                                                                                                                                                                          | 1                                                                                                                                                                                                                                                                                                                                                          |
| A110   | 554 SF                                                                                                                                               | 28                                                                                                                                                                                                                          | 1                                                                                                                                                                                                                                                                                                                                                          |
| A111   | 961 SF                                                                                                                                               | 28                                                                                                                                                                                                                          | 1                                                                                                                                                                                                                                                                                                                                                          |
| A114   | 716 SF                                                                                                                                               | 28                                                                                                                                                                                                                          | 1                                                                                                                                                                                                                                                                                                                                                          |
| A115   | 719 SF                                                                                                                                               | 28                                                                                                                                                                                                                          | 1                                                                                                                                                                                                                                                                                                                                                          |
|        |                                                                                                                                                      |                                                                                                                                                                                                                             |                                                                                                                                                                                                                                                                                                                                                            |
| 121    | 6585 \$F                                                                                                                                             | 56                                                                                                                                                                                                                          | 2                                                                                                                                                                                                                                                                                                                                                          |
|        |                                                                                                                                                      |                                                                                                                                                                                                                             | •                                                                                                                                                                                                                                                                                                                                                          |
| 1 4400 | 205.05                                                                                                                                               | 40                                                                                                                                                                                                                          | T 4                                                                                                                                                                                                                                                                                                                                                        |
| 11102  |                                                                                                                                                      |                                                                                                                                                                                                                             | 1 1                                                                                                                                                                                                                                                                                                                                                        |
| A113   |                                                                                                                                                      |                                                                                                                                                                                                                             | 1 1                                                                                                                                                                                                                                                                                                                                                        |
| A122   | 225 SF                                                                                                                                               | 10                                                                                                                                                                                                                          | 1 1                                                                                                                                                                                                                                                                                                                                                        |
|        | (E)206<br>A109<br>(E)202<br>(E)204<br>(E)208<br>(E)210<br>(E)228<br>(E)238<br>(E)240<br>A105<br>A106<br>A107<br>A108<br>A110<br>A111<br>A114<br>A115 | (E)206 576 SF A109 559 SF  (E)202 575 SF (E)204 549 SF (E)208 688 SF (E)210 741 SF (E)228 656 SF (E)238 555 SF A105 729 SF A106 715 SF A108 624 SF A100 554 SF A110 554 SF A111 961 SF A114 716 SF A115 719 SF  A102 235 SF | (E)206 576 SF 28 A109 559 SF 28  (E)202 575 SF 28 (E)204 549 SF 28 (E)208 688 SF 28 (E)210 741 SF 28 (E)228 656 SF 28 (E)238 555 SF 28 (E)240 556 SF 28 A105 729 SF 28 A105 729 SF 28 A106 715 SF 28 A107 514 SF 28 A108 624 SF 28 A110 554 SF 28 A111 961 SF 28 A111 961 SF 28 A111 961 SF 28 A114 716 SF 28 A115 719 SF 28 A115 719 SF 28 A115 719 SF 28 |

71 % UTILIZATION RATE = 431 STUDENT CAPACITY (5 / 7 PERIODS)

SILC CAPACITY = 2.5 x 28 = 70 70% UTILIZATION RATE = **49 STUDENTS** 

CURRENT 2021 - 2022 ENROLLMENT = 355 STUDENTS

**TOTAL CAPACITY W/ SILC = 480 STUDENTS** 