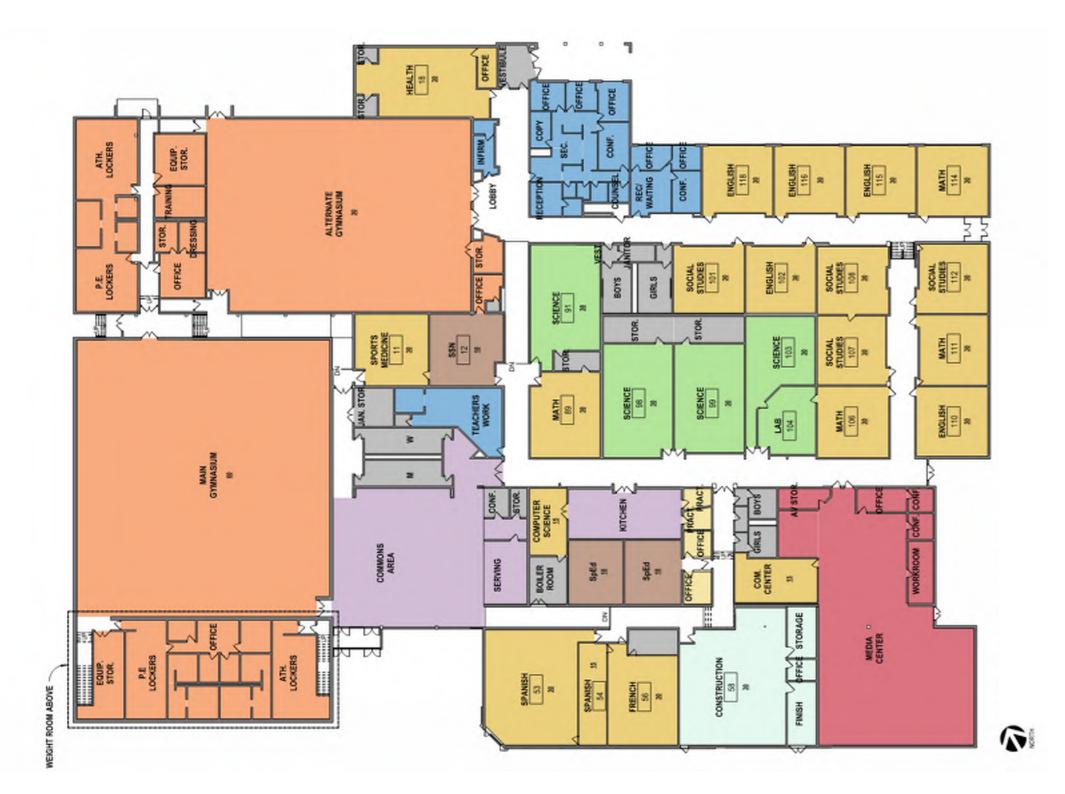

# **Existing Building Conditions**

| NO.                                     | CLASSRC   | OM C   | CAPA | CITY |          |
|-----------------------------------------|-----------|--------|------|------|----------|
| ROOM NAME NUMBER AREA CAPACITY STATIONS | ROOM NAME | NUMBER | AREA |      | TEACHING |

|        |                                                                                                                                                      |                                                                                                                                                                                                                             | 1                                                                                                                                                                                                                                                                                                                                                          |
|--------|------------------------------------------------------------------------------------------------------------------------------------------------------|-----------------------------------------------------------------------------------------------------------------------------------------------------------------------------------------------------------------------------|------------------------------------------------------------------------------------------------------------------------------------------------------------------------------------------------------------------------------------------------------------------------------------------------------------------------------------------------------------|
|        |                                                                                                                                                      |                                                                                                                                                                                                                             |                                                                                                                                                                                                                                                                                                                                                            |
|        |                                                                                                                                                      |                                                                                                                                                                                                                             |                                                                                                                                                                                                                                                                                                                                                            |
| A124   | 994 SF                                                                                                                                               | 28                                                                                                                                                                                                                          | 1                                                                                                                                                                                                                                                                                                                                                          |
|        |                                                                                                                                                      |                                                                                                                                                                                                                             |                                                                                                                                                                                                                                                                                                                                                            |
| (E)206 | 576 SF                                                                                                                                               | 28                                                                                                                                                                                                                          |                                                                                                                                                                                                                                                                                                                                                            |
| A109   | 559 SF                                                                                                                                               | 28                                                                                                                                                                                                                          |                                                                                                                                                                                                                                                                                                                                                            |
|        |                                                                                                                                                      |                                                                                                                                                                                                                             |                                                                                                                                                                                                                                                                                                                                                            |
| (E)202 | 575 SF                                                                                                                                               | 28                                                                                                                                                                                                                          | 1                                                                                                                                                                                                                                                                                                                                                          |
| (E)204 | 549 \$F                                                                                                                                              | 28                                                                                                                                                                                                                          | 1                                                                                                                                                                                                                                                                                                                                                          |
| (E)208 | 688 SF                                                                                                                                               | 28                                                                                                                                                                                                                          | 1                                                                                                                                                                                                                                                                                                                                                          |
| (E)210 | 741 SF                                                                                                                                               | 28                                                                                                                                                                                                                          | 1                                                                                                                                                                                                                                                                                                                                                          |
| (E)228 | 656 SF                                                                                                                                               | 28                                                                                                                                                                                                                          | 1                                                                                                                                                                                                                                                                                                                                                          |
| (E)238 | 555 \$F                                                                                                                                              | 28                                                                                                                                                                                                                          | 1                                                                                                                                                                                                                                                                                                                                                          |
| (E)240 | 556 SF                                                                                                                                               | 28                                                                                                                                                                                                                          | i i                                                                                                                                                                                                                                                                                                                                                        |
| A105   | 729 SF                                                                                                                                               | 28                                                                                                                                                                                                                          | 1                                                                                                                                                                                                                                                                                                                                                          |
| A106   | 715 SF                                                                                                                                               | 28                                                                                                                                                                                                                          | 1                                                                                                                                                                                                                                                                                                                                                          |
| A107   | 514 SF                                                                                                                                               | 28                                                                                                                                                                                                                          | 1                                                                                                                                                                                                                                                                                                                                                          |
| A108   | 624 SF                                                                                                                                               | 28                                                                                                                                                                                                                          | 1                                                                                                                                                                                                                                                                                                                                                          |
| A110   | 554 SF                                                                                                                                               | 28                                                                                                                                                                                                                          | 1                                                                                                                                                                                                                                                                                                                                                          |
| A111   | 961 SF                                                                                                                                               | 28                                                                                                                                                                                                                          | 1                                                                                                                                                                                                                                                                                                                                                          |
| A114   | 716 SF                                                                                                                                               | 28                                                                                                                                                                                                                          | 1                                                                                                                                                                                                                                                                                                                                                          |
| A115   | 719 SF                                                                                                                                               | 28                                                                                                                                                                                                                          | 1                                                                                                                                                                                                                                                                                                                                                          |
|        |                                                                                                                                                      |                                                                                                                                                                                                                             |                                                                                                                                                                                                                                                                                                                                                            |
| 121    | 6585 \$F                                                                                                                                             | 56                                                                                                                                                                                                                          | 2                                                                                                                                                                                                                                                                                                                                                          |
|        |                                                                                                                                                      |                                                                                                                                                                                                                             | •                                                                                                                                                                                                                                                                                                                                                          |
| 1 4400 | 205.05                                                                                                                                               | 40                                                                                                                                                                                                                          | T 4                                                                                                                                                                                                                                                                                                                                                        |
| 11102  |                                                                                                                                                      |                                                                                                                                                                                                                             | 1 1                                                                                                                                                                                                                                                                                                                                                        |
| A113   |                                                                                                                                                      |                                                                                                                                                                                                                             | 1 1                                                                                                                                                                                                                                                                                                                                                        |
| A122   | 225 SF                                                                                                                                               | 10                                                                                                                                                                                                                          | 1 1                                                                                                                                                                                                                                                                                                                                                        |
|        | (E)206<br>A109<br>(E)202<br>(E)204<br>(E)208<br>(E)210<br>(E)228<br>(E)238<br>(E)240<br>A105<br>A106<br>A107<br>A108<br>A110<br>A111<br>A114<br>A115 | (E)206 576 SF A109 559 SF  (E)202 575 SF (E)204 549 SF (E)208 688 SF (E)210 741 SF (E)228 656 SF (E)238 555 SF A105 729 SF A106 715 SF A108 624 SF A100 554 SF A110 554 SF A111 961 SF A114 716 SF A115 719 SF  A102 235 SF | (E)206 576 SF 28 A109 559 SF 28  (E)202 575 SF 28 (E)204 549 SF 28 (E)208 688 SF 28 (E)210 741 SF 28 (E)228 656 SF 28 (E)238 555 SF 28 (E)240 556 SF 28 A105 729 SF 28 A105 729 SF 28 A106 715 SF 28 A107 514 SF 28 A108 624 SF 28 A110 554 SF 28 A111 961 SF 28 A111 961 SF 28 A111 961 SF 28 A114 716 SF 28 A115 719 SF 28 A115 719 SF 28 A115 719 SF 28 |

71 % UTILIZATION RATE = 431 STUDENT CAPACITY (5 / 7 PERIODS)

SILC CAPACITY = 2.5 x 28 = 70 70% UTILIZATION RATE = **49 STUDENTS** 

CURRENT 2021 - 2022 ENROLLMENT = 355 STUDENTS

**TOTAL CAPACITY W/ SILC = 480 STUDENTS** 