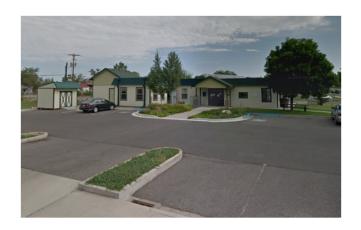

# **Student Services Annex**

# 709 S 9th Street Montrose, CO 81401

Year Built: 1998 with renovations in 2004 and 2019

Site Area: 43,560 sf

Number of Permanent Buildings: 1

Number of Modular Buildings: -

**Total Building Area:** 4,250 sf Permanent Buildings: 4,250 sf Modular Buildings: -