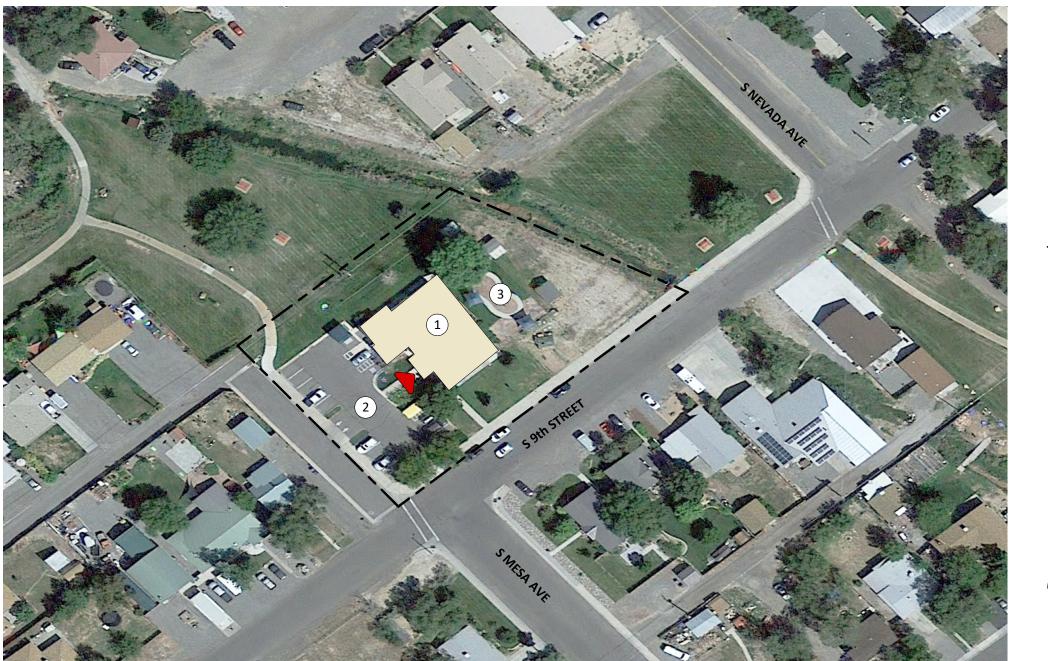

**Current Enrollment:** 10

Grades Served: Ages 18-21

**CDE FCI Score:** .41

**KEY PLAN LEGEND** 1. STUDENT SERVICE ANNEX 2. PARKING LOT 3. OUTDOOR PLAY AREA

SITE PLAN

1" = 80'-0"

# STUDENT SERVICE ANNEX

scale: 1" = 80'-0"

# SITE PLAN LEGEND

— SITE BOUNDARY

PERMANENT BUILDING FOOTPRINT

MAIN ENTRY

STUDENT SERVICE ANNEX EXISTING SITE PLAN

## Department Legend

- Administration
- Dining/Common
- Instructional Areas
- Support

NORTH