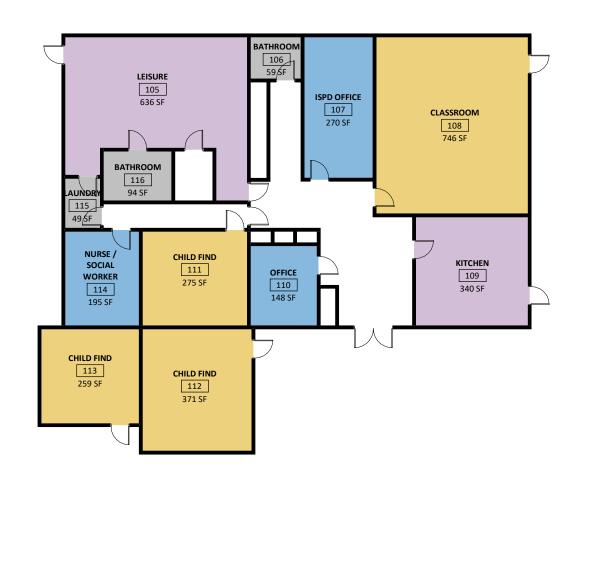

## Department Legend

- Administration
- Dining/Common
- Instructional Areas
- Support

NORTH

# STUDENT SERVICE ANNEX EXISTING FLOOR PLAN