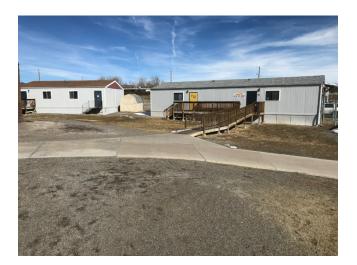

# EARLY CHILDHOOD CARE JOHNSON ELEMENTARY

13820 6700 Rd. Montrose, CO 81401

**Site Area:** 1,481,040 sf / 34 acres

#### Number of Modular Buildings: 1

**Total Building Area:** 1,440 sf Permanent Buildings: 0 sf Modular Buildings: 1,440 sf

Current Enrollment: 30

Grades Served: Pre-K