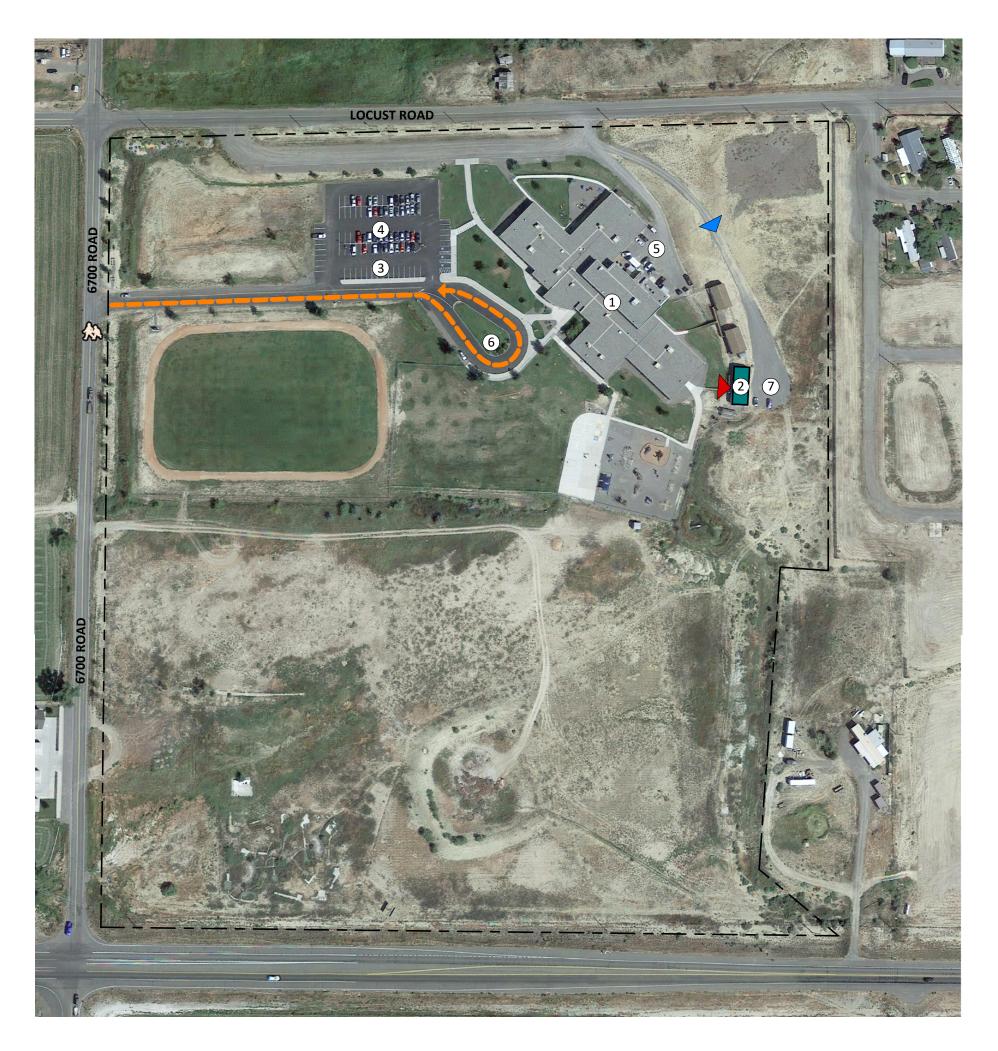

## EARLY CHILDHOOD CENTER - JOHNSON ELEMENTARY scale: 1" = 160'-0"

## **KEY PLAN LEGEND**

1. JOHNSON ELEMENTARY SCHOOL BUIDLING 2. MODULAR 19 - ECC 3. PARKING / DROP-OFF & PICK-UP 4. STAFF & PARENT PARKING 5. KITCHEN & STAFF PARKING 6. PARENT PICK-UP / DROP-OFF 7. KEY STAFF PARKNG / DISTRICT ACCESS

## SITE PLAN LEGEND

- SITE BOUNDARY
- MODULAR BUILDING FOOTPRINT
- PARENT PICK-UP / DROP-OFF LOOP
- STUDENT ENTRY POINTS
- DISTRICT SERVICE DRIVE / ENTRY