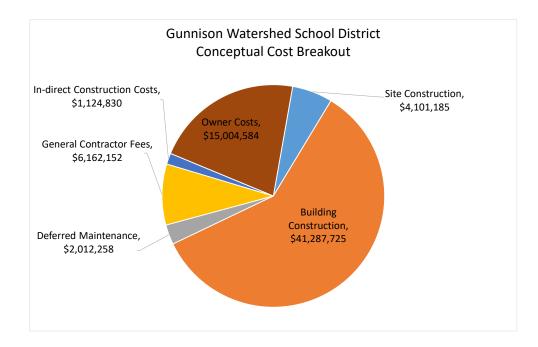

8,000,274                                                | 100.0%       |
|             | Highway Improvements - CBCS                            |          |             |        | \$2,000,000                                            |                                                             |              |
|             | Marble Charter School                                  |          |             | _      | \$1,000,000                                            |                                                             |              |
|             |                                                        | TOTAL PR | OJECT BUDGI | :1     |                                                        | \$101,000,274                                               |              |