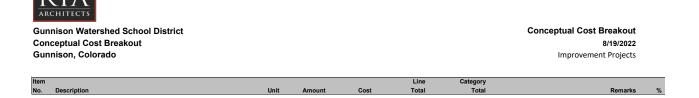

## Conceptual Cost Breakout

8/19/2022 Improvement Projects

| ltow        |                                                        |          |             |        | Line                                                   | Catagory                                                    |              |
|-------------|--------------------------------------------------------|----------|-------------|--------|--------------------------------------------------------|-------------------------------------------------------------|--------------|
| Item<br>No. | Description                                            | Unit     | Amount      | Cost   | Line<br>Total                                          | Category<br>Total Remarks                                   | * %          |
| 1           | Site Work                                              |          |             |        |                                                        | (Rounded)                                                   |              |
| 2           | Lake PK School                                         |          |             |        | \$537,365                                              |                                                             | 0.7%         |
| 3           | Gunnison Community School                              |          |             |        | \$1,095,000                                            |                                                             | 1.3%         |
| 4<br>5      | Gunnison High School                                   |          |             |        | \$448,250<br>\$2,020,570                               |                                                             | 0.5%         |
| 5           | Crested Butte Community School                         |          |             |        | \$2,020,570                                            |                                                             | 2.5%         |
| 6           | Site Construction                                      |          |             |        | \$4,101,185                                            | 5.0%                                                        |              |
| 7           | Building Construction                                  |          |             |        |                                                        |                                                             |              |
| 8           | Lake PK School                                         |          |             |        | \$154,875                                              |                                                             | 0.2%         |
| 9           | Gunnison Community School                              |          |             |        | \$12,593,200                                           |                                                             | 15.4%        |
| 10<br>11    | Gunnison High School                                   |          |             |        | \$5,134,500                                            |                                                             | 6.3%         |
|             | Crested Butte Community School                         |          |             |        | \$23,405,150                                           |                                                             | 28.7%        |
| 12          | Building Construction                                  |          |             |        | \$41,287,725                                           | 50.6%                                                       |              |
| 13          | Deferred Maintenance                                   |          |             |        |                                                        |                                                             |              |
| 14          | Lake PK School                                         |          |             |        | \$152,700                                              |                                                             | 0.2%         |
| 15          | Gunnison Community School                              |          |             |        | \$504,350                                              |                                                             | 0.6%         |
| 16          | Gunnison High School                                   |          |             |        | \$57,008                                               |                                                             | 0.1%         |
| 17          | Crested Butte Community School                         |          |             |        | \$1,298,200                                            |                                                             | 1.6%         |
| 18          | Deferred Maintenan                                     | ce       |             |        |                                                        | \$2,012,258 Deferred Maintenance Conditions Analysis Matrix | 2.5%         |
| 19          | Direct Cost of Construction                            |          |             |        | \$47,401,168                                           | 58.0%                                                       |              |
| 20          | Construction Fees                                      |          |             |        |                                                        |                                                             |              |
| 21          | Lake PK School                                         |          |             |        | \$109,842                                              |                                                             | 0.1%         |
| 22          | Gunnison Community School                              |          |             |        | \$1,845,032                                            |                                                             | 2.3%         |
| 23          | Gunnison High School                                   |          |             |        | \$733,169                                              |                                                             | 0.9%         |
| 24          | Crested Butte Community School                         |          |             |        | \$3,474,110                                            |                                                             | 4.3%         |
| 25          | General Contractor F                                   | ees      |             |        |                                                        | \$6,162,152                                                 | 7.5%         |
| 26          | Indirect Construction Costs                            |          |             |        |                                                        |                                                             |              |
| 27          | Lake PK School                                         |          |             |        | \$20,050                                               |                                                             | 0.0%         |
| 28          | Gunnison Community School                              |          |             |        | \$336,789                                              |                                                             | 0.4%         |
| 29          | Gunnison High School                                   |          |             |        | \$133,831                                              |                                                             | 0.2%         |
| 30          | Crested Butte Community School                         |          |             |        | \$634,159                                              |                                                             | 0.8%         |
| 31          | In-direct Construction Costs                           |          |             |        | \$1,124,830                                            | 1.4%                                                        |              |
| 32          | Cost of Construct                                      | tion     |             |        |                                                        | \$54,688,150                                                | 67.0%        |
| 33          | Escalation Contingency                                 |          |             |        |                                                        |                                                             |              |
| 34          | Lake PK School                                         |          |             |        | \$118,011                                              |                                                             | 0.1%         |
| 35          | Gunnison Community School                              |          |             |        | \$1,982,245                                            |                                                             | 2.4%         |
| 36<br>37    | Gunnison High School<br>Crested Butte Community School |          |             |        | \$787,694<br>\$3,732,476                               |                                                             | 1.0%<br>4.6% |
| 01          |                                                        |          |             |        | \$0,702,470                                            |                                                             | 4.070        |
|             | Escalation Contingency                                 |          |             |        | \$6,620,426 2 year of 6% annual escalation anticipated | 8.1%                                                        |              |
| 38          | Estimating Contingency                                 |          |             |        |                                                        |                                                             |              |
| 39          | Lake PK School                                         |          |             |        | \$95,478                                               |                                                             | 0.1%         |
| 40<br>41    | Gunnison Community School                              |          |             |        | \$1,603,758                                            |                                                             | 2.0%         |
| 41          | Gunnison High School<br>Crested Butte Community School |          |             |        | \$637,293<br>\$3,019,803                               |                                                             | 0.8%<br>3.7% |
|             | Estimating Contingency                                 |          |             |        |                                                        | \$5,356,332 undefined scope of work                         | 6.6%         |
| 43          | TOTAL COST OF CONSTRUCTION                             |          |             |        |                                                        | \$66,664,908                                                | 81.6%        |
|             |                                                        |          |             |        |                                                        | 400,004,000                                                 | 81.0%        |
| 44<br>45    | Owner Costs<br>Lake PK School                          |          |             |        | \$296,957                                              |                                                             | 0.4%         |
| 45<br>46    | Gunnison Community School                              |          |             |        | \$296,957<br>\$4,341,441                               |                                                             | 0.4%         |
| 47          | Gunnison High School                                   |          |             |        | \$2,123,981                                            |                                                             | 2.6%         |
| 48          | Crested Butte Community School                         |          |             |        | \$8,242,206                                            |                                                             | 10.1%        |
| 49          | Owner Costs                                            |          |             |        |                                                        | \$15,004,584                                                | 18.4%        |
|             | SUB TOTAL PROJECT BUDGET                               |          |             |        |                                                        | \$81,669,492                                                | 100.0%       |
|             | 2022 Inflation Factor                                  |          |             | 20.00% | \$16,330,782                                           | \$98,000,274                                                | 100.0%       |
|             | Highway Improvements - CBCS                            |          |             |        | \$2,000,000                                            |                                                             |              |
|             | Marble Charter School                                  |          |             | _      | \$1,000,000                                            |                                                             |              |
|             |                                                        | TOTAL PR | OJECT BUDGI | :1     |                                                        | \$101,000,274                                               |              |