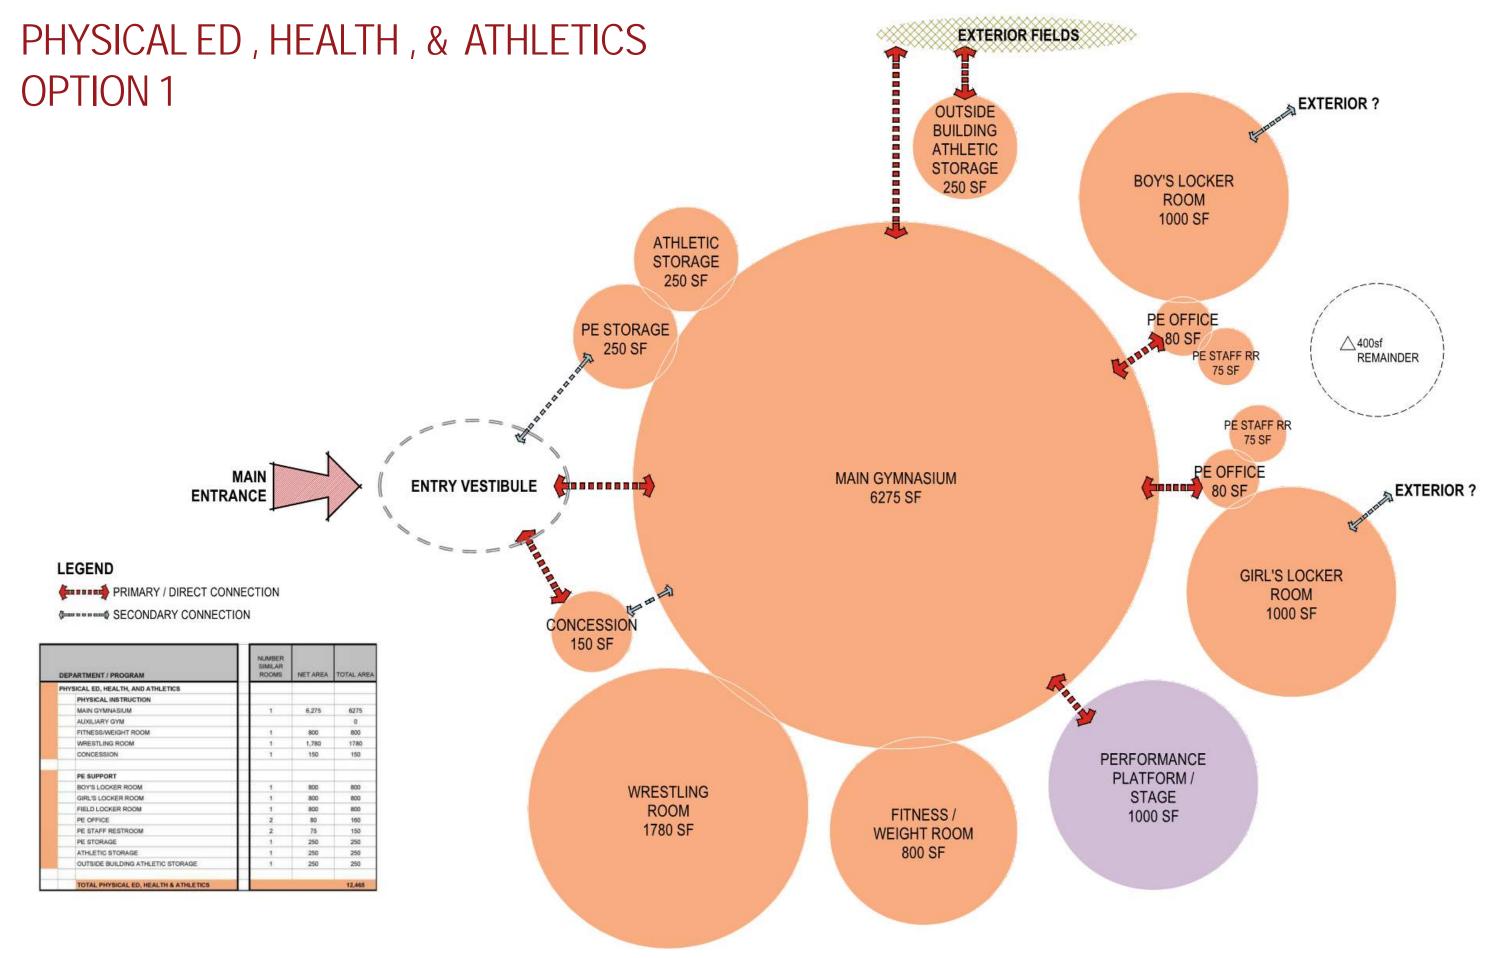

| 0 | 1,200 | 0     | 0   | 25 | 0  |  |
| INSTRUMENTAL MUSIC ROOM        | 1 | 1,600 | 1600  | 1   | 25 | 25 |  |
| INSTRUMENTAL STORAGE           | 1 | 200   | 200   |     |    | 0  |  |
| OFFICE                         | 1 | 100   | 100   |     |    | 0  |  |
| PERFORMING ARTS: THEATER       |   |       |       |     |    |    |  |
| DRAMA CLASSROOM                | 0 | 850   | 0     | 0   | 25 | 0  |  |
| AUDITORIUM                     |   |       | 0     |     |    | 0  |  |
| STAGE                          |   |       | 0     |     |    | 0  |  |
| DRESSING ROOMS                 |   |       | 0     |     |    | 0  |  |
| DRAMA STORAGE                  |   |       | 0     |     |    | 0  |  |
| TOTAL FINE AND PERFORMING ARTS |   | 1     | 3,850 |     |    | 50 |  |













# **Next DAG Meeting**

### Tuesday, September 11th, 3:15-4:45pm

#### Agenda Items

- 1. Review Project Goals and Visions
- 2. Review Written Space Program Revisions
- 3. Review Graphic Space Program Revisions
- 4. Site Analysis
- 5. Site Parti Diagrams

#### Homework:

1. Review Graphic Space Program with other Students and Staff