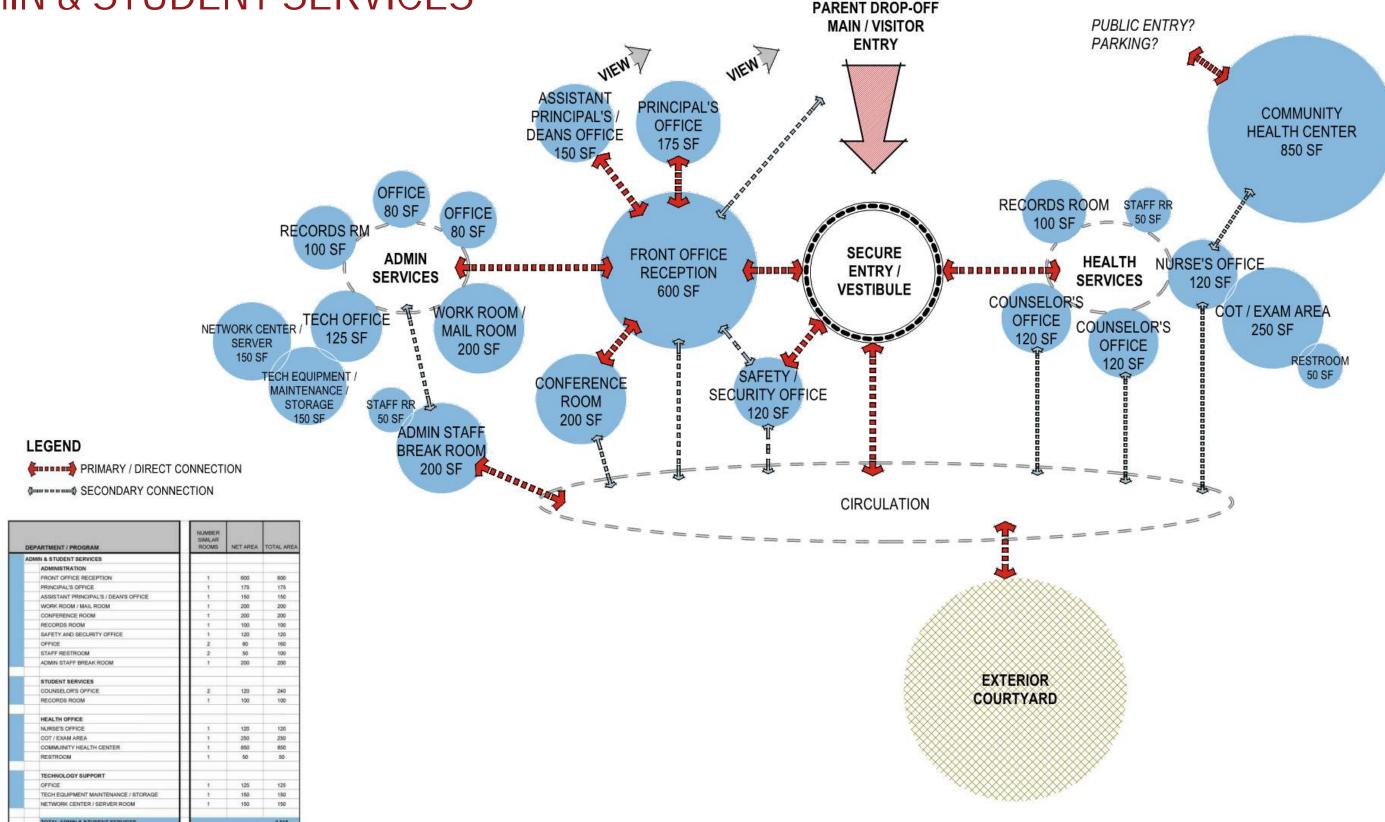

Flow Class to Class Grade Separation
- Staff Collaboration Spaces
- Build Community Trust by Spending Money Wisely
- Student Healthcare Center
- Focus on Traits and Skills in Students



#### Threats and Fears

- Building Safety Concern of compromising safety for budget constraints Lesson Learned at Harrison
- Instructional Concern that the School Will Function the Same After Construction
- Budget
- Physical Environment Acoustics, Purposeful, Flexible Spaces
- Construction Phase Timeline too tight Occupied Building During Construction –
   Construction Phasing Loss of Programs During Construction
- Unknown Existing Building Conditions
- Flexible Break-out Spaces Not Used for Instruction Harrison Example



# **School Tours**



# Written Space Program



### **ADMIN & STUDENT SERVICES**





#### STUDENT COMMONS / DINING **BUS DROP-OFF** DISH RETURN / WASH EXTERIOR 300 SF COURTYARD DINING KITCHEN / COMMONS / SERVING **PERFORMANCE** 1200 SF 3500 SF INSTRUMENTAL MUSIC ROOM **PERFORMANCE LEGEND** STAFF RR / PLATFORM / PRIMARY / DIRECT CONNECTION STAGE LOCKER 1000 SF ₹2150 SF DRESSING ROOM CUSTODIAL 120 SF RECEIVING / **EQUIPMENT** STORAGE DRAMA STORAGE STORAGE 300 SF 200 SF 300 SF CIRCULATION

| DEPARTMENT / PROGRAM           | NUMBER<br>SIMILAR<br>ROOMS NET AREA |       | TOTAL AREA |  |
|--------------------------------|-------------------------------------|-------|------------|--|
| STUDENT COMMONS / DINING       |                                     |       |            |  |
| DINING COMMONS                 |                                     |       |            |  |
|