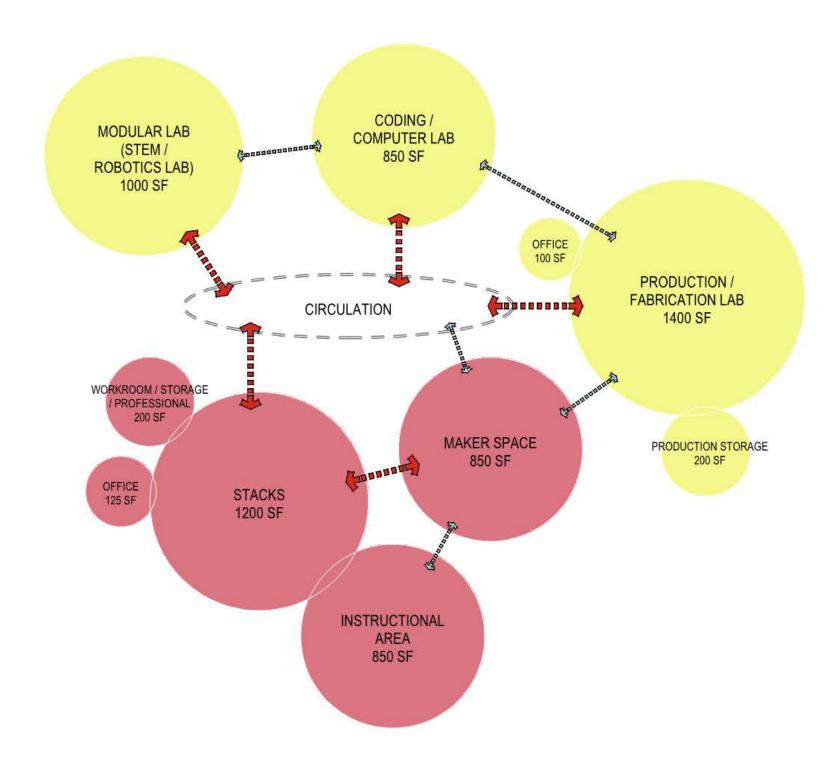

### LIBRARY / TECH / CAREER AND TECH ED

| DEPARTMENT / PROGRAM              | NUMBER<br>SIMILAR<br>ROOMS | NET AREA | TOTAL ARE |
|-----------------------------------|----------------------------|----------|-----------|
| LIBRARY / TECHNOLOGY              |                            |          |           |
| LIBRARY                           |                            |          |           |
| STACKS                            | 1                          | 1,200    | 1200      |
| INSTRUCTIONAL AREA                | 1                          | 850      | 850       |
| MAKER SPACE                       | 3                          | 850      | 850       |
| OFFICE                            | 1                          | 125      | 125       |
| WORKROOM / STORAGE / PROFESSIONAL | 1                          | 200      | 200       |
| TOTAL LIBRARY / TECHNOLOGY        |                            |          | 3,225     |
| CAREER AND TECHNICAL EDUCATION    | 1                          |          |           |
| MODULAR LAB (STEM / ROBOTICS LAB) | 1                          | 1,000    | 1000      |
| CODING LAB / COMPUTER LAB         | 1                          | 850      | 850       |
| PRODUCTION/FABRICATION LAB        | 1                          | 1,400    | 1400      |
| PRODUCTION STORAGE                | 1                          | 200      | 200       |
| OFFICE                            | 1                          | 100      | 100       |
|                                   | 1 1                        |          |           |