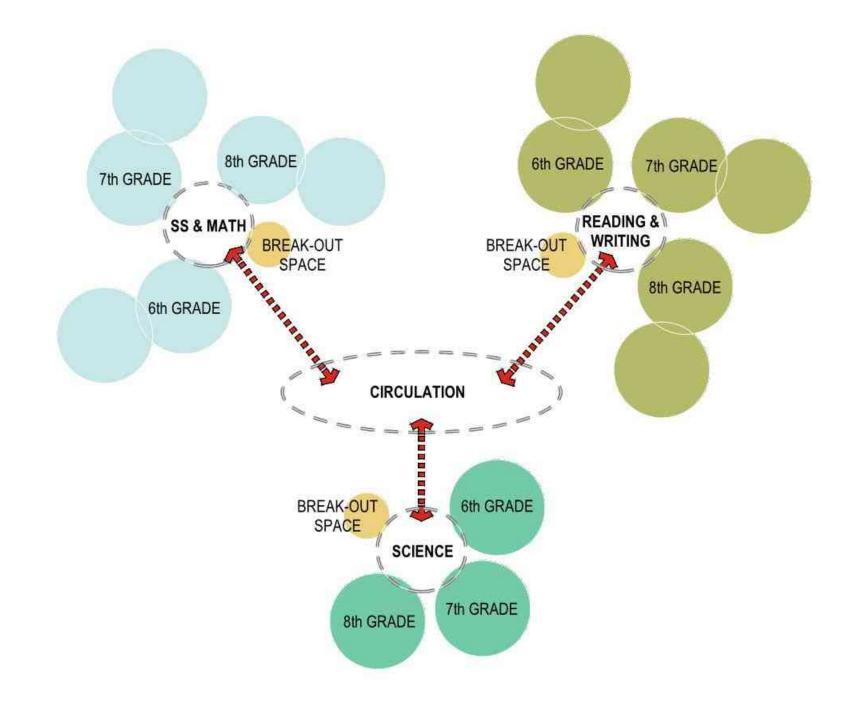

# CLASSROOM ORGANIZATION BY SUBJECT

# PRIMARY / DIRECT CONNECTION SECONDARY CONNECTION READING & WRITING SOCIAL STUDIES & MATH SCIENCE

| DEPARTMENT / PROGRAM                  | NUMBER<br>SIMILAR<br>ROOMS NET AREA |       | TOTAL AREA |  |
|---------------------------------------|-------------------------------------|-------|------------|--|
| ACADEMIC CORE                         |                                     |       |            |  |
| 6TH GRADE CLASSROOMS                  |                                     |       |            |  |
| 5TH GRADE - READING AND WRITING       | 2                                   | 850   | 1700       |  |
| 6TH GRADE - SOCIAL STUDIES AND MATH   | 2                                   | 850   | 1700       |  |
| SCIENCE LAB                           | 1                                   | 1,000 | 1000       |  |
| 7TH GRADE CLASSROOMS                  |                                     |       |            |  |
| 7TH GRADE - READING AND WRITING       | 2                                   | 850   | 1700       |  |
| 7TH GRADE - SOCIAL STUDIES AND MATH   | 2                                   | 850   | 1700       |  |
| SCIENCE LAB                           |                                     | 1,000 | 1000       |  |
| 8TH GRADE CLASSROOMS                  |                                     |       |            |  |
| 8TH GRADE - READING AND WRITING       | 2                                   | 850   | 1700       |  |
| 8TH GRADE - SOCIAL STUDIES AND MATH   | 2                                   | 850   | 1700       |  |
| SCIENCE LAB                           | . 1                                 | 1,000 | 1000       |  |
| ACADEMIC SUPPORT                      |                                     |       |            |  |
| MULTI-USE FLEX LEARNING               | 3                                   | 400   | 1200       |  |
| SMALL GROUP LEARNING                  | 3                                   | 150   | 450        |  |
| INSTRUCTIONAL MATERIAL STORAGE        | 3                                   | 120   | 360        |  |
| SCIENCE LAB PREP/STORAGE              | 3                                   | 120   | 360        |  |
| LEARNING STAIR / COMMONS PRESENTATION | 0                                   | 1,500 | 0          |  |
| TOTAL ACADEMIC CORE                   |                                     |       | 15,570     |  |