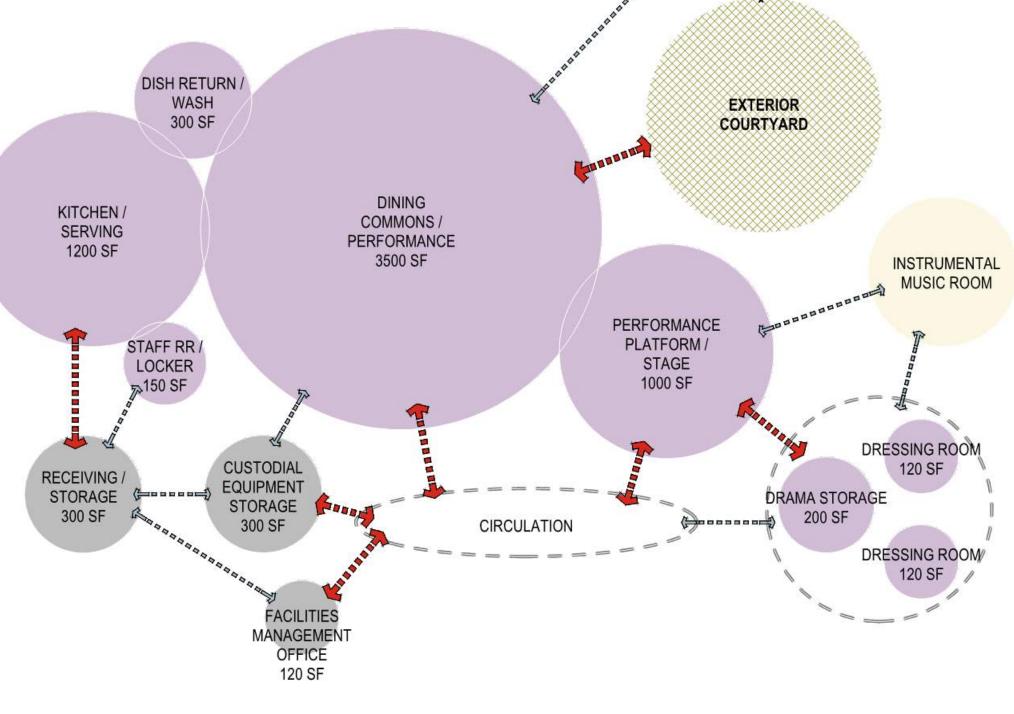

#### STUDENT COMMONS / DINING **BUS DROP-OFF** DISH RETURN / WASH EXTERIOR 300 SF COURTYARD DINING KITCHEN / COMMONS / SERVING **PERFORMANCE** 1200 SF 3500 SF INSTRUMENTAL MUSIC ROOM **PERFORMANCE LEGEND** STAFF RR / PLATFORM / PRIMARY / DIRECT CONNECTION STAGE LOCKER 1000 SF ₹2150 SF DRESSING ROOM CUSTODIAL 120 SF RECEIVING / **EQUIPMENT** STORAGE DRAMA STORAGE STORAGE 300 SF 200 SF 300 SF CIRCULATION

| DEPARTMENT / PROGRAM           | NUMBER<br>SIMILAR<br>ROOMS NET AREA |       | TOTAL AREA |  |
|--------------------------------|-------------------------------------|-------|------------|--|
| STUDENT COMMONS / DINING       |                                     |       |            |  |
| DINING COMMONS                 |                                     |       |            |  |
| DINING COMMONS PERFORMANCE     | - 1                                 | 3,500 | 3500       |  |
| PERFORMANCE PLATFORM / STAGE   | 1                                   | 1,000 | 1000       |  |
| DRAMA STORAGE                  | 1                                   | 200   | 200        |  |
| DRESSING ROOMS                 | 2                                   | 120   | 240        |  |
| KITCHEN                        |                                     |       |            |  |
| KITCHEN / SERVING              | 1                                   | 1,200 | 1200       |  |
| DISH RETURN / WASH             | 1                                   | 300   | 300        |  |
| STAFF RESTROOM / LOCKER        | 31                                  | 150   | 150        |  |
| TOTAL STUDENT COMMONS / DINING |                                     |       | 6,590      |  |

| CUSTODIAL SUPPORT            |     |     |     |
|------------------------------|-----|-----|-----|
| FACILITIES MANAGEMENT OFFICE | 11  | 120 | 120 |
| CUSTODIAL EQUIPMENT STORAGE  | 1   | 300 | 300 |
| CUSTODIAL CLOSETS            | 4   | 50  | 200 |
| BUILDING SERVICES            |     |     |     |
| RECEIVING/STORAGE            | - 1 | 300 | 300 |