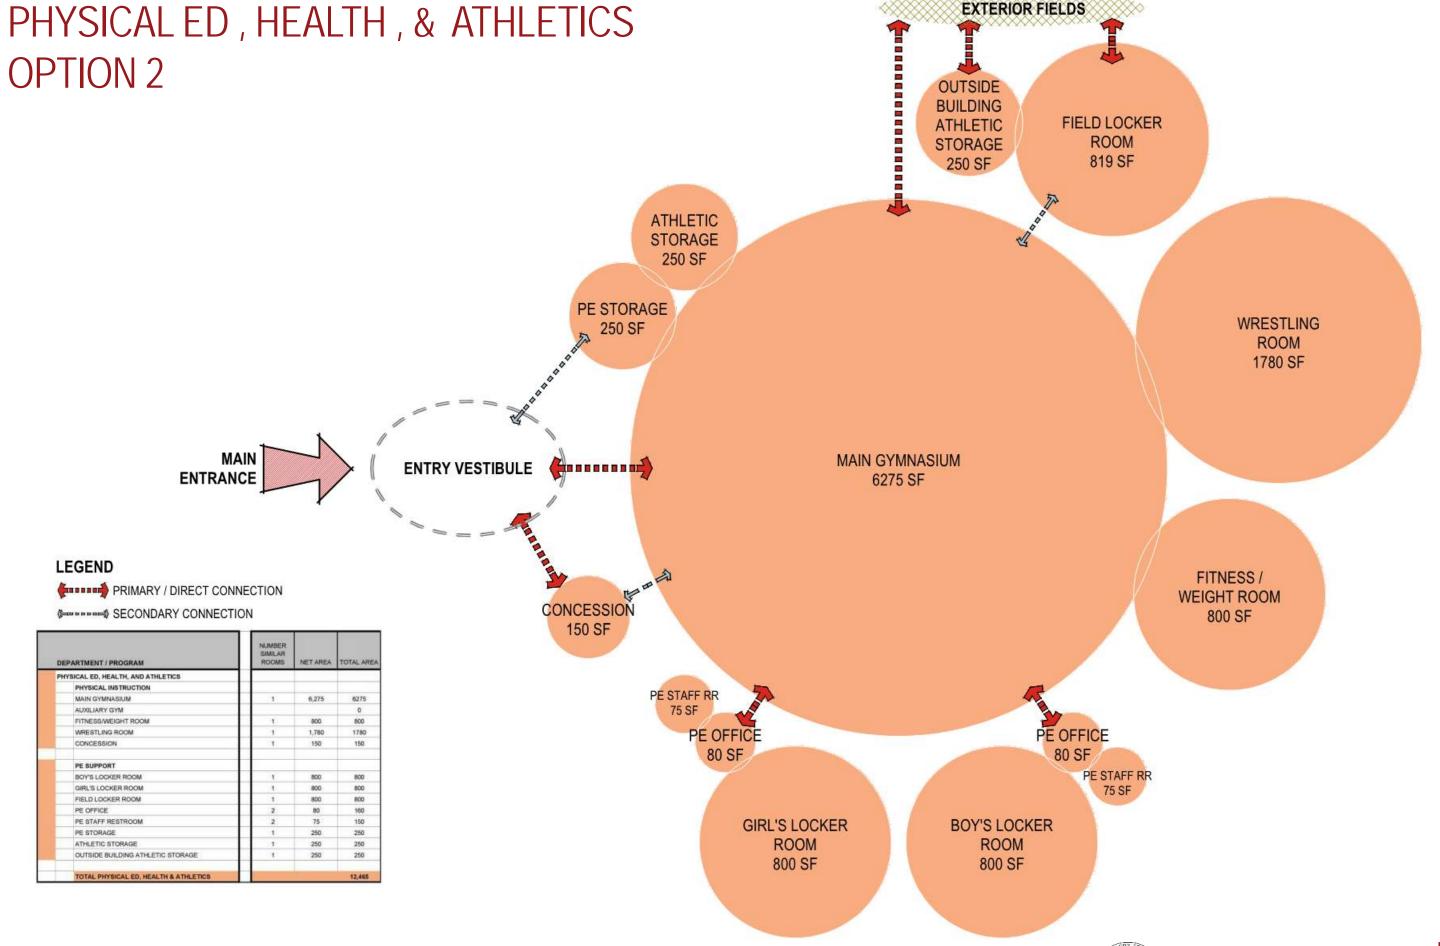

| DEPARTMENT / PROGRAM           | NUMBER<br>SIMILAR<br>ROOMS NET AREA |       | TOTAL AREA |  |
|--------------------------------|-------------------------------------|-------|------------|--|
| STUDENT COMMONS / DINING       |                                     |       |            |  |
| DINING COMMONS                 |                                     |       |            |  |
| DINING COMMONS PERFORMANCE     | - 1                                 | 3,500 | 3500       |  |
| PERFORMANCE PLATFORM / STAGE   | 1                                   | 1,000 | 1000       |  |
| DRAMA STORAGE                  | 1                                   | 200   | 200        |  |
| DRESSING ROOMS                 | 2                                   | 120   | 240        |  |
| KITCHEN                        |                                     |       |            |  |
| KITCHEN / SERVING              | 1                                   | 1,200 | 1200       |  |
| DISH RETURN / WASH             | 1                                   | 300   | 300        |  |
| STAFF RESTROOM / LOCKER        | 31                                  | 150   | 150        |  |
| TOTAL STUDENT COMMONS / DINING |                                     |       | 6,590      |  |