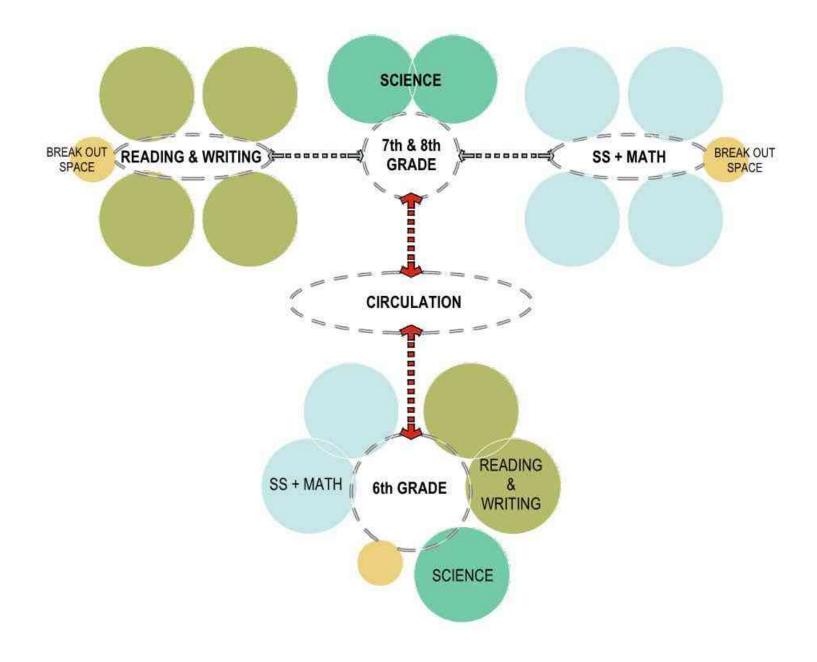

# CLASSROOM ORGANIZATION BY SUBJECT

# PRIMARY / DIRECT CONNECTION SECONDARY CONNECTION READING & WRITING SOCIAL STUDIES & MATH SCIENCE

| DEPARTMENT / PROGRAM                  | NUMBER<br>SIMILAR<br>ROOMS NET AREA |       | TOTAL AREA |  |
|---------------------------------------|-------------------------------------|-------|------------|--|
| ACADEMIC CORE                         |                                     |       |            |  |
| 6TH GRADE CLASSROOMS                  |                                     |       |            |  |
| 5TH GRADE - READING AND WRITING       | 2                                   | 850   | 1700       |  |
| 6TH GRADE - SOCIAL STUDIES AND MATH   | 2                                   | 850   | 1700       |  |
| SCIENCE LAB                           | 1                                   | 1,000 | 1000       |  |
| 7TH GRADE CLASSROOMS                  |                                     |       |            |  |
| 7TH GRADE - READING AND WRITING       | 2                                   | 850   | 1700       |  |
| 7TH GRADE - SOCIAL STUDIES AND MATH   | 2                                   | 850   | 1700       |  |
| SCIENCE LAB                           |                                     | 1,000 | 1000       |  |
| 8TH GRADE CLASSROOMS                  |                                     |       |            |  |
| 8TH GRADE - READING AND WRITING       | 2                                   | 850   | 1700       |  |
| 8TH GRADE - SOCIAL STUDIES AND MATH   | 2                                   | 850   | 1700       |  |
| SCIENCE LAB                           | . 1                                 | 1,000 | 1000       |  |
| ACADEMIC SUPPORT                      |                                     |       |            |  |
| MULTI-USE FLEX LEARNING               | 3                                   | 400   | 1200       |  |
| SMALL GROUP LEARNING                  | 3                                   | 150   | 450        |  |
| INSTRUCTIONAL MATERIAL STORAGE        | 3                                   | 120   | 360        |  |
| SCIENCE LAB PREP/STORAGE              | 3                                   | 120   | 360        |  |
| LEARNING STAIR / COMMONS PRESENTATION | 0                                   | 1,500 | 0          |  |
| TOTAL ACADEMIC CORE                   |                                     |       | 15,570     |  |

# CLASSROOM ORGANIZATION BY GRADE

# PRIMARY / DIRECT CONNECTION SECONDARY CONNECTION READING & WRITING SOCIAL STUDIES & MATH SCIENCE

| DEPARTMENT / PROGRAM                  | NUMBER<br>SIMILAR<br>ROOMS | NET AREA | TOTAL AREA |
|---------------------------------------|----------------------------|----------|------------|
| ACADEMIC CORE                         |                            |          |            |
| 6TH GRADE CLASSROOMS                  |                            |          |            |
| 6TH GRADE - READING AND WRITING       | 2                          | 850      | 1700       |
| 6TH GRADE - SOCIAL STUDIES AND MATH   | 2                          | 850      | 1700       |
| SCIENCE LAB                           | 1                          | 1,000    | 1000       |
| 7TH GRADE CLASSROOMS                  |                            |          |            |
| 7TH GRADE - READING AND WRITING       | 2                          | 850      | 1700       |
| 7TH GRADE - SOCIAL STUDIES AND MATH   | 2                          | 850      | 1700       |
| SCIENCE LAB                           |                            | 1,000    | 1000       |
| 8TH GRADE CLASSROOMS                  |                            |          |            |
| 8TH GRADE - READING AND WRITING       | 2                          | 850      | 1700       |
| 8TH GRADE - SOCIAL STUDIES AND MATH   | 2                          | 850      | 1700       |
| SCIENCE LAB                           | 1                          | 1,000    | 1000       |
| ACADEMIC SUPPORT                      |                            |          |            |
| MULTI-USE FLEX LEARNING               | 3                          | 400      | 1200       |
| SMALL GROUP LEARNING                  | 3                          | 150      | 450        |
| INSTRUCTIONAL MATERIAL STORAGE        | 3                          | 120      | 360        |
| SCIENCE LAB PREP/STORAGE              | 3                          | 120      | 360        |
| LEARNING STAIR / COMMONS PRESENTATION | 0                          | 1,500    | 0          |
| TOTAL ACADEMIC CORE                   |                            |          | 15,570     |

## CLASSROOM ORGANIZATION BY TRACK

# PRIMARY / DIRECT CONNECTION SECONDARY CONNECTION READING & WRITING SOCIAL STUDIES & MATH SCIENCE

| DEPARTMENT / PROGRAM                  | NUMBER<br>SIMILAR<br>ROOMS NET AREA |       | TOTAL AREA |  |
|---------------------------------------|-------------------------------------|-------|------------|--|
| ACADEMIC CORE                         |                                     |       |            |  |
| 6TH GRADE CLASSROOMS                  |                                     |       |            |  |
| 5TH GRADE - READING AND WRITING       | 2                                   | 850   | 1700       |  |
| 6TH GRADE - SOCIAL STUDIES AND MATH   | 2                                   | 850   | 1700       |  |
| SCIENCE LAB                           | 1                                   | 1,000 | 1000       |  |
| 7TH GRADE CLASSROOMS                  |                                     |       |            |  |
| 7TH GRADE - READING AND WRITING       | 2                                   | 850   | 1700       |  |
| 7TH GRADE - SOCIAL STUDIES AND MATH   | 2                                   | 850   | 1700       |  |
| SCIENCE LAB                           | . 1                                 | 1,000 | 1000       |  |
| 8TH GRADE CLASSROOMS                  |                                     |       |            |  |
| 8TH GRADE - READING AND WRITING       | 2                                   | 850   | 1700       |  |
| 8TH GRADE - SOCIAL STUDIES AND MATH   | 2                                   | 850   | 1700       |  |
| SCIENCE LAB                           | 1                                   | 1,000 | 1000       |  |
| ACADEMIC SUPPORT                      |                                     |       |            |  |
| MULTI-USE FLEX LEARNING               | 3                                   | 400   | 1200       |  |
| SMALL GROUP LEARNING                  | 3                                   | 150   | 450        |  |
| INSTRUCTIONAL MATERIAL STORAGE        | 3                                   | 120   | 360        |  |
| SCIENCE LAB PREP/STORAGE              | 3                                   | 120   | 360        |  |
| LEARNING STAIR / COMMONS PRESENTATION | 0                                   | 1,500 | 0          |  |
| TOTAL ACADEMIC CORE                   |                                     |       | 15,570     |  |