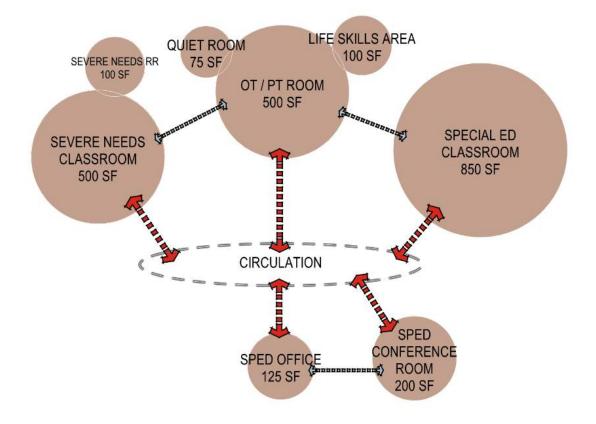

#### SPECIAL EDUCATION

SPECIAL EDUCATION - OPTION A - SUITE

1/16" = 1'-0"

| DEPARTMENT / PROGRAM           | NUMBER<br>SIMILAR<br>ROOMS | NET AREA | TOTAL AREA | LEGEND<br>←→ PRIMARY / DIRECT CONNECTION                                                                                                                                                                                                                                                                                                                                                                                                                                                                                                                                                                                                                                                                                                                                                                                                                                                                                                                                                                                                                                                                                                                                                                                                                                                                                                                                                                                                                                                                                                                                                                                                                                                                                                                                                                                                                                                                                                                                                                                                                                                                                       |
|--------------------------------|----------------------------|----------|------------|--------------------------------------------------------------------------------------------------------------------------------------------------------------------------------------------------------------------------------------------------------------------------------------------------------------------------------------------------------------------------------------------------------------------------------------------------------------------------------------------------------------------------------------------------------------------------------------------------------------------------------------------------------------------------------------------------------------------------------------------------------------------------------------------------------------------------------------------------------------------------------------------------------------------------------------------------------------------------------------------------------------------------------------------------------------------------------------------------------------------------------------------------------------------------------------------------------------------------------------------------------------------------------------------------------------------------------------------------------------------------------------------------------------------------------------------------------------------------------------------------------------------------------------------------------------------------------------------------------------------------------------------------------------------------------------------------------------------------------------------------------------------------------------------------------------------------------------------------------------------------------------------------------------------------------------------------------------------------------------------------------------------------------------------------------------------------------------------------------------------------------|
| SPECIAL EDUCATION              |                            |          |            | ⟨►□□□□□□□□□□□□□□□□□□□□□□□□□□□□□□□□□□□□                                                                                                                                                                                                                                                                                                                                                                                                                                                                                                                                                                                                                                                                                                                                                                                                                                                                                                                                                                                                                                                                                                                                                                                                                                                                                                                                                                                                                                                                                                                                                                                                                                                                                                                                                                                                                                                                                                                                                                                                                                                                                         |
| SPECIAL ED CLASSROOM CLASSROOM | 1                          | 850      | 850        | The state of the s |
| SEVERE NEEDS CLASSROOM         | -1                         | 500      | 500        |                                                                                                                                                                                                                                                                                                                                                                                                                                                                                                                                                                                                                                                                                                                                                                                                                                                                                                                                                                                                                                                                                                                                                                                                                                                                                                                                                                                                                                                                                                                                                                                                                                                                                                                                                                                                                                                                                                                                                                                                                                                                                                                                |
| SEVERE NEEDS RESTROOM          | 1                          | 100      | 100        |                                                                                                                                                                                                                                                                                                                                                                                                                                                                                                                                                                                                                                                                                                                                                                                                                                                                                                                                                                                                                                                                                                                                                                                                                                                                                                                                                                                                                                                                                                                                                                                                                                                                                                                                                                                                                                                                                                                                                                                                                                                                                                                                |
| OT/PT ROOM                     | 1                          | 500      | 500        |                                                                                                                                                                                                                                                                                                                                                                                                                                                                                                                                                                                                                                                                                                                                                                                                                                                                                                                                                                                                                                                                                                                                                                                                                                                                                                                                                                                                                                                                                                                                                                                                                                                                                                                                                                                                                                                                                                                                                                                                                                                                                                                                |
| LIFE SKILLS AREA               | 1                          | 100      | 100        | ]                                                                                                                                                                                                                                                                                                                                                                                                                                                                                                                                                                                                                                                                                                                                                                                                                                                                                                                                                                                                                                                                                                                                                                                                                                                                                                                                                                                                                                                                                                                                                                                                                                                                                                                                                                                                                                                                                                                                                                                                                                                                                                                              |
| QUIET ROOM                     | 1                          | 75       | 75         |                                                                                                                                                                                                                                                                                                                                                                                                                                                                                                                                                                                                                                                                                                                                                                                                                                                                                                                                                                                                                                                                                                                                                                                                                                                                                                                                                                                                                                                                                                                                                                                                                                                                                                                                                                                                                                                                                                                                                                                                                                                                                                                                |
| SPED CONFERENCE ROOM           | 1                          | 200      | 200        |                                                                                                                                                                                                                                                                                                                                                                                                                                                                                                                                                                                                                                                                                                                                                                                                                                                                                                                                                                                                                                                                                                                                                                                                                                                                                                                                                                                                                                                                                                                                                                                                                                                                                                                                                                                                                                                                                                                                                                                                                                                                                                                                |
| SPED OFFICE                    | 1.                         | 125      | 125        |                                                                                                                                                                                                                                                                                                                                                                                                                                                                                                                                                                                                                                                                                                                                                                                                                                                                                                                                                                                                                                                                                                                                                                                                                                                                                                                                                                                                                                                                                                                                                                                                                                                                                                                                                                                                                                                                                                                                                                                                                                                                                                                                |
| TOTAL SPECIAL EDUCATION        |                            |          | 2,450      |                                                                                                                                                                                                                                                                                                                                                                                                                                                                                                                                                                                                                                                                                                                                                                                                                                                                                                                                                                                                                                                                                                                                                                                                                                                                                                                                                                                                                                                                                                                                                                                                                                                                                                                                                                                                                                                                                                                                                                                                                                                                                                                                |