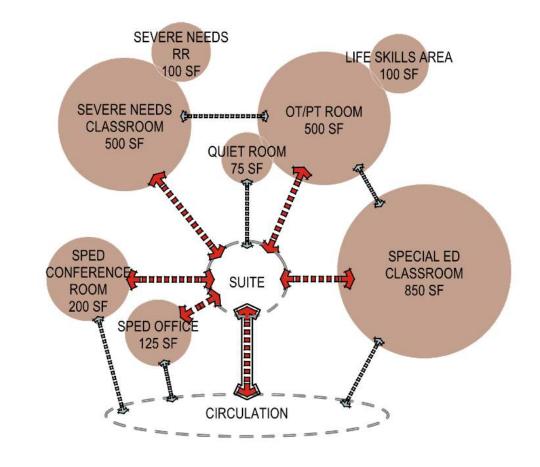

#### SPECIAL EDUCATION

SPECIAL EDUCATION - OPTION A - SUITE

1/16" = 1'-0"

| DEPARTMENT / PROGRAM           | NUMBER<br>SIMILAR<br>ROOMS | NET AREA | TOTAL AREA | LEGEND<br>←→ PRIMARY / DIRECT CONNECTION                                                                                                                                                                                                                                                                                                                                                                                                                                                                                                                                                                                                                                                                                                                                                                                                                                                                                                                                                                                                                                                                                                                                                                                                                                                                                                                                                                                                                                                                                                                                                                                                                                                                                                                                                                                                                                                                                                                                                                                                                                                                                       |
|--------------------------------|----------------------------|----------|------------|--------------------------------------------------------------------------------------------------------------------------------------------------------------------------------------------------------------------------------------------------------------------------------------------------------------------------------------------------------------------------------------------------------------------------------------------------------------------------------------------------------------------------------------------------------------------------------------------------------------------------------------------------------------------------------------------------------------------------------------------------------------------------------------------------------------------------------------------------------------------------------------------------------------------------------------------------------------------------------------------------------------------------------------------------------------------------------------------------------------------------------------------------------------------------------------------------------------------------------------------------------------------------------------------------------------------------------------------------------------------------------------------------------------------------------------------------------------------------------------------------------------------------------------------------------------------------------------------------------------------------------------------------------------------------------------------------------------------------------------------------------------------------------------------------------------------------------------------------------------------------------------------------------------------------------------------------------------------------------------------------------------------------------------------------------------------------------------------------------------------------------|
| SPECIAL EDUCATION              |                            |          |            | ⟨►□□□□□□□□□□□□□□□□□□□□□□□□□□□□□□□□□□□□                                                                                                                                                                                                                                                                                                                                                                                                                                                                                                                                                                                                                                                                                                                                                                                                                                                                                                                                                                                                                                                                                                                                                                                                                                                                                                                                                                                                                                                                                                                                                                                                                                                                                                                                                                                                                                                                                                                                                                                                                                                                                         |
| SPECIAL ED CLASSROOM CLASSROOM | 1                          | 850      | 850        | The state of the s |
| SEVERE NEEDS CLASSROOM         | -1                         | 500      | 500        |                                                                                                                                                                                                                                                                                                                                                                                                                                                                                                                                                                                                                                                                                                                                                                                                                                                                                                                                                                                                                                                                                                                                                                                                                                                                                                                                                                                                                                                                                                                                                                                                                                                                                                                                                                                                                                                                                                                                                                                                                                                                                                                                |
| SEVERE NEEDS RESTROOM          | 1                          | 100      | 100        |                                                                                                                                                                                                                                                                                                                                                                                                                                                                                                                                                                                                                                                                                                                                                                                                                                                                                                                                                                                                                                                                                                                                                                                                                                                                                                                                                                                                                                                                                                                                                                                                                                                                                                                                                                                                                                                                                                                                                                                                                                                                                                                                |
| OT/PT ROOM                     | 1                          | 500      | 500        |                                                                                                                                                                                                                                                                                                                                                                                                                                                                                                                                                                                                                                                                                                                                                                                                                                                                                                                                                                                                                                                                                                                                                                                                                                                                                                                                                                                                                                                                                                                                                                                                                                                                                                                                                                                                                                                                                                                                                                                                                                                                                                                                |
| LIFE SKILLS AREA               | 1                          | 100      | 100        | ]                                                                                                                                                                                                                                                                                                                                                                                                                                                                                                                                                                                                                                                                                                                                                                                                                                                                                                                                                                                                                                                                                                                                                                                                                                                                                                                                                                                                                                                                                                                                                                                                                                                                                                                                                                                                                                                                                                                                                                                                                                                                                                                              |
| QUIET ROOM                     | 1                          | 75       | 75         |                                                                                                                                                                                                                                                                                                                                                                                                                                                                                                                                                                                                                                                                                                                                                                                                                                                                                                                                                                                                                                                                                                                                                                                                                                                                                                                                                                                                                                                                                                                                                                                                                                                                                                                                                                                                                                                                                                                                                                                                                                                                                                                                |
| SPED CONFERENCE ROOM           | 1                          | 200      | 200        |                                                                                                                                                                                                                                                                                                                                                                                                                                                                                                                                                                                                                                                                                                                                                                                                                                                                                                                                                                                                                                                                                                                                                                                                                                                                                                                                                                                                                                                                                                                                                                                                                                                                                                                                                                                                                                                                                                                                                                                                                                                                                                                                |
| SPED OFFICE                    | 1.                         | 125      | 125        |                                                                                                                                                                                                                                                                                                                                                                                                                                                                                                                                                                                                                                                                                                                                                                                                                                                                                                                                                                                                                                                                                                                                                                                                                                                                                                                                                                                                                                                                                                                                                                                                                                                                                                                                                                                                                                                                                                                                                                                                                                                                                                                                |
| TOTAL SPECIAL EDUCATION        |                            |          | 2,450      |                                                                                                                                                                                                                                                                                                                                                                                                                                                                                                                                                                                                                                                                                                                                                                                                                                                                                                                                                                                                                                                                                                                                                                                                                                                                                                                                                                                                                                                                                                                                                                                                                                                                                                                                                                                                                                                                                                                                                                                                                                                                                                                                |