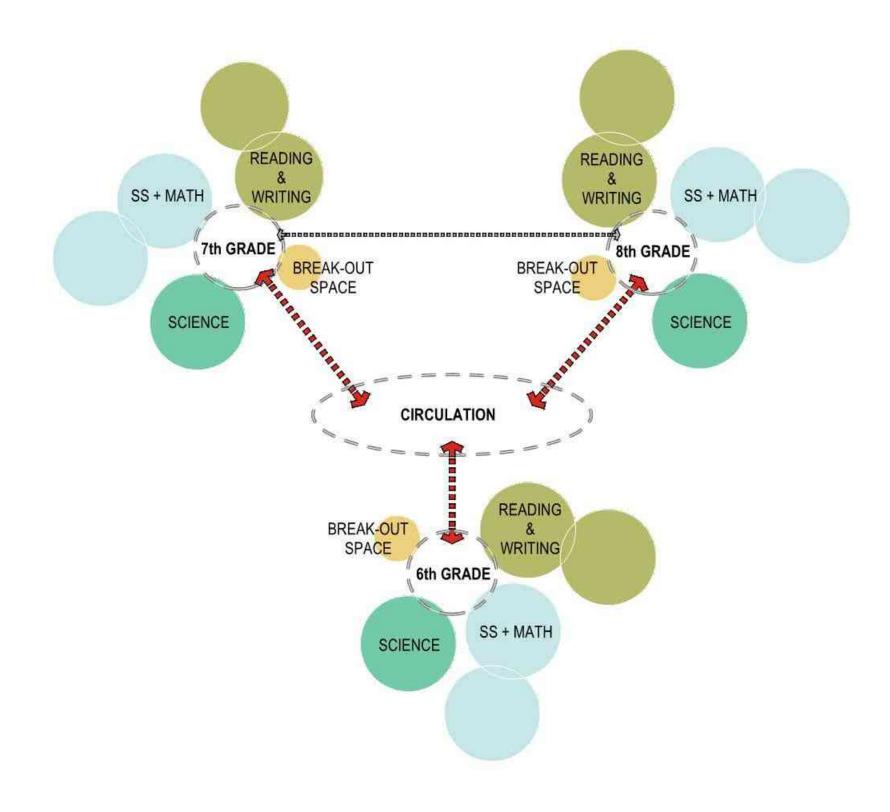

# CLASSROOM ORGANIZATION BY GRADE

# PRIMARY / DIRECT CONNECTION SECONDARY CONNECTION READING & WRITING SOCIAL STUDIES & MATH SCIENCE

| DEPARTMENT / PROGRAM                  | NUMBER<br>SIMILAR<br>ROOMS | NET AREA | TOTAL AREA |
|---------------------------------------|----------------------------|----------|------------|
| ACADEMIC CORE                         |                            |          |            |
| 6TH GRADE CLASSROOMS                  |                            |          |            |
| 6TH GRADE - READING AND WRITING       | 2                          | 850      | 1700       |
| 6TH GRADE - SOCIAL STUDIES AND MATH   | 2                          | 850      | 1700       |
| SCIENCE LAB                           | 1                          | 1,000    | 1000       |
| 7TH GRADE CLASSROOMS                  |                            |          |            |
| 7TH GRADE - READING AND WRITING       | 2                          | 850      | 1700       |
| 7TH GRADE - SOCIAL STUDIES AND MATH   | 2                          | 850      | 1700       |
| SCIENCE LAB                           |                            | 1,000    | 1000       |
| 8TH GRADE CLASSROOMS                  |                            |          |            |
| 8TH GRADE - READING AND WRITING       | 2                          | 850      | 1700       |
| 8TH GRADE - SOCIAL STUDIES AND MATH   | 2                          | 850      | 1700       |
| SCIENCE LAB                           | 1                          | 1,000    | 1000       |
| ACADEMIC SUPPORT                      |                            |          |            |
| MULTI-USE FLEX LEARNING               | 3                          | 400      | 1200       |
| SMALL GROUP LEARNING                  | 3                          | 150      | 450        |
| INSTRUCTIONAL MATERIAL STORAGE        | 3                          | 120      | 360        |
| SCIENCE LAB PREP/STORAGE              | 3                          | 120      | 360        |
| LEARNING STAIR / COMMONS PRESENTATION | 0                          | 1,500    | 0          |
| TOTAL ACADEMIC CORE                   |                            |          | 15,570     |