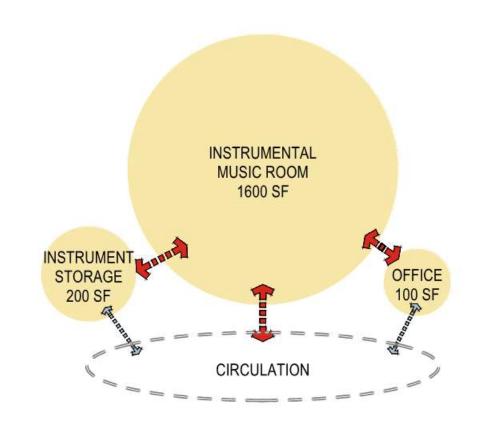

# FINE AND PREFORMING ARTS

| INE AND PERFORMING ARTS        |   |       |       |     |    |    |  |
|--------------------------------|---|-------|-------|-----|----|----|--|
| VISUAL ARTS                    |   |       |       |     |    |    |  |
| 2D/3D ART ROOM                 | 1 | 1,500 | 1500  | 1   | 25 | 25 |  |
| KILN ROOM                      | 1 | 150   | 150   |     |    | 0  |  |
| STORAGE ROOM                   | 1 | 200   | 200   | - 8 |    | 0  |  |
| OFFICE                         | 1 | 100   | 100   |     |    | 0  |  |
| PERFORMING ARTS: MUSIC         |   |       |       |     |    |    |  |
| VOCAL MUSIC ROOM               | 0 | 1,200 | 0     | 0   | 25 | 0  |  |
| INSTRUMENTAL MUSIC ROOM        | 1 | 1,600 | 1600  | 1   | 25 | 25 |  |
| INSTRUMENTAL STORAGE           | 1 | 200   | 200   |     |    | 0  |  |
| OFFICE                         | 1 | 100   | 100   |     |    | 0  |  |
| PERFORMING ARTS: THEATER       |   |       |       |     |    |    |  |
| DRAMA CLASSROOM                | 0 | 850   | 0     | 0   | 25 | 0  |  |
| AUDITORIUM                     |   |       | 0     |     |    | 0  |  |
| STAGE                          |   |       | 0     |     |    | 0  |  |
| DRESSING ROOMS                 |   |       | 0     |     |    | 0  |  |
| DRAMA STORAGE                  |   |       | 0     |     |    | 0  |  |
| TOTAL FINE AND PERFORMING ARTS |   | 1     | 3,850 |     |    | 50 |  |