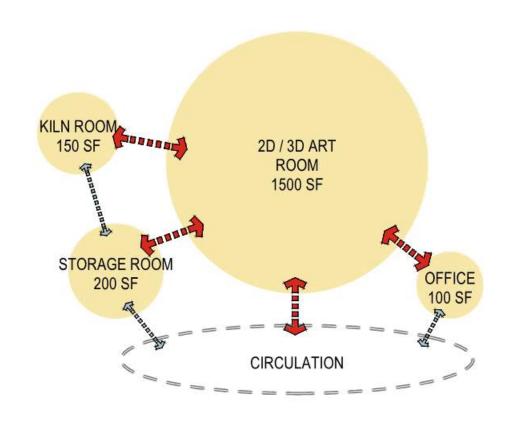

# FINE AND PREFORMING ARTS

| INE AND PERFORMING ARTS        |   |       |       |     |    |    |  |
|--------------------------------|---|-------|-------|-----|----|----|--|
| VISUAL ARTS                    |   |       |       |     |    |    |  |
| 2D/3D ART ROOM                 | 1 | 1,500 | 1500  | 1   | 25 | 25 |  |
| KILN ROOM                      | 1 | 150   | 150   |     |    | 0  |  |
| STORAGE ROOM                   | 1 | 200   | 200   | - 8 |    | 0  |  |
| OFFICE                         | 1 | 100   | 100   |     |    | 0  |  |
| PERFORMING ARTS: MUSIC         |   |       |       |     |    |    |  |
| VOCAL MUSIC ROOM               | 0 | 1,200 | 0     | 0   | 25 | 0  |  |
| INSTRUMENTAL MUSIC ROOM        | 1 | 1,600 | 1600  | 1   | 25 | 25 |  |
| INSTRUMENTAL STORAGE           | 1 | 200   | 200   |     |    | 0  |  |
| OFFICE                         | 1 | 100   | 100   |     |    | 0  |  |
| PERFORMING ARTS: THEATER       |   |       |       |     |    |    |  |
| DRAMA CLASSROOM                | 0 | 850   | 0     | 0   | 25 | 0  |  |
| AUDITORIUM                     |   |       | 0     |     |    | 0  |  |
| STAGE                          |   |       | 0     |     |    | 0  |  |
| DRESSING ROOMS                 |   |       | 0     |     |    | 0  |  |
| DRAMA STORAGE                  |   |       | 0     |     |    | 0  |  |
| TOTAL FINE AND PERFORMING ARTS |   | 1     | 3,850 |     |    | 50 |  |